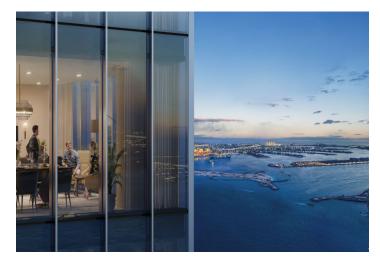

Facilities include **floor-to-ceiling windows**, recessed lighting, **marble** tile and **wood-grain** floors, and premium name brand hardware and equipment. The interior design style blends European and Middle Eastern elements, with **luxurious materials** throughout. The windows and balcony provide thrilling views of Dubai's landmarks such as **Palm Jumeirah** and **Burj Al Arab**.

S Tower's **concierge services** will see to all of your personal needs, while the city's social events and leisure activities will be at your fingertips.

Floor area: 5,062 sq. ft.