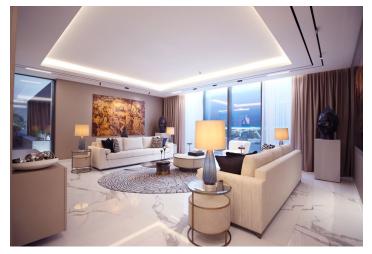

Located right on one of **Dubai's main thoroughfares** and close to the **beach**, this apartment with an amazing **over 5,000 sq. ft. layout** consists of a comfortable living room, a **fully fitted kitchen**, five bedrooms plus a **maid's room**, four bathrooms, new built-in wardrobes, and a **balcony**.

Facilities include **floor-to-ceiling windows**, recessed lighting, **marble** tile and **wood-grain** floors, and premium name brand hardware and equipment. The interior design style blends European and Middle Eastern elements, with **luxurious materials** throughout. The windows and balcony provide thrilling views of Dubai's landmarks such as **Palm Jumeirah** and **Burj Al Arab**.