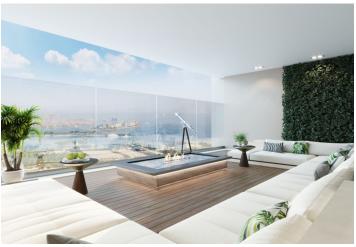

Located right on one of **Dubai's main thoroughfares** and close to the **beach**, this apartment with an amazing **over 5,000 sq. ft. layout** consists of a comfortable living room, a **fully fitted kitchen**, five bedrooms plus a **maid's room**, four bathrooms, new built-in wardrobes, and a **balcony**.

Facilities include **floor-to-ceiling windows**, recessed lighting, **marble** tile and **wood-grain** floors, and premium name brand hardware and equipment. The interior design style blends European and Middle Eastern elements, with **luxurious materials** throughout. The windows and balcony provide thrilling views of Dubai's landmarks such as **Palm Jumeirah** and **Burj Al Arab**.

S Tower's **concierge services** will see to all of your personal needs, while the city's social events and leisure activities will be at your fingertips.

Floor area: 5,062 sq. ft.