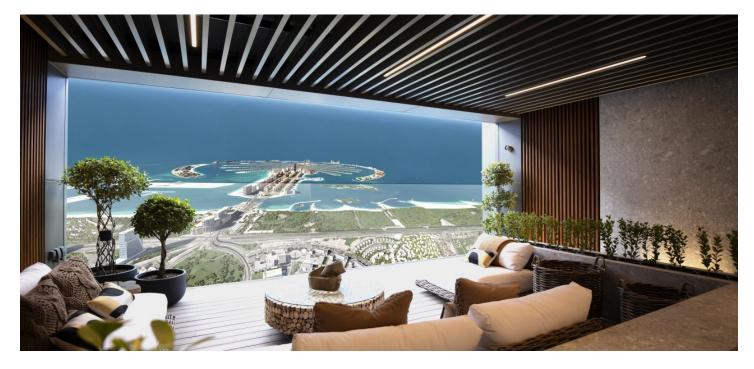

Located right on one of **Dubai's main thoroughfares** and close to the **beach**, this apartment with an amazing **over 5,000 sq. ft. layout** consists of a comfortable living room, a **fully fitted kitchen**, five bedrooms plus a **maid's room**, four bathrooms, new built-in wardrobes, and a **balcony**.

Facilities include **floor-to-ceiling windows**, recessed lighting, **marble** tile and **wood-grain** floors, and premium name brand hardware and equipment. The interior design style blends European and Middle Eastern elements, with **luxurious materials** throughout. The windows and balcony provide thrilling views of Dubai's landmarks such as **Palm Jumeirah** and **Burj Al Arab**.

S Tower's **concierge services** will see to all of your personal needs, while the city's social events and leisure activities will be at your fingertips.

Floor area: 5,062 sq. ft.