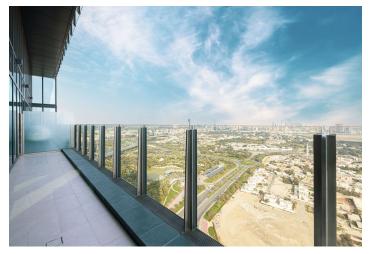

The layout is divided into an entrance level with a living room that has a **double-height ceiling** connected to a dining area, a separate kitchen, and a bathroom. Two bedrooms with en-suite bathrooms are on the upper level. The living room leads to a **loggia** with **breathtaking panoramic views**.