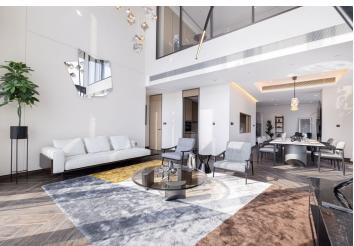

The layout is divided into an entrance level with a living room that has a **double-height ceiling** connected to a dining area, a separate kitchen, and a bathroom. Two bedrooms with en-suite bathrooms are on the upper level. The living room leads to a **loggia** with **breathtaking panoramic views**.

The generously apportioned spaces are full of **natural light** thanks to the floor-to-ceiling windows. To ensure a **maximum level of comforts**, everything has been designed down to the last detail. The building's residents have access to **five-star amenities**, including a modern **fitness center**, **infinity pool** with amazing views, shops, **gourmet dining options**, and the **Sky Lounge**, where you can relax with friends or business partners.