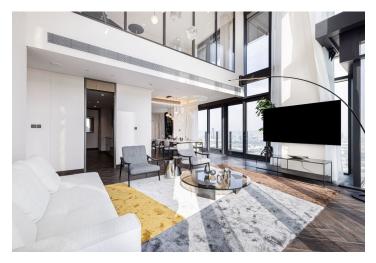

The layout is divided into an entrance level with a living room that has a **double-height ceiling** connected to a dining area, a separate kitchen, and a bathroom. Two bedrooms with en-suite bathrooms are on the upper level. The living room leads to a **loggia** with **breathtaking panoramic views**.

The generously apportioned spaces are full of **natural light** thanks to the floor-to-ceiling windows. To ensure a **maximum level of comforts**, everything has been designed down to the last detail. The building's residents have access to **five-star amenities**, including a modern **fitness center**, **infinity pool** with amazing views, shops, **gourmet dining options**, and the **Sky Lounge**, where you can relax with friends or business partners.