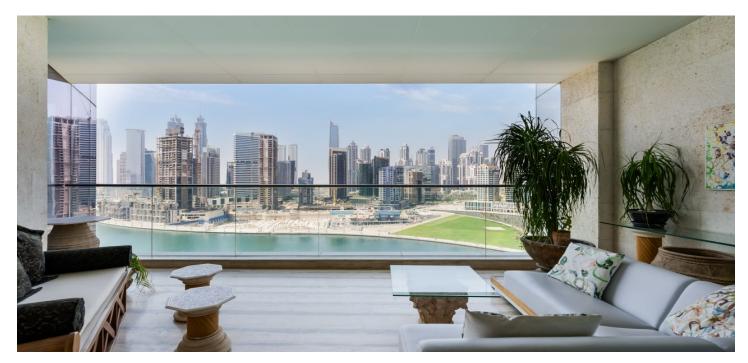

\* Area of the unit according to the Civil Code. The area consists of the sum total area of the entire unit bounded by perimeter walls.

This premium apartment in the Volante skycraper is located in Dubai's Business Bay district. Overlooking the city's canals, it offers amazing views of the center and the Burj Khalifa building.

The **5,034 sq. ft. interior** has 3 bright and airy bedrooms, a living room connected to an elegant kitchen, a secon smaller kitchen, five bathrooms, and a study.

The spacious interior boasts Italian travertine and East African zebrano wood covering the walls and floors. Soft colors and built-in lighting create an intimate atmosphere. Floor-to-ceiling windows and the large balcony offer panoramic views. The kithen with green marble surfaces is fitted with Miele appliances. The apartment comes with an intelligent home system, adding to the high level of comforts.

The Volante 35-floor building, designed for the most discerning clients, provides residents with a **terrace** with an **infinity pool**, a **wellness zone** with a steam room, **yoga and massage rooms**, hair, manicure, and pedicure salons, a **concierge**, and a lounge with a coffee bar and cafe. The exclusive **Business Bay** area, full of shops and restaurants, is very close to the **Burj Khalifa** skyscraper **Safa Park**.