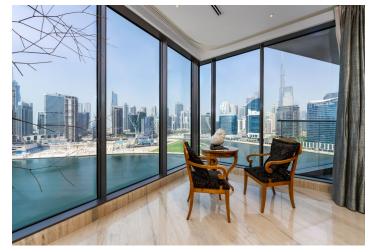

\* Area of the unit according to the Civil Code. The area consists of the sum total area of the entire unit bounded by perimeter walls.

This premium apartment in the Volante skycraper is located in Dubai's Business Bay district. Overlooking the city's canals, it offers amazing views of the center and the Burj Khalifa building.

The **5,034 sq. ft. interior** has 3 bright and airy bedrooms, a living room connected to an elegant kitchen, a secon smaller kitchen, five bathrooms, and a study.

The spacious interior boasts Italian travertine and East African zebrano wood covering the walls and floors. Soft colors and built-in lighting create an intimate atmosphere. Floor-to-ceiling windows and the large balcony offer panoramic views. The kithen with green marble surfaces is fitted with Miele appliances. The apartment comes with an intelligent home system, adding to the high level of comforts.