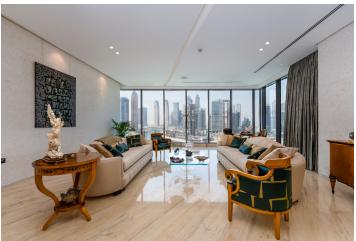

The **5,034 sq. ft. interior** has 3 bright and airy bedrooms, a living room connected to an elegant kitchen, a secon smaller kitchen, five bathrooms, and a study.

The spacious interior boasts Italian travertine and East African zebrano wood covering the walls and floors. Soft colors and built-in lighting create an intimate atmosphere. Floor-to-ceiling windows and the large balcony offer panoramic views. The kithen with green marble surfaces is fitted with Miele appliances. The apartment comes with an intelligent home system, adding to the high level of comforts.