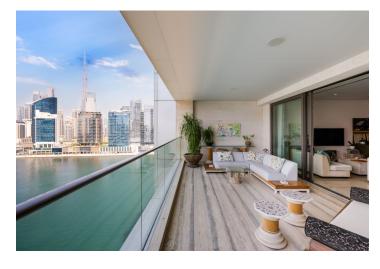

\* Area of the unit according to the Civil Code. The area consists of the sum total area of the entire unit bounded by perimeter walls.

This premium apartment in the Volante skycraper is located in Dubai's Business Bay district. Overlooking the city's canals, it offers amazing views of the center and the Burj Khalifa building.

The **5,034 sq. ft. interior** has 3 bright and airy bedrooms, a living room connected to an elegant kitchen, a secon smaller kitchen, five bathrooms, and a study.

The spacious interior boasts Italian travertine and East African zebrano wood covering the walls and floors. Soft colors and built-in lighting create an intimate atmosphere. Floor-to-ceiling windows and the large balcony offer panoramic views. The kithen with green marble surfaces is fitted with Miele appliances. The apartment comes with an intelligent home system, adding to the high level of comforts.

The Volante 35-floor building, designed for the most discerning clients, provides residents with a **terrace** with an **infinity pool**, a **wellness zone** with a steam room, **yoga and massage rooms**, hair, manicure, and pedicure salons, a **concierge**, and a lounge with a coffee bar and cafe. The exclusive **Business Bay** area, full of shops and restaurants, is very close to the **Burj Khalifa** skyscraper **Safa Park**.