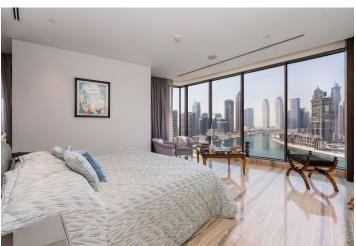

\* Area of the unit according to the Civil Code. The area consists of the sum total area of the entire unit bounded by perimeter walls.

This premium apartment in the Volante skycraper is located in Dubai's Business Bay district. Overlooking the city's canals, it offers amazing views of the center and the Burj Khalifa building.

The **5,034 sq. ft. interior** has 3 bright and airy bedrooms, a living room connected to an elegant kitchen, a secon smaller kitchen, five bathrooms, and a study.

The spacious interior boasts Italian travertine and East African zebrano wood covering the walls and floors. Soft colors and built-in lighting create an intimate atmosphere. Floor-to-ceiling windows and the large balcony offer panoramic views. The kithen with green marble surfaces is fitted with Miele appliances. The apartment comes with an intelligent home system, adding to the high level of comforts.