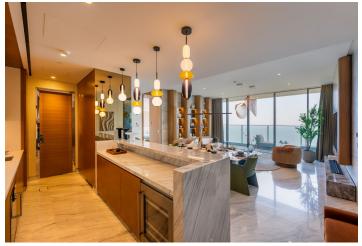

The 179 m<sup>2</sup> air-conditioned apartment consists of a spacious living room with a kitchen and dining area, as well as 2 bedrooms with **en-suite bathrooms and walk-in closets**. The balcony, designed primarily for private relaxation and an unobstructed view, is accessible from all rooms.

The stylish interior of the fully equipped apartment is dominated by a combination of **marble** and wood with accessories in calm, earthy tones. At first glance, the unusually beautiful **lamps** reminiscent of golden springs will catch your eye. The **Atlantis The Royal** complex has become an important attribute of the Dubai skyline, and its residents can use all the above-standard services, which include a **wellness** and **fitness** zone, a tennis court, indoor and outdoor **pools**, restaurants awarded with a **Michelin star**, a private beach, a library, and a concierge.