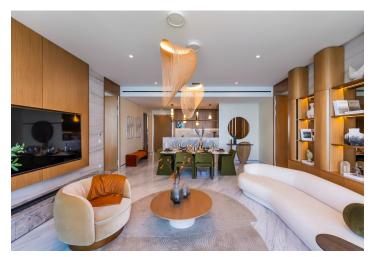

The 179 m<sup>2</sup> air-conditioned apartment consists of a spacious living room with a kitchen and dining area, as well as 2 bedrooms with **en-suite bathrooms and walk-in closets**. The balcony, designed primarily for private relaxation and an unobstructed view, is accessible from all rooms.

The stylish interior of the fully equipped apartment is dominated by a combination of **marble** and wood with accessories in calm, earthy tones. At first glance, the unusually beautiful **lamps** reminiscent of golden springs will catch your eye. The **Atlantis The Royal** complex has become an important attribute of the Dubai skyline, and its residents can use all the above-standard services, which include a **wellness** and **fitness** zone, a tennis court, indoor and outdoor **pools**, restaurants awarded with a **Michelin star**, a private beach, a library, and a concierge.