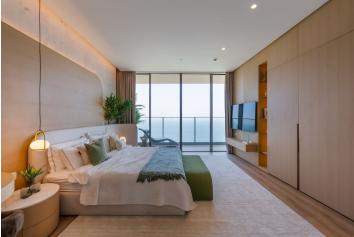

\* Area of the unit according to the Civil Code. The area consists of the sum total area of the entire unit bounded by perimeter walls.

This magnificent 2-bedroom apartment with a balcony in the iconic Atlantis The Royal building offers elegant living overlooking the endless horizon of the sky blue sea.

The 179 m<sup>2</sup> air-conditioned apartment consists of a spacious living room with a kitchen and dining area, as well as 2 bedrooms with **en-suite bathrooms and walk-in closets**. The balcony, designed primarily for private relaxation and an unobstructed view, is accessible from all rooms.

The stylish interior of the fully equipped apartment is dominated by a combination of **marble** and wood with accessories in calm, earthy tones. At first glance, the unusually beautiful **lamps** reminiscent of golden springs will catch your eye. The **Atlantis The Royal** complex has become an important attribute of the Dubai skyline, and its residents can use all the above-standard services, which include a **wellness** and **fitness** zone, a tennis court, indoor and outdoor **pools**, restaurants awarded with a **Michelin star**, a private beach, a library, and a concierge.