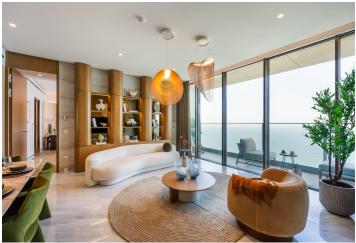

The 179 m<sup>2</sup> air-conditioned apartment consists of a spacious living room with a kitchen and dining area, as well as 2 bedrooms with **en-suite bathrooms and walk-in closets**. The balcony, designed primarily for private relaxation and an unobstructed view, is accessible from all rooms.

The stylish interior of the fully equipped apartment is dominated by a combination of **marble** and wood with accessories in calm, earthy tones. At first glance, the unusually beautiful **lamps** reminiscent of golden springs will catch your eye. The **Atlantis The Royal** complex has become an important attribute of the Dubai skyline, and its residents can use all the above-standard services, which include a **wellness** and **fitness** zone, a tennis court, indoor and outdoor **pools**, restaurants awarded with a **Michelin star**, a private beach, a library, and a concierge.