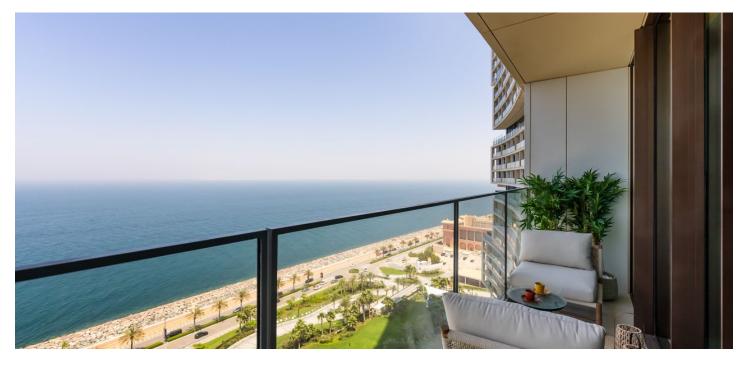

\* Area of the unit according to the Civil Code. The area consists of the sum total area of the entire unit bounded by perimeter walls.

This magnificent 2-bedroom apartment with a balcony in the iconic Atlantis The Royal building offers elegant living overlooking the endless horizon of the sky blue sea.

The 179 m<sup>2</sup> air-conditioned apartment consists of a spacious living room with a kitchen and dining area, as well as 2 bedrooms with **en-suite bathrooms and walk-in closets**. The balcony, designed primarily for private relaxation and an unobstructed view, is accessible from all rooms.