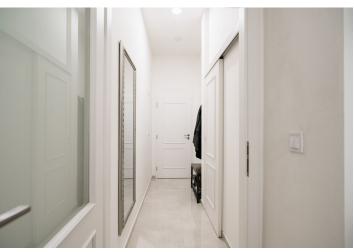

\* Area of the unit according to the Civil Code. The area consists of the sum total area of the entire unit bounded by perimeter walls.

This newly renovated, south-facing apartment is located on the 2nd floor of a historic apartment building in the city center in Nové Město near Petrské Square.

The apartment is divided into a living room with a kitchen, dining, and sleeping area, a bathroom (with a shower and toilet), and an entrance hall.

The building with an **elevator** has been **completely renovated** and has new wooden casement windows. The high-quality facilities include glued three-layer **wooden floors**, a fire-resistant entrance door with safety fittings, **Grohe** and **Laufen** sanitary ware, a video intercom, electric heating, and underfloor heating in the bathroom. The kitchen is fully equipped (including a washing machine and dryer). There is a possibility to keep all the equipment shown in the photos.