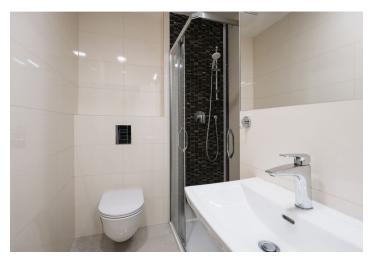

The apartment is divided into a living room with a kitchen, dining, and sleeping area, a bathroom (with a shower and toilet), and an entrance hall.

The building with an **elevator** has been **completely renovated** and has new wooden casement windows. The high-quality facilities include glued three-layer **wooden floors**, a fire-resistant entrance door with safety fittings, **Grohe** and **Laufen** sanitary ware, a video intercom, electric heating, and underfloor heating in the bathroom. The kitchen is fully equipped (including a washing machine and dryer). There is a possibility to keep all the equipment shown in the photos.