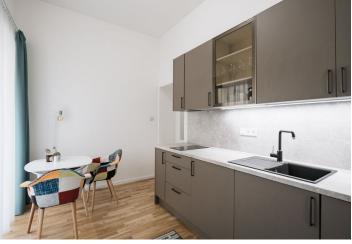

The apartment is divided into a living room with a kitchen, dining, and sleeping area, a bathroom (with a shower and toilet), and an entrance hall.

The building with an **elevator** has been **completely renovated** and has new wooden casement windows. The high-quality facilities include glued three-layer **wooden floors**, a fire-resistant entrance door with safety fittings, **Grohe** and **Laufen** sanitary ware, a video intercom, electric heating, and underfloor heating in the bathroom. The kitchen is fully equipped (including a washing machine and dryer). There is a possibility to keep all the equipment shown in the photos.