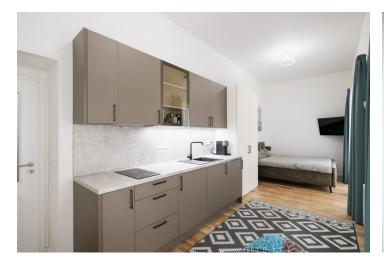

The apartment is divided into a living room with a kitchen, dining, and sleeping area, a bathroom (with a shower and toilet), and an entrance hall.

The building with an **elevator** has been **completely renovated** and has new wooden casement windows. The high-quality facilities include glued three-layer **wooden floors**, a fire-resistant entrance door with safety fittings, **Grohe** and **Laufen** sanitary ware, a video intercom, electric heating, and underfloor heating in the bathroom. The kitchen is fully equipped (including a washing machine and dryer). There is a possibility to keep all the equipment shown in the photos.