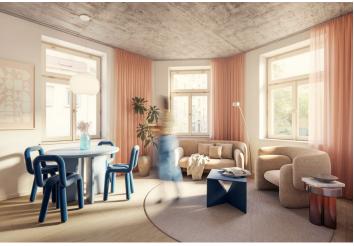

The area of the apartment consists of a living room with a preparation for a kitchen, 2 bedrooms, a bathroom (walk-in shower), separate toilet, and a foyer with space for a built-in wardrobe. A living room and one of the bedrooms have south-facing windows overlooking a quiet one-way street.

The units in the project are divided into six collections. This particular apartment is part of the Jacqueline collection. Facilities include high-quality LVT floors in a wooden decor and properties, large-format wall and floor tiles combined with mosaic tiles in neutral earth tones, Laufen and Kartell by Laufen sanitary ware, Grohe Essence chrome faucets including concealed ones, a designer P.M.H. Rosendahl heated towel rail, custommade entry doors and Sapeli interior sliding doors.