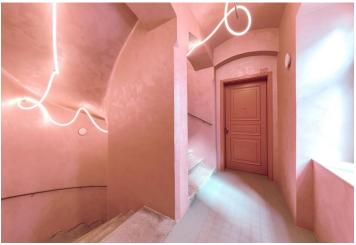

\* Area of the unit according to the Civil Code. The area consists of the sum total area of the entire unit bounded by perimeter walls.

This amazingly bright apartment is located on the 1st floor of a boutique residential project with 15 unique units and creatively designed common areas. Originally a tenement apartment building from the 1930s, it is nestled in a green part of Prague 4 - Nusle, not far from the city center, which is excellently accessible by public transport and along a bike on a safe bike path. The project was completed in December 2024 and the unit is move-in ready.

The units in the project are divided into six collections. This particular apartment is part of the Jacqueline collection. Facilities include high-quality LVT floors in a wooden decor and properties, large-format wall and floor tiles combined with mosaic tiles in neutral earth tones, Laufen and Kartell by Laufen sanitary ware, Grohe Essence chrome faucets including concealed ones, a designer P.M.H. Rosendahl heated towel rail, custommade entry doors and Sapeli interior sliding doors.