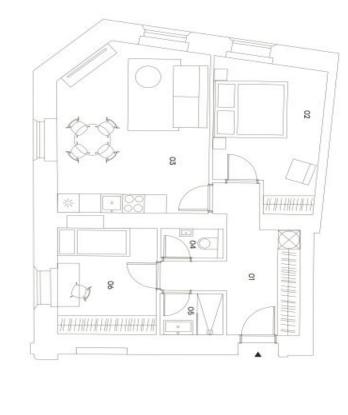

The area of the apartment consists of a living room with a preparation for a kitchen, 2 bedrooms, a bathroom (walk-in shower), separate toilet, and a foyer with space for a built-in wardrobe. A living room and one of the bedrooms have south-facing windows overlooking a quiet one-way street.

## svoboda@williams | CHRISTIES

Technologie Podlahové vytápění

Celková plocha 5,4 m<sup>3</sup>

04 wc 03 kuchyň + obývací pokoj 02 ložnice 01 předsíň 06 pokoj Přehled ploch Užitná plocha adlahová plocha vislé konstrukce 10,1 m<sup>2</sup> 2,1 m<sup>2</sup> 9,6 m<sup>2</sup> 1,4 m<sup>2</sup>

Umístění v budově

3+kk 2. podlaží 63,2 m²