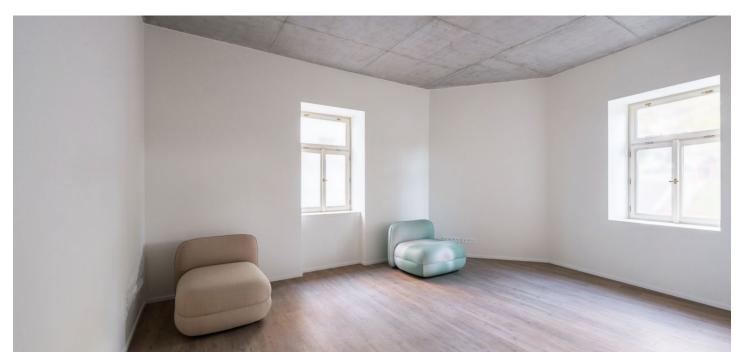

The area of the apartment consists of a living room with a preparation for a kitchen, 2 bedrooms, a bathroom (walk-in shower), separate toilet, and a foyer with space for a built-in wardrobe. A living room and one of the bedrooms have south-facing windows overlooking a quiet one-way street.

The units in the project are divided into six collections. This particular apartment is part of the Jacqueline collection. Facilities include high-quality LVT floors in a wooden decor and properties, large-format wall and floor tiles combined with mosaic tiles in neutral earth tones, Laufen and Kartell by Laufen sanitary ware, Grohe Essence chrome faucets including concealed ones, a designer P.M.H. Rosendahl heated towel rail, custommade entry doors and Sapeli interior sliding doors.