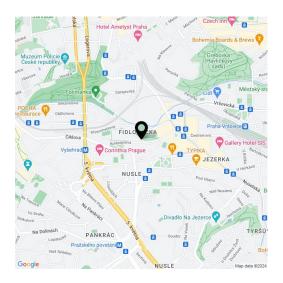

This very pleasant neighborhood is nestled between the Na Fidlovačce and Křesomyslův Hájíček parks, and Folimanka Park with sports fields and the large green areas of historic Vyšehrad are nearby. Several cafés and sports and wellness centers are located on the 26th floor of the Corinthia Hotel, only a short distance from the residence, and the range of services in the area will be further expanded by the future Nuselský Pivovar residential project. There is a tram stop just a few steps away, and the Vyšehrad metro station (line C) and Náměstí Bratří Synků Square (where a line D metro station will be built) are within easy walking distance.