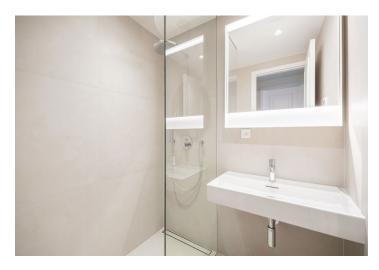

The area of the apartment consists of a living room with a preparation for a kitchen, 2 bedrooms, a bathroom (walk-in shower), separate toilet, and a foyer with space for a built-in wardrobe. A living room and one of the bedrooms have south-facing windows overlooking a quiet one-way street.

The units in the project are divided into six collections. This particular apartment is part of the Jacqueline collection. Facilities include high-quality LVT floors in a wooden decor and properties, large-format wall and floor tiles combined with mosaic tiles in neutral earth tones, Laufen and Kartell by Laufen sanitary ware, Grohe Essence chrome faucets including concealed ones, a designer P.M.H. Rosendahl heated towel rail, custommade entry doors and Sapeli interior sliding doors.