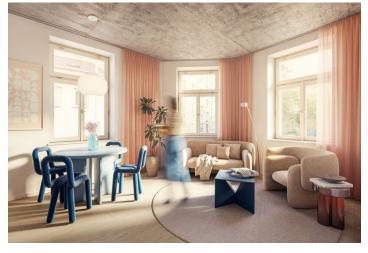

The units in the project are divided into six collections. This particular apartment is part of the Jacqueline collection. Facilities include high-quality LVT floors in a wooden decor and properties, large-format wall and floor tiles combined with mosaic tiles in neutral earth tones, Laufen and Kartell by Laufen sanitary ware, Grohe Essence chrome faucets including concealed ones, a designer P.M.H. Rosendahl heated towel rail, custommade entry doors and Sapeli interior sliding doors.