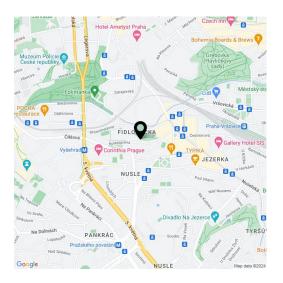

This very pleasant neighborhood is nestled between the Na Fidlovačce and Křesomyslův Hájíček parks, and Folimanka Park with sports fields and the large green areas of historic Vyšehrad are nearby. Several cafés and sports and wellness centers are located on the 26th floor of the Corinthia Hotel, only a short distance from the residence, and the range of services in the area will be further expanded by the future Nuselský Pivovar residential project. There is a tram stop just a few steps away, and the Vyšehrad metro station (line C) and Náměstí Bratří Synků Square (where a line D metro station will be built) are within easy walking distance.