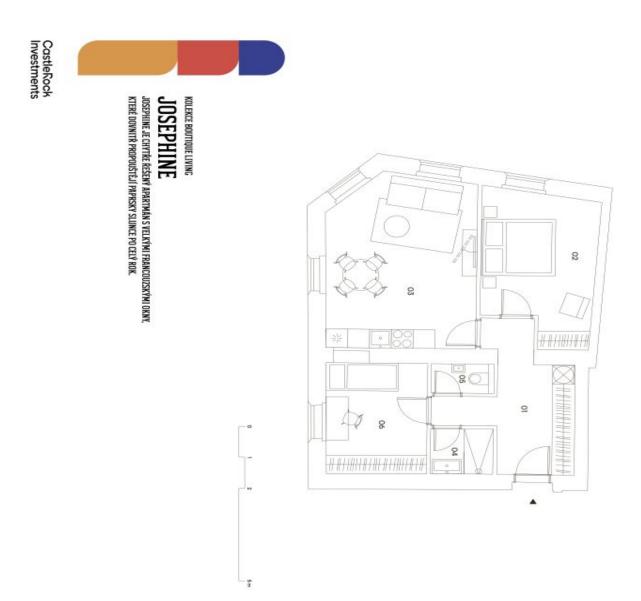

The area of the apartment consists of a living room with a preparation for a kitchen, 2 bedrooms, a bathroom (walk-in shower), separate toilet, and a foyer with space for a built-in wardrobe. A living room and one of the bedrooms have south-facing windows overlooking a quiet one-way street.

Floor area 66.3 m<sup>2</sup>.

Possibility to purchase a strorage space at extra cost.

For more information, please visit the project website www.boleslavova3.cz.

# **BOLESLAVOVA 3**

66.3 m², Prague 4, Nusle, Boleslavova

svoboda@williams | CHRISTIES

Podlahové vytápění Technologie

Celková plocha odlahová plocha vislé konstrukce 5,5 m<sup>2</sup>

05 wc 03 kuchyň + obývací pokoj 04 koupelna 02 ložnice 01 předsiň 06 pracovna Přehled ploch Užitná plocha 13,9 m<sup>2</sup> 10,1 m<sup>2</sup> 2,3 m<sup>2</sup> 1,4 m<sup>2</sup>

Umístění v budově

3+kk 3. podlaží 66,3 m²

Svoboda & Williams s.r.o. info@svoboda-williams.com www.svoboda-williams.com

**Prague** +420 257 328 281 +420 724 551 238 Brno +420 543 250 711 +420 724 551 238 Bratislava +421 948 939 938