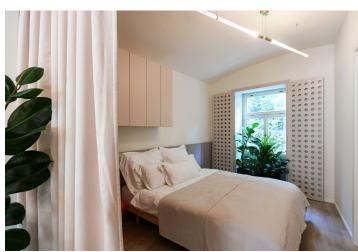

\* Area of the unit according to the Civil Code. The area consists of the sum total area of the entire unit bounded by perimeter walls.

This amazingly bright apartment is located on the 2nd floor of a boutique residential project with 15 unique units and creatively designed common areas. Originally a tenement apartment building from the 1930s, it is nestled in a green part of Prague 4 - Nusle, not far from the city center, which is excellently accessible by public transport and along a bike on a safe bike path. The project was completed in December 2024 and the unit is move-in ready.

The area of the apartment consists of a living room with a preparation for a kitchen, 2 bedrooms, a bathroom (walk-in shower), separate toilet, and a foyer with space for a built-in wardrobe. A living room and one of the bedrooms have south-facing windows overlooking a quiet one-way street.

The units in the project are divided into six collections. This particular apartment is part of the Jacqueline collection. Facilities include high-quality LVT floors in a wooden decor and properties, large-format wall and floor tiles combined with mosaic tiles in neutral earth tones, Laufen and Kartell by Laufen sanitary ware, Grohe Essence chrome faucets including concealed ones, a designer P.M.H. Rosendahl heated towel rail, custommade entry doors and Sapeli interior sliding doors.