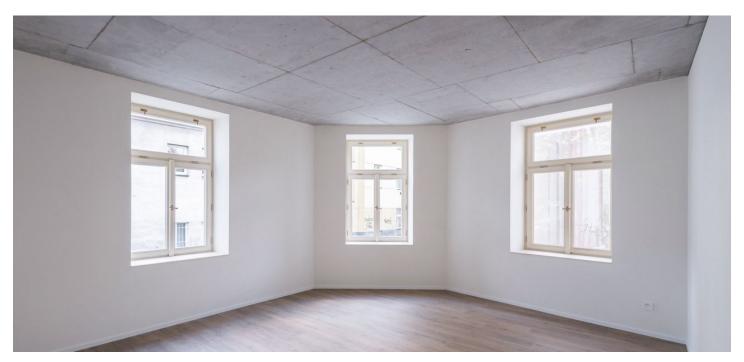

\* Area of the unit according to the Civil Code. The area consists of the sum total area of the entire unit bounded by perimeter walls.

This amazingly bright apartment is located on the 2nd floor of a boutique residential project with 15 unique units and creatively designed common areas. Originally a tenement apartment building from the 1930s, it is nestled in a green part of Prague 4 - Nusle, not far from the city center, which is excellently accessible by public transport and along a bike on a safe bike path. The project was completed in December 2024 and the unit is move-in ready.

The area of the apartment consists of a living room with a preparation for a kitchen, 2 bedrooms, a bathroom (walk-in shower), separate toilet, and a foyer with space for a built-in wardrobe. A living room and one of the bedrooms have south-facing windows overlooking a quiet one-way street.