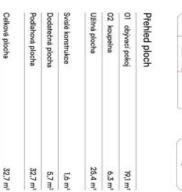

### Apartment Studio (1+kk)

32.7 m², Prague 4, Nusle, Boleslavova

| Total area       | 33 m²  |
|------------------|--------|
| Parking          | -      |
| Cellar           |        |
| PENB             | С      |
| Reference number | 104697 |

Total area 32.7 m<sup>2</sup> (incl. an area of 5.7 m<sup>2</sup> with a ceiling height up to 120cm). Possibility to purchase a strorage space on the floor at extra cost.

For more information, please visit the project website www.boleslavova3.cz.