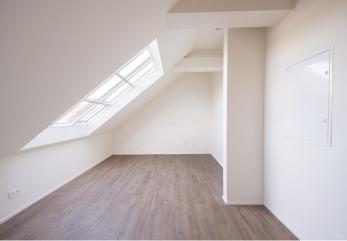

The area of the apartment consists of a living area with a preparation for a kitchen, a bathroom with walk-in shower, and a separate toilet.

The units in the project are divided into six collections. This particular apartment is part of the **Amelia** collection. Facilities include **high-quality LVT floors** in a wooden decor and properties, large-format wall and floor tiles combined with **mosaic** tiles in **neutral earth tones**, **Laufen and Kartell by Laufen** sanitary ware, **Grohe Essence** chrome faucets including concealed ones, a designer P.M.H. Rosendahl heated towel rail, **custom-made** entry doors and **Sapeli** interior sliding doors.

Total area 32.7 m<sup>2</sup> (incl. an area of 5.7 m<sup>2</sup> with a ceiling height up to 120cm). Possibility to purchase a strorage space on the floor at extra cost.

For more information, please visit the project website www.boleslavova3.cz.