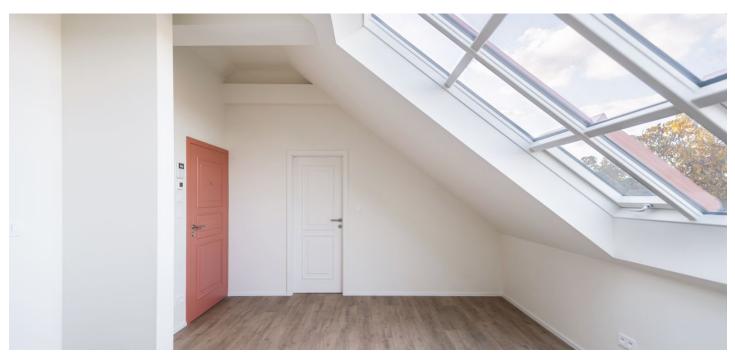

\* Area of the unit according to the Civil Code. The area consists of the sum total area of the entire unit bounded by perimeter walls.

This new exceptional attic studio apartment is located on the top floor of a boutique residential project with 15 unique units and creatively designed common areas. Originally a tenement apartment building from the 1930s, it is nestled in a green part of Prague 4 - Nusle, not far from the city center, which is excellently accessible by public transport and along a bike on a safe bike path. Expected completion by the end of 2024.

The area of the apartment consists of a living area with a preparation for a kitchen, a bathroom with walk-in shower, and a separate toilet.

The units in the project are divided into six collections. This particular apartment is part of the **Amelia** collection. Facilities include **high-quality LVT floors** in a wooden decor and properties, large-format wall and floor tiles combined with **mosaic** tiles in **neutral earth tones**, **Laufen and Kartell by Laufen** sanitary ware, **Grohe Essence** chrome faucets including concealed ones, a designer P.M.H. Rosendahl heated towel rail, **custom-made** entry doors and **Sapeli** interior sliding doors.

Total area 32.7 m<sup>2</sup> (incl. an area of 5.7 m<sup>2</sup> with a ceiling height up to 120cm). Possibility to purchase a strorage space on the floor at extra cost.

For more information, please visit the project website www.boleslavova3.cz.