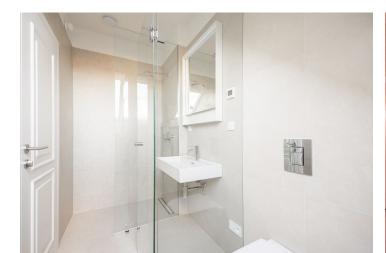

The area of the apartment consists of a living area with a preparation for a kitchen, a bathroom with walk-in shower, and a separate toilet.

The units in the project are divided into six collections. This particular apartment is part of the **Amelia** collection. Facilities include **high-quality LVT floors** in a wooden decor and properties, large-format wall and floor tiles combined with **mosaic** tiles in **neutral earth tones**, **Laufen and Kartell by Laufen** sanitary ware, **Grohe Essence** chrome faucets including concealed ones, a designer P.M.H. Rosendahl heated towel rail, **custom-made** entry doors and **Sapeli** interior sliding doors.