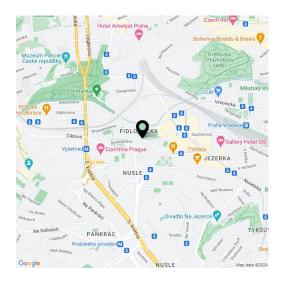

This very pleasant neighborhood is nestled between the **Na Fidlovačce and Křesomyslův Hájíček parks**, and **Folimanka Park** with sports fields and the large green areas of **historic Vyšehrad** are nearby. Several cafés and **sports and wellness centers** are located on the **26th floor** of the Corinthia Hotel, only a short distance from the residence, and the range of services in the area will be further expanded by the future **Nuselský Pivovar residential project.** There is a tram stop just a few steps away, and the Vyšehrad metro station (line C) and Náměstí Bratří Synků Square (where a line D metro station will be built) are within easy walking distance.