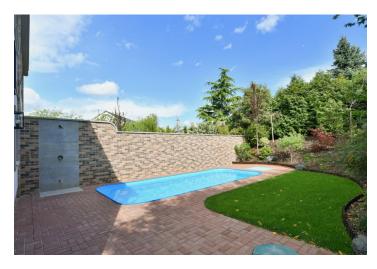

The house is maintained as an apartment unit in a family house approved in 2024. Quality materials and products were used in the construction, for example from the Vandersanden or Baumit brands, Nelskamp Sigma burnt roof tiles, plastic windows with German Veka profiles with a preparation for exterior shielding, floors by the Meister German brand, large-format tiles and floor tiles by Cifre Ceramica, Hansgrohe faucets, and Laufen sanitary ware. The upstairs bedrooms have Toshiba air-conditioning, and a sense of security is provided by the videophone and the Jablotron security system; the house is also prepared for a camera system and a PV system. The floor heating is connected to a Vaillant gas boiler and an additional heat source is the fireplace. A swimming pool (7 x 3 m) with a counter-current system and salt water is part of the maintenance-free, automatically irrigated garden bordered by a hedge. Parking is provided in the garage and on 2 other outdoor spaces. Both gardens of the house are separated by a wall to ensure privacy.