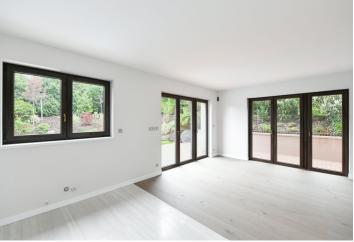

The ground floor consists of a living room with access to the **terrace** and a preparation for a kitchen, as well as a pantry, a laundry room, a separate toilet, and a foyer. The staircase in the living room leads to the 1st floor where there are 2 bedrooms with their own en-suite bathrooms, 2 additional bedrooms with walk-in wardrobes and a central bathroom (with a shower, bathtub, and toilet).