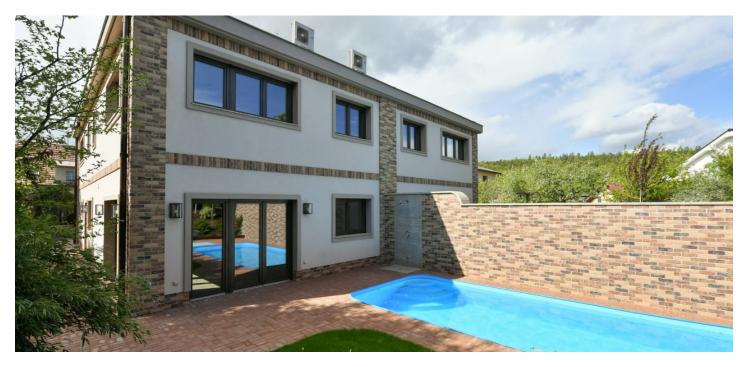

This independent half of a semi-detached house with an outdoor pool, a garage, and a beautifully landscaped east-facing garden providing complete privacy is located in a traditional residential part of the Prague 6 – Nebušice district. This excellent area ensures peace, proximity to a forest park and an elite international school, as well as easy access to the airport.

The house is maintained as an apartment unit in a family house approved in 2024. Quality materials and products were used in the construction, for example from the Vandersanden or Baumit brands, Nelskamp Sigma burnt roof tiles, plastic windows with German Veka profiles with a preparation for exterior shielding, floors by the Meister German brand, large-format tiles and floor tiles by Cifre Ceramica, Hansgrohe faucets, and Laufen sanitary ware. The upstairs bedrooms have Toshiba air-conditioning, and a sense of security is provided by the videophone and the Jablotron security system; the house is also prepared for a camera system and a PV system. The floor heating is connected to a Vaillant gas boiler and an additional heat source is the fireplace. A swimming pool (7 x 3 m) with a counter-current system and salt water is part of the maintenance-free, automatically irrigated garden bordered by a hedge. Parking is provided in the garage and on 2 other outdoor spaces. Both gardens of the house are separated by a wall to ensure privacy.

Floor area 184.3 m², garden 392.5 m².