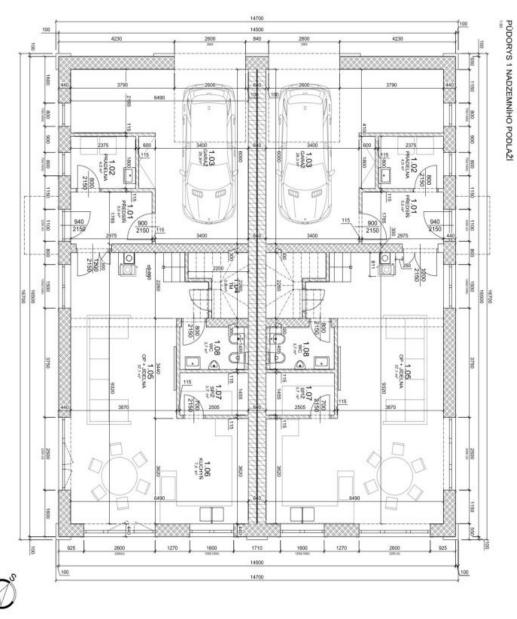

The ground floor consists of a living room with access to the **terrace** and a preparation for a kitchen, as well as a pantry, a laundry room, a separate toilet, and a foyer. The staircase in the living room leads to the 1st floor where there are 2 bedrooms with their own en-suite bathrooms, 2 additional bedrooms with walk-in wardrobes and a central bathroom (with a shower, bathtub, and toilet).

Floor area 184.3 m², garden 392.5 m².