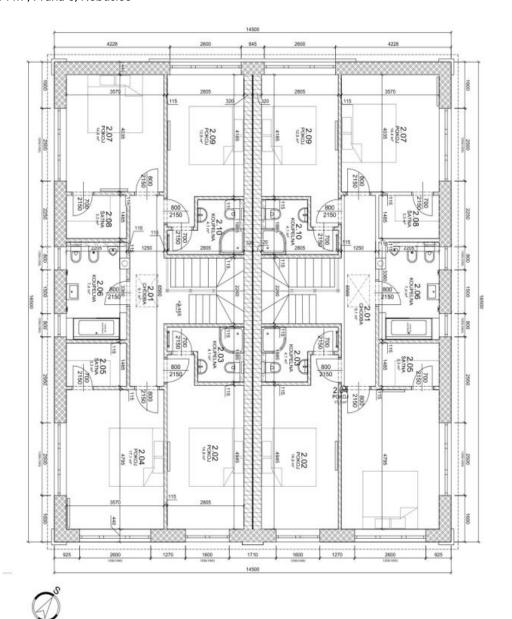

The ground floor consists of a living room with access to the **terrace** and a preparation for a kitchen, as well as a pantry, a laundry room, a separate toilet, and a foyer. The staircase in the living room leads to the 1st floor where there are 2 bedrooms with their own en-suite bathrooms, 2 additional bedrooms with walk-in wardrobes and a central bathroom (with a shower, bathtub, and toilet).

Floor area 184.3 m², garden 392.5 m².