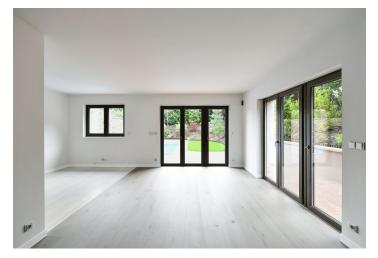

The ground floor consists of a living room with access to the **terrace** and a preparation for a kitchen, as well as a pantry, a laundry room, a separate toilet, and a foyer. The staircase in the living room leads to the 1st floor where there are 2 bedrooms with their own en-suite bathrooms, 2 additional bedrooms with walk-in wardrobes and a central bathroom (with a shower, bathtub, and toilet).