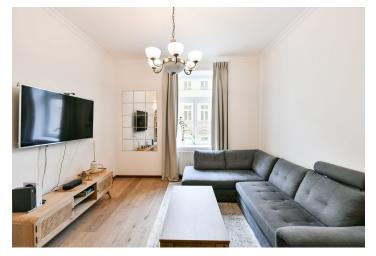

The layout consists of a living room with a kitchen, a bedroom, a bathroom with a **window**, an entrance hall, and a separate toilet. The living room is northwest-facing towards the street, and the bedroom is southeast-facing towards the **quiet courtyard**.

The apartment was recently renovated. The wooden windows are replicas of the **original Art Nouveau ones**, the floor is also wooden. The kitchen is fully equipped. Heating is by electric direct heaters. The building has an **elevator** and well-maintained renovated common areas with original railings and tiles.