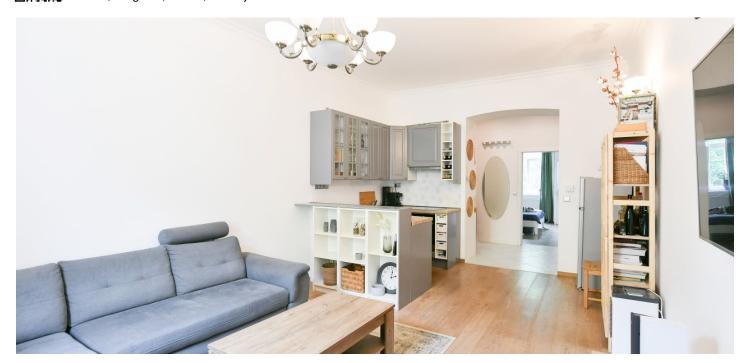

The layout consists of a living room with a kitchen, a bedroom, a bathroom with a **window**, an entrance hall, and a separate toilet. The living room is northwest-facing towards the street, and the bedroom is southeast-facing towards the **quiet courtyard**.

The apartment was recently renovated. The wooden windows are replicas of the **original Art Nouveau ones**, the floor is also wooden. The kitchen is fully equipped. Heating is by electric direct heaters. The building has an **elevator** and well-maintained renovated common areas with original railings and tiles.