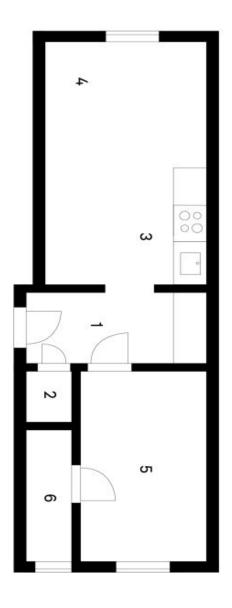

## **Apartment One-bedroom (2+kk)**

Sold

48 m², Prague 3, Žižkov, Bořivojova

1 Vstup. hala
2 WC
3 Kuchyň
4 Obývací pokoj
5 Ložnice
6 Koupelna