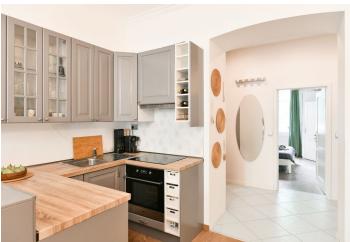

The layout consists of a living room with a kitchen, a bedroom, a bathroom with a **window**, an entrance hall, and a separate toilet. The living room is northwest-facing towards the street, and the bedroom is southeast-facing towards the **quiet courtyard**.

The apartment was recently renovated. The wooden windows are replicas of the **original Art Nouveau ones**, the floor is also wooden. The kitchen is fully equipped. Heating is by electric direct heaters. The building has an **elevator** and well-maintained renovated common areas with original railings and tiles.