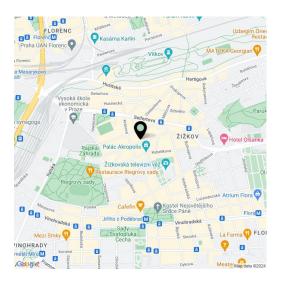

\* Size of the unit according to the Housing Act.
The area consists of the sum total of the internal
area of every room.

This recently renovated apartment is located on the 3rd floor of a well-maintained brick apartment building, which stands on a one-way side street near Riegrovy and Mahlerovy sady parks or Rajská zahrada garden, within walking distance of the city center.

The convenient location makes it possible to be in beautiful **Riegrovy Sady Park** in no time. Nearby are cafes, bistros, restaurants, shops or the **university campus of VŠE. Regular farmers' markets** are held on nearby Jiřího z Poděbrad Square. There are **2 swimming pools** or **tennis courts** within walking distance. It takes less than 10 minutes to walk to a metro station (line A), and in 15 minutes you can walk to the **Hlavní nádraží** metro station. There are also tram and bus stops nearby.