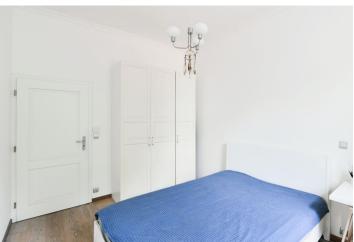

The layout consists of a living room with a kitchen, a bedroom, a bathroom with a **window**, an entrance hall, and a separate toilet. The living room is northwest-facing towards the street, and the bedroom is southeast-facing towards the **quiet courtyard**.

The apartment was recently renovated. The wooden windows are replicas of the **original Art Nouveau ones**, the floor is also wooden. The kitchen is fully equipped. Heating is by electric direct heaters. The building has an **elevator** and well-maintained renovated common areas with original railings and tiles.