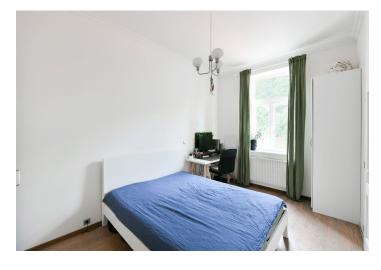

The layout consists of a living room with a kitchen, a bedroom, a bathroom with a **window**, an entrance hall, and a separate toilet. The living room is northwest-facing towards the street, and the bedroom is southeast-facing towards the **quiet courtyard**.

The apartment was recently renovated. The wooden windows are replicas of the **original Art Nouveau ones**, the floor is also wooden. The kitchen is fully equipped. Heating is by electric direct heaters. The building has an **elevator** and well-maintained renovated common areas with original railings and tiles.