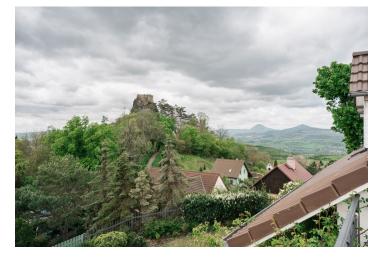

This completely renovated and furnished historic stone house with a Mediterranean atmosphere is surrounded by a landscaped garden in the small, peaceful village of Kamýk, located near the Elbe River valley, about 3 km from Litoměřice. Its elevated position allows for breathtaking unobstructed views of castle ruins and the entire Central Bohemian Highlands.

The location of the house allows you to live in a perfectly quiet place in the middle of nature and at the same time within reach of complete urban amenities. Right by the house is a hiking or nature trail into the surrounding dense forests, for example to the local attraction – the ice pits, to the lookout point on Plešivec Hill or to the ruins of Kamýk Castle. Bike paths also lead through the beautiful surroundings. The city of Litoměřice with its beautiful historic center is only a few minutes away by car or less than a quarter of an hour by bus, Ústí nad Labem is also within a short driving distance, and the drive to Prague by car takes about 45 minutes.