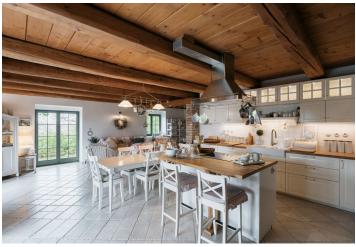

The main part of the ground floor consists of an open plan kitchen, dining room, living room, and study corner with a **library**. The entire space is illuminated by **French windows** allowing for views of the greenery and **direct access to the garden**. There is also a bathroom (with a bathtub and toilet) and a practical utility room with a shower, toilet, sink, washing machine, and direct access from the outside. The attic offers a generous **80** m<sup>2</sup> gallery that can be used as a bedroom, connected to a **30-meter terrace**.