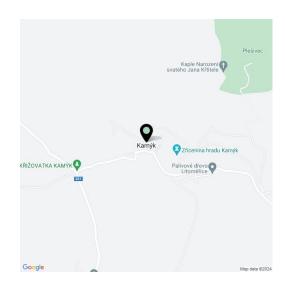

This completely renovated and furnished historic stone house with a Mediterranean atmosphere is surrounded by a landscaped garden in the small, peaceful village of Kamýk, located near the Elbe River valley, about 3 km from Litoměřice. Its elevated position allows for breathtaking unobstructed views of castle ruins and the entire Central Bohemian Highlands.

The location of the house allows you to live in a perfectly quiet place in the middle of nature and at the same time within reach of complete urban amenities. Right by the house is a hiking or nature trail into the surrounding dense forests, for example to the local attraction – the ice pits, to the lookout point on Plešivec Hill or to the ruins of Kamýk Castle. Bike paths also lead through the beautiful surroundings. The city of Litoměřice with its beautiful historic center is only a few minutes away by car or less than a quarter of an hour by bus, Ústí nad Labem is also within a short driving distance, and the drive to Prague by car takes about 45 minutes.