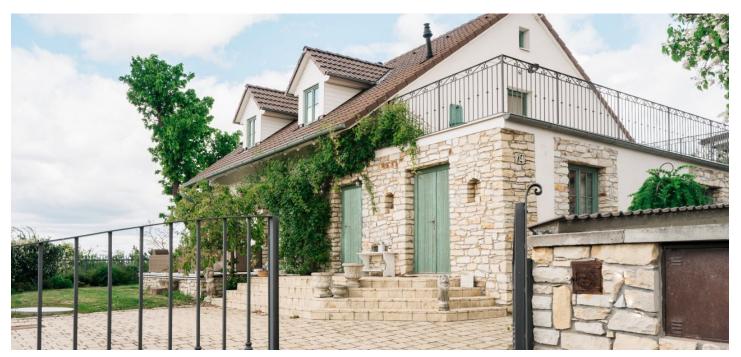

This completely renovated and furnished historic stone house with a Mediterranean atmosphere is surrounded by a landscaped garden in the small, peaceful village of Kamýk, located near the Elbe River valley, about 3 km from Litoměřice. Its elevated position allows for breathtaking unobstructed views of castle ruins and the entire Central Bohemian Highlands.

The unique historic house made of **limestone** is perched at the **highest point** of the village. It was built in **1850** and meticulously renovated in 2015. The doors and windows are wooden (windows have double glazing), the house is air-conditioned, there is underfloor heating on the ground floor, and radiators in the attic (gas heating). In the living room there is also a preparation for a fireplace. The house is offered fully furnished; the equipment has been carefully thought out to the last detail and procured directly for the house. The nicely landscaped garden is dominated by a century-old lime tree. Atop the garden with views of the peaks of the Bohemian Central Highlands (Milešovka, Hazmburk, or Malíč) and the Krušné Mountains there is a relaxation zone with a covered pergola. The hill has an irrigation system. There is a 3-cubicle rainwater retention tank on the property, and the cellar is used to store fruits and vegetables. Parking is provided in the large garage and on 3 outdoor spaces on the paved area next to the house behind a remote controlled gate.