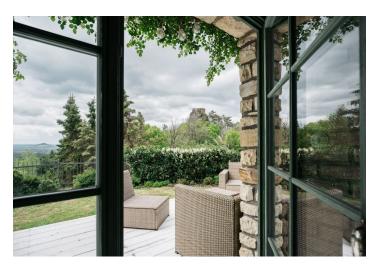

This completely renovated and furnished historic stone house with a Mediterranean atmosphere is surrounded by a landscaped garden in the small, peaceful village of Kamýk, located near the Elbe River valley, about 3 km from Litoměřice. Its elevated position allows for breathtaking unobstructed views of castle ruins and the entire Central Bohemian Highlands.

The unique historic house made of **limestone** is perched at the **highest point** of the village. It was built in **1850** and meticulously renovated in 2015. The doors and windows are wooden (windows have double glazing), the house is air-conditioned, there is underfloor heating on the ground floor, and radiators in the attic (gas heating). In the living room there is also a preparation for a fireplace. The house is offered fully furnished; the equipment has been carefully thought out to the last detail and procured directly for the house. The nicely landscaped garden is dominated by a century-old lime tree. Atop the garden with views of the peaks of the Bohemian Central Highlands (Milešovka, Hazmburk, or Malíč) and the Krušné Mountains there is a relaxation zone with a covered pergola. The hill has an irrigation system. There is a 3-cubicle rainwater retention tank on the property, and the cellar is used to store fruits and vegetables. Parking is provided in the large garage and on 3 outdoor spaces on the paved area next to the house behind a remote controlled gate.