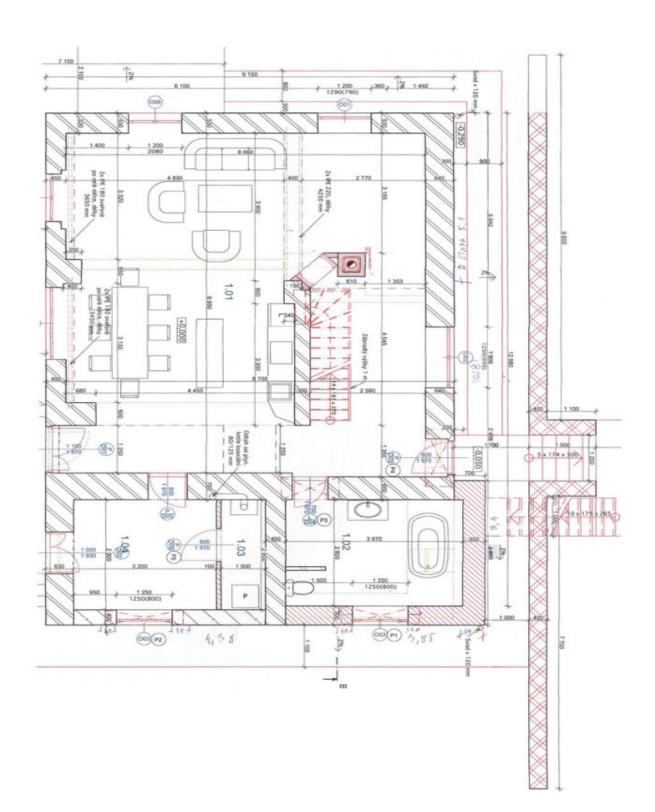

#### House One-bedroom (2+kk)

219 m², Litoměřice, Kamýk

| Total area       | 219 m²                                    |
|------------------|-------------------------------------------|
| Plot             | 529 m²                                    |
| Foot print       | 342 m²                                    |
| Garden           | 187 m²                                    |
| Floor area       | 150 m²                                    |
| Terrace          | 69 m²                                     |
| Parking          | Large garage and 3 outdoor parking spaces |
| Garage           | Yes                                       |
| Cellar           | Yes                                       |
| PENB             | G                                         |
| Reference number |                                           |

The main part of the ground floor consists of an open plan kitchen, dining room, living room, and study corner with a **library**. The entire space is illuminated by **French windows** allowing for views of the greenery and **direct access to the garden**. There is also a bathroom (with a bathtub and toilet) and a practical utility room with a shower, toilet, sink, washing machine, and direct access from the outside. The attic offers a generous **80** m<sup>2</sup> gallery that can be used as a bedroom, connected to a **30-meter terrace**.

Usable area 218.77 m², built-up area 342 m², garden 187 m², plot 529 m².

Svoboda & Williams s.r.o. info@svoboda-williams.com www.svoboda-williams.com Prague +420 257 328 281 +420 724 551 238

**Bratislava** +421 948 939 938