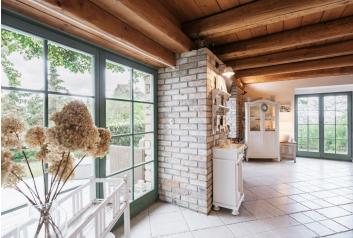

This completely renovated and furnished historic stone house with a Mediterranean atmosphere is surrounded by a landscaped garden in the small, peaceful village of Kamýk, located near the Elbe River valley, about 3 km from Litoměřice. Its elevated position allows for breathtaking unobstructed views of castle ruins and the entire Central Bohemian Highlands.

The main part of the ground floor consists of an open plan kitchen, dining room, living room, and study corner with a **library**. The entire space is illuminated by **French windows** allowing for views of the greenery and **direct access to the garden**. There is also a bathroom (with a bathtub and toilet) and a practical utility room with a shower, toilet, sink, washing machine, and direct access from the outside. The attic offers a generous **80** m<sup>2</sup> gallery that can be used as a bedroom, connected to a **30-meter terrace**.

The unique historic house made of **limestone** is perched at the **highest point** of the village. It was built in **1850** and meticulously renovated in 2015. The doors and windows are wooden (windows have double glazing), the house is air-conditioned, there is underfloor heating on the ground floor, and radiators in the attic (gas heating). In the living room there is also a preparation for a fireplace. The house is offered fully furnished; the equipment has been carefully thought out to the last detail and procured directly for the house. The nicely landscaped garden is dominated by a century-old lime tree. Atop the garden with views of the peaks of the Bohemian Central Highlands (Milešovka, Hazmburk, or Malíč) and the Krušné Mountains there is a relaxation zone with a covered pergola. The hill has an irrigation system. There is a 3-cubicle rainwater retention tank on the property, and the cellar is used to store fruits and vegetables. Parking is provided in the large garage and on 3 outdoor spaces on the paved area next to the house behind a remote controlled gate.