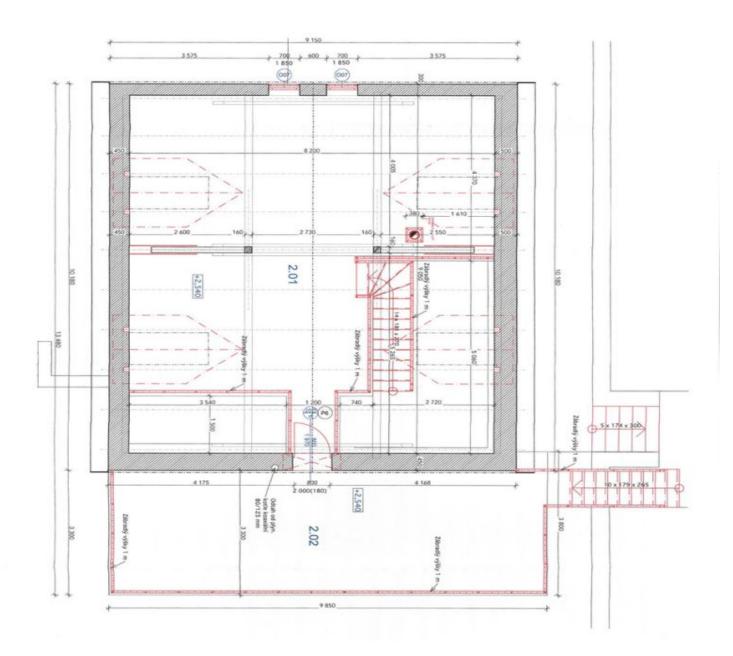

#### House One-bedroom (2+kk)

219 m², Litoměřice, Kamýk

| Total area       | 219 m²                                    |
|------------------|-------------------------------------------|
| Plot             | 529 m²                                    |
| Foot print       | 342 m²                                    |
| Garden           | 187 m²                                    |
| Floor area       | 150 m²                                    |
| Terrace          | 69 m²                                     |
| Parking          | Large garage and 3 outdoor parking spaces |
| Garage           | Yes                                       |
| Cellar           | Yes                                       |
| PENB             | G                                         |
| Reference number |                                           |

The main part of the ground floor consists of an open plan kitchen, dining room, living room, and study corner with a **library**. The entire space is illuminated by **French windows** allowing for views of the greenery and **direct access to the garden**. There is also a bathroom (with a bathtub and toilet) and a practical utility room with a shower, toilet, sink, washing machine, and direct access from the outside. The attic offers a generous **80** m<sup>2</sup> gallery that can be used as a bedroom, connected to a **30-meter terrace**.

Usable area 218.77 m², built-up area 342 m², garden 187 m², plot 529 m².

Svoboda & Williams s.r.o. info@svoboda-williams.com www.svoboda-williams.com Prague +420 257 328 281 +420 724 551 238

**Bratislava** +421 948 939 938