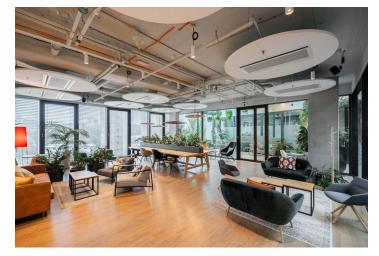

Building 3 has a glass lobby with a reception desk, which is a connecting element with Building 0. On the ground floor, there is a water feature and landscaping that connects to the newly created park adjacent to the Libeňský most. Building 4 includes a glass atrium and a roof terrace with a garden.

Storage units in the basement

Green areas between buildings and in the surroundings

Café and cafeteria

Underground parking

Rental and service charges are listed without VAT. Lessee pays no commission.

+420 724 551 238