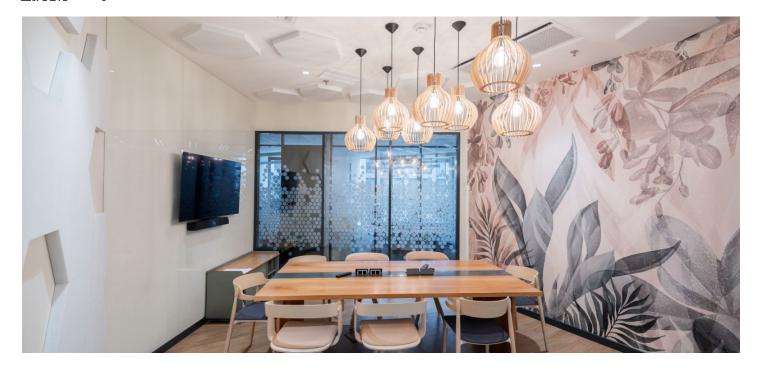

### € 19.90 / m2 | CZK 499 / m2

Office space for lease on the 5th floor in the new administrative project which is consisting of three buildings. The project was built by combining two administrative buildings and a cultural monument - the hall of the former Horák and Hlava company. The hall was originally used for the production of lifting machines and during World War II for the production of machines for war purposes.

#### **Features and Services:**

Reception desk

Access controlled using magnetic cards

24/7 control center

Fire protection (EPS, sprinklers)

Camera system monitoring entire complex

Flexible office area

Air-conditioning