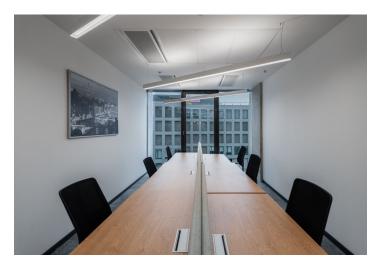

### € 19.90 / m2 | CZK 499 / m2

Office space for lease on the 5th floor in the new administrative project which is consisting of three buildings. The project was built by combining two administrative buildings and a cultural monument - the hall of the former Horák and Hlava company. The hall was originally used for the production of lifting machines and during World War II for the production of machines for war purposes.

#### **Features and Services:**

Reception desk

Access controlled using magnetic cards

24/7 control center

Fire protection (EPS, sprinklers)

Camera system monitoring entire complex

Flexible office area

Air-conditioning