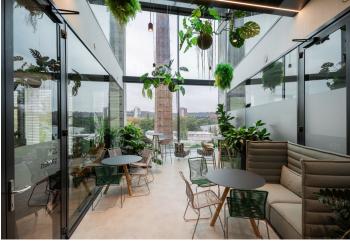

Building 3 has a glass lobby with a reception desk, which is a connecting element with Building 0. On the ground floor, there is a water feature and landscaping that connects to the newly created park adjacent to the Libeňský most. Building 4 includes a glass atrium and a roof terrace with a garden.

Storage units in the basement

Green areas between buildings and in the surroundings

Café and cafeteria

Underground parking

Rental and service charges are listed without VAT. Lessee pays no commission.

+420 724 551 238