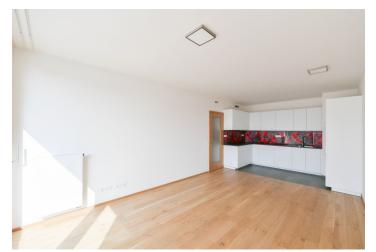

\* Area of the unit according to the Civil Code. The area consists of the sum total area of the entire unit bounded by perimeter walls.

This brand-new, unfurnished apartment with 2 enclosed balconies is situated on the 3rd floor of the Smíchov City residential building with an elevator and parking. Located close to the Anděl commercial center in Smíchov, in a newly arising district with a pedestrian zone, with great accessibility by metro and tram, and easy reach of the French School, the Smíchov and Výtoň embankments, several sports grounds, rich amenities and services, the Anděl metro station, and the Na Knížecí bus terminal.

The interior features a living room with a fully fitted open plan kitchen and **enclosed balcony**, a bedroom with a second **enclosed balcony**, a shower bathroom with a toilet, and an entrance hall.

Heat recovery ventilation, hardwood floors, tiles, security entry door, central heating, dishwasher, induction stove top, microwave oven, video entry phone, cellar. A garage parking space is included.