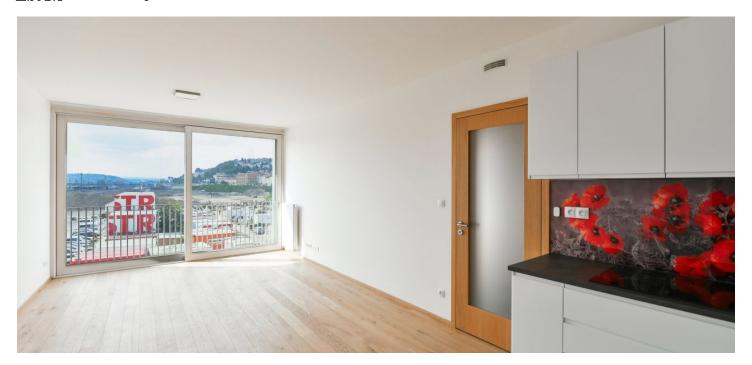

\* Area of the unit according to the Civil Code. The area consists of the sum total area of the entire unit bounded by perimeter walls.

This brand-new, unfurnished apartment with 2 enclosed balconies is situated on the 3rd floor of the Smíchov City residential building with an elevator and parking. Located close to the Anděl commercial center in Smíchov, in a newly arising district with a pedestrian zone, with great accessibility by metro and tram, and easy reach of the French School, the Smíchov and Výtoň embankments, several sports grounds, rich amenities and services, the Anděl metro station, and the Na Knížecí bus terminal.

The interior features a living room with a fully fitted open plan kitchen and **enclosed balcony**, a bedroom with a second **enclosed balcony**, a shower bathroom with a toilet, and an entrance hall.

Heat recovery ventilation, hardwood floors, tiles, security entry door, central heating, dishwasher, induction stove top, microwave oven, video entry phone, cellar. A garage parking space is included.