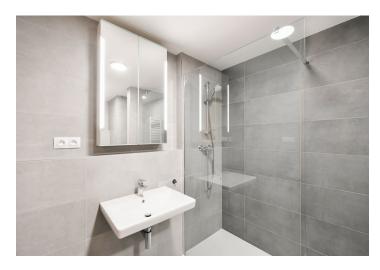

The interior features a living room with a fully fitted open plan kitchen and **enclosed balcony**, a bedroom with a second **enclosed balcony**, a shower bathroom with a toilet, and an entrance hall.

Heat recovery ventilation, hardwood floors, tiles, security entry door, central heating, dishwasher, induction stove top, microwave oven, video entry phone, cellar. A garage parking space is included.