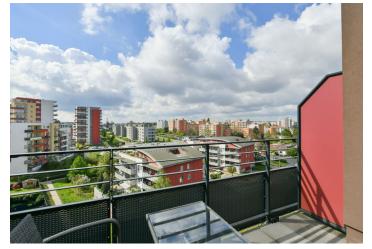

The apartment includes a living room with a fully fitted open plan kitchen and a **terrace**, a master bedroom with a built-in wardrobe, a bedroom with a **balcony**, a bathroom with a bathtub, a separate toilet, and an entrance hall with built-in wardrobes.