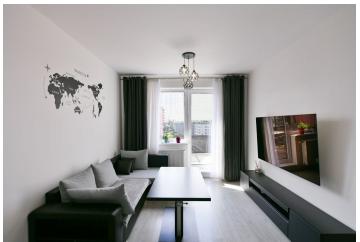

The apartment includes a living room with a fully fitted open plan kitchen and a **terrace**, a master bedroom with a built-in wardrobe, a bedroom with a **balcony**, a bathroom with a bathtub, a separate toilet, and an entrance hall with built-in wardrobes.