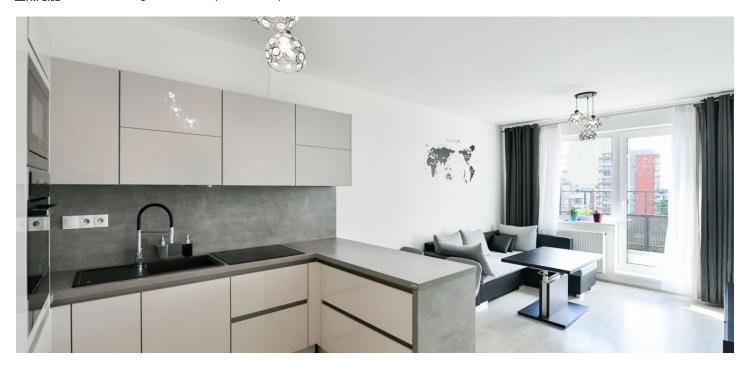

The apartment includes a living room with a fully fitted open plan kitchen and a **terrace**, a master bedroom with a built-in wardrobe, a bedroom with a **balcony**, a bathroom with a bathtub, a separate toilet, and an entrance hall with built-in wardrobes.

Laminate floating floors, tiles, central heating, washing machine, dishwasher, induction stove top, microwave oven, **cellar**. A **garage parking** space is included. The apartment can be offered unfurnished.