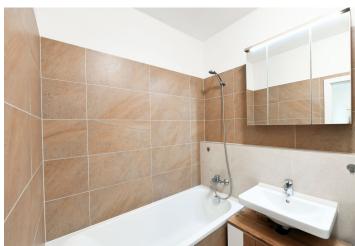

The apartment includes a living room with a fully fitted open plan kitchen and a **terrace**, a master bedroom with a built-in wardrobe, a bedroom with a **balcony**, a bathroom with a bathtub, a separate toilet, and an entrance hall with built-in wardrobes.

Laminate floating floors, tiles, central heating, washing machine, dishwasher, induction stove top, microwave oven, **cellar**. A **garage parking** space is included. The apartment can be offered unfurnished.