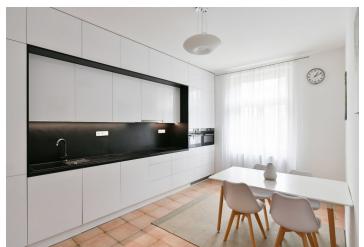

The interior features a living room, a fully fitted kitchen with a dining area, a bedroom with a large built-in wardrobe, a bathroom with a double walk-in shower with a massage panel, a separate toilet, a utility room, a dressing room/closet, and a spacious entrance hall with a balcony facing the courtyard.

Hardwood parquet floors, tiles, electric boiler, washing machine, dishwasher, induction stove top, microwave oven, TV, cellar.