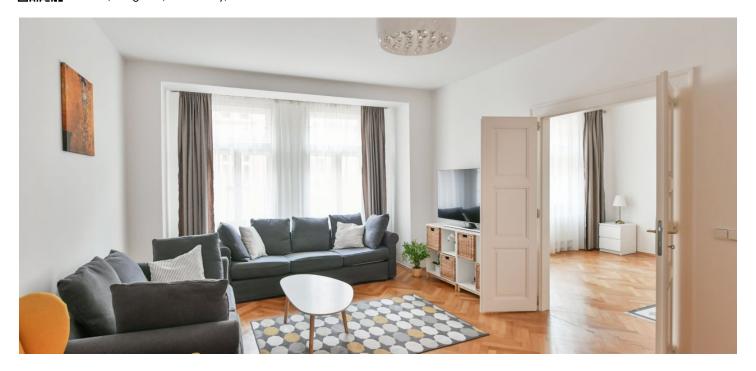

The interior features a living room, a fully fitted kitchen with a dining area, a bedroom with a large built-in wardrobe, a bathroom with a double walk-in shower with a massage panel, a separate toilet, a utility room, a dressing room/closet, and a spacious entrance hall with a balcony facing the courtyard.

Hardwood parquet floors, tiles, electric boiler, washing machine, dishwasher, induction stove top, microwave oven, TV, cellar.