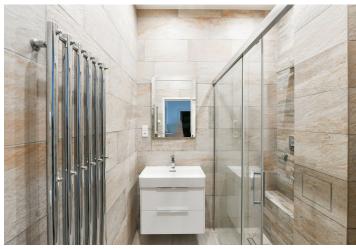

The interior features a living room, a fully fitted kitchen with a dining area, a bedroom with a large built-in wardrobe, a bathroom with a double walk-in shower with a massage panel, a separate toilet, a utility room, a dressing room/closet, and a spacious entrance hall with a balcony facing the courtyard.

Hardwood parquet floors, tiles, electric boiler, washing machine, dishwasher, induction stove top, microwave oven, TV, cellar.