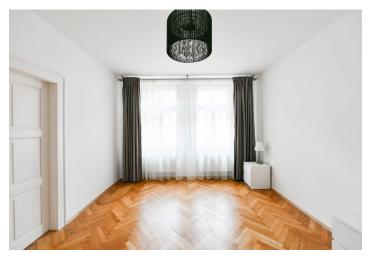

The interior features a living room, a fully fitted kitchen with a dining area, a bedroom with a large built-in wardrobe, a bathroom with a double walk-in shower with a massage panel, a separate toilet, a utility room, a dressing room/closet, and a spacious entrance hall with a balcony facing the courtyard.

Hardwood parquet floors, tiles, electric boiler, washing machine, dishwasher, induction stove top, microwave oven, TV, cellar.