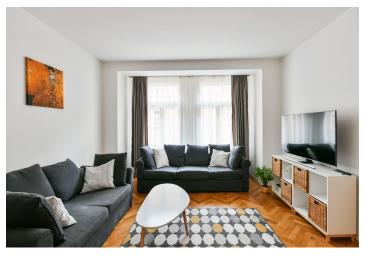

The interior features a living room, a fully fitted kitchen with a dining area, a bedroom with a large built-in wardrobe, a bathroom with a double walk-in shower with a massage panel, a separate toilet, a utility room, a dressing room/closet, and a spacious entrance hall with a balcony facing the courtyard.

Hardwood parquet floors, tiles, electric boiler, washing machine, dishwasher, induction stove top, microwave oven, TV, cellar.