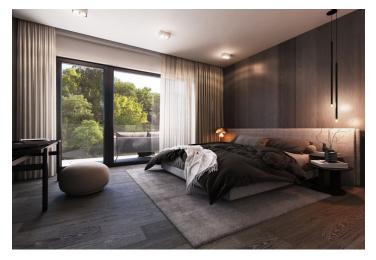

The generously conceived layout of the apartment on the elevated ground floor consists of **an almost 60-meter living room** with a preparation for an open plan kitchen and access to the **southeast-facing terrace**, a master bedroom with a terrace, walk-in wardrobe, and en-suite bathroom, an additional 2 bedrooms, a storage closet, a central bathroom, a spacious hall, and a separate toilet and walk-in wardrobe by the entrance to the apartment. Access to the **garden** or **terrace** is possible from all bedrooms. The apartment comes with **a spacious cellar storage unit.** 

The top standard facilities include three-layer Boen wooden floors (choice of 3 shades), large-area aluminum windows with triple glazing and exterior blinds, bathroom sanitary ware by quality brands, large-format Italgraniti Silver Grain floor and wall tiles, 2,200 mm high entrance safety fire doors, 2,400 mm high interior rebateless doors in white matt with black fittings, glazed doors in an aluminum frame, Jung designer switches and sockets, and a smart home system. Facilities also include central HVAC with recovery and air-conditioning with its own unit. At the client's request, a unique architectural design from a renowned interior studio can be purchased. The garden arrangements were designed by the Flera studio under the leadership of Ferdinand Leffler and the greenery will be complemented by artistic elements by Jakub Flejšar.