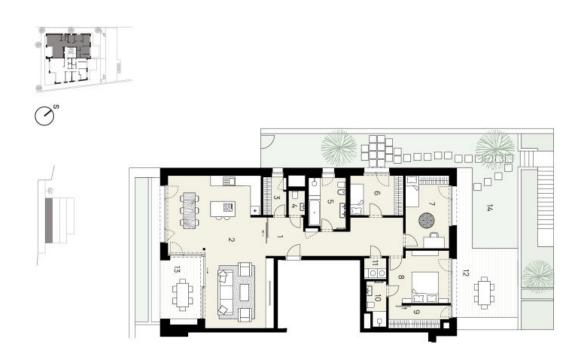

The generously conceived layout of the apartment on the elevated ground floor consists of **an almost 60-meter living room** with a preparation for an open plan kitchen and access to the **southeast-facing terrace**, a master bedroom with a terrace, walk-in wardrobe, and en-suite bathroom, an additional 2 bedrooms, a storage closet, a central bathroom, a spacious hall, and a separate toilet and walk-in wardrobe by the entrance to the apartment. Access to the **garden** or **terrace** is possible from all bedrooms. The apartment comes with **a spacious cellar storage unit.** 

Floor area 155.1  $m^2$ , exterior 146.77  $m^2$  of which terraces 26.59  $m^2$  and 18.46  $m^2$ , front garden 101.72  $m^2$ ; cellar 5.31  $m^2$ .

| W   | BY 11.2 4+KK           | I. NP                 |
|-----|------------------------|-----------------------|
| -   | Předsíň                | 20,30 m <sup>2</sup>  |
| 2   | Obývací pokoj + kk     | 57,65 m <sup>2</sup>  |
| W   | Šatna                  | 3,84 m <sup>2</sup>   |
| 4   | WC                     | 1,83 m <sup>2</sup>   |
| G   | Koupelna               | 8,57 m <sup>2</sup>   |
| σ   | Pokoj                  | 10,30 m <sup>2</sup>  |
| V   | Pokoj                  | 14,83 m <sup>2</sup>  |
| æ   | Ložnice                | 14,31 m <sup>2</sup>  |
| 9   | Šatna                  | 6,10 m <sup>2</sup>   |
| 5   | Koupeina               | 3,71 m <sup>2</sup>   |
| =   | Komora                 | 1,97 m <sup>2</sup>   |
| Užn | Užítná plocha          | 143,50 m <sup>2</sup> |
| Pod | Podlahová plocha       | 155,10 m²             |
| 2   | Terasa                 | 26,59 m <sup>2</sup>  |
| ü   | Terasa                 | 18,46 m <sup>2</sup>  |
| 4   | Předzahrádka, květníky | 101,72 m <sup>2</sup> |
| 6   | Celková plocha         | 301,87 m²             |