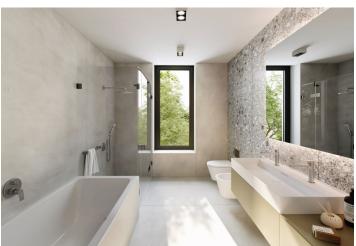

The top standard facilities include three-layer Boen wooden floors (choice of 3 shades), large-area aluminum windows with triple glazing and exterior blinds, bathroom sanitary ware by quality brands, large-format Italgraniti Silver Grain floor and wall tiles, 2,200 mm high entrance safety fire doors, 2,400 mm high interior rebateless doors in white matt with black fittings, glazed doors in an aluminum frame, Jung designer switches and sockets, and a smart home system. Facilities also include central HVAC with recovery and air-conditioning with its own unit. At the client's request, a unique architectural design from a renowned interior studio can be purchased. The garden arrangements were designed by the Flera studio under the leadership of Ferdinand Leffler and the greenery will be complemented by artistic elements by Jakub Flejšar.