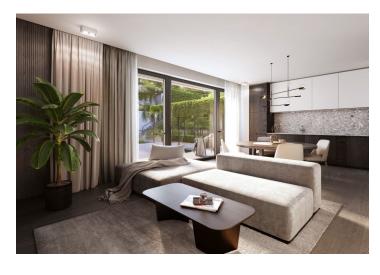

The generously conceived layout of the apartment on the elevated ground floor consists of **an almost 60-meter living room** with a preparation for an open plan kitchen and access to the **southeast-facing terrace**, a master bedroom with a terrace, walk-in wardrobe, and en-suite bathroom, an additional 2 bedrooms, a storage closet, a central bathroom, a spacious hall, and a separate toilet and walk-in wardrobe by the entrance to the apartment. Access to the **garden** or **terrace** is possible from all bedrooms. The apartment comes with **a spacious cellar storage unit.** 

The top standard facilities include three-layer Boen wooden floors (choice of 3 shades), large-area aluminum windows with triple glazing and exterior blinds, bathroom sanitary ware by quality brands, large-format Italgraniti Silver Grain floor and wall tiles, 2,200 mm high entrance safety fire doors, 2,400 mm high interior rebateless doors in white matt with black fittings, glazed doors in an aluminum frame, Jung designer switches and sockets, and a smart home system. Facilities also include central HVAC with recovery and air-conditioning with its own unit. At the client's request, a unique architectural design from a renowned interior studio can be purchased. The garden arrangements were designed by the Flera studio under the leadership of Ferdinand Leffler and the greenery will be complemented by artistic elements by Jakub Flejšar.