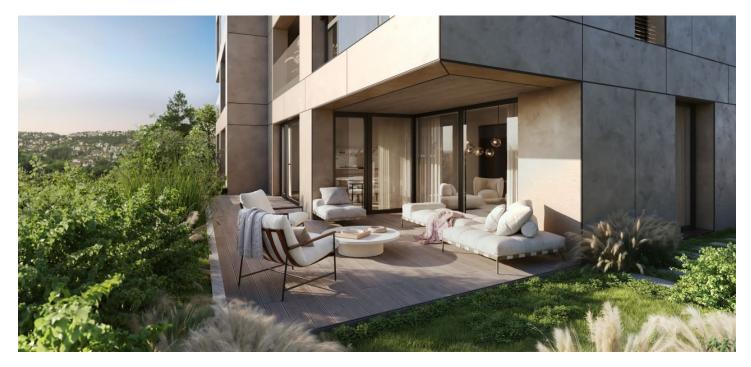

\* Area of the unit according to the Civil Code. The area consists of the sum total area of the entire unit bounded by perimeter walls.

This new high-standard apartment with 2 terraces, 100 m<sup>2</sup> front garden, and 2 garage parking spaces is part of the premium Villa Gallery project, which combines an exceptional Prague location, uncompromising quality, the energy of nature, and the inspirational potential of art. A timeless villa surrounded by greenery is being built right next to the Podolské stairs between the Podolské embankment and Vyšehrad.

The generously conceived layout of the apartment on the elevated ground floor consists of **an almost 60-meter living room** with a preparation for an open plan kitchen and access to the **southeast-facing terrace**, a master bedroom with a terrace, walk-in wardrobe, and en-suite bathroom, an additional 2 bedrooms, a storage closet, a central bathroom, a spacious hall, and a separate toilet and walk-in wardrobe by the entrance to the apartment. Access to the **garden** or **terrace** is possible from all bedrooms. The apartment comes with **a spacious cellar storage unit.** 

The place in which Villa Gallery is emerging is on a **southwesterly slope** rising towards **Vyšehrad**, on which mature orchards are spread, perfect for walks in silence and greenery. The complete range of services in the area will contribute to a happy lifestyle, while restaurants, cafes, shops, and **sports grounds**, including a **swimming stadium** or the **Žluté Lázně** complex, are within walking distance. Excellent access to the city center is provided by trams, and you can also use the **bike path along the Vltava River**.