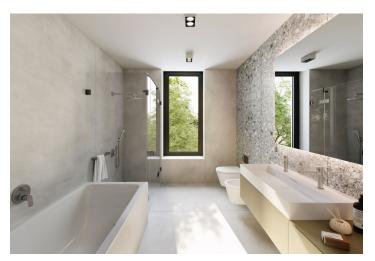

The practical layout of the 1st floor apartment consists of a living room with a preparation for a kitchen, 1 bedroom, a bathroom, and an entrance hall. Both rooms have access to a **balcony overlooking the garden**. The apartment comes with a spacious **cellar**.

The top standard facilities include three-layer Boen wooden floors (choice of 3 shades), large-area aluminum windows with triple glazing and exterior blinds, bathroom sanitary ware by quality brands, large-format Italgraniti Silver Grain floor and wall tiles, 2,200 mm high entrance safety fire doors, 2,400 mm high interior rebateless doors in white matt with black fittings, glazed doors in an aluminum frame, Jung designer switches and sockets, and a smart home system. Facilities also include central HVAC with recovery and air-conditioning with its own unit. At the client's request, a unique architectural design from a renowned interior studio can be purchased. The garden arrangements were designed by the Flera studio under the leadership of Ferdinand Leffler and the greenery will be complemented by artistic elements by Jakub Flejšar.