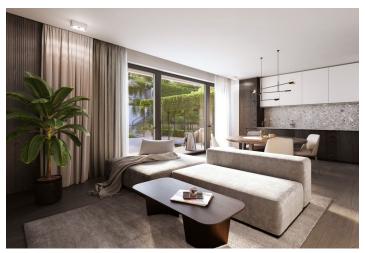

The practical layout of the 1st floor apartment consists of a living room with a preparation for a kitchen, 1 bedroom, a bathroom, and an entrance hall. Both rooms have access to a **balcony overlooking the garden**. The apartment comes with a spacious **cellar**.

The top standard facilities include three-layer Boen wooden floors (choice of 3 shades), large-area aluminum windows with triple glazing and exterior blinds, bathroom sanitary ware by quality brands, large-format Italgraniti Silver Grain floor and wall tiles, 2,200 mm high entrance safety fire doors, 2,400 mm high interior rebateless doors in white matt with black fittings, glazed doors in an aluminum frame, Jung designer switches and sockets, and a smart home system. Facilities also include central HVAC with recovery and air-conditioning with its own unit. At the client's request, a unique architectural design from a renowned interior studio can be purchased. The garden arrangements were designed by the Flera studio under the leadership of Ferdinand Leffler and the greenery will be complemented by artistic elements by Jakub Flejšar.