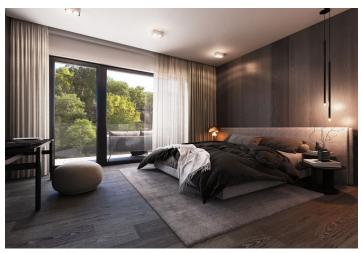

The practical layout of the 1st floor apartment consists of a living room with a preparation for a kitchen, 1 bedroom, a bathroom, and an entrance hall. Both rooms have access to a **balcony overlooking the garden**. The apartment comes with a spacious **cellar**.

The top standard facilities include three-layer Boen wooden floors (choice of 3 shades), large-area aluminum windows with triple glazing and exterior blinds, bathroom sanitary ware by quality brands, large-format Italgraniti Silver Grain floor and wall tiles, 2,200 mm high entrance safety fire doors, 2,400 mm high interior rebateless doors in white matt with black fittings, glazed doors in an aluminum frame, Jung designer switches and sockets, and a smart home system. Facilities also include central HVAC with recovery and air-conditioning with its own unit. At the client's request, a unique architectural design from a renowned interior studio can be purchased. The garden arrangements were designed by the Flera studio under the leadership of Ferdinand Leffler and the greenery will be complemented by artistic elements by Jakub Flejšar.