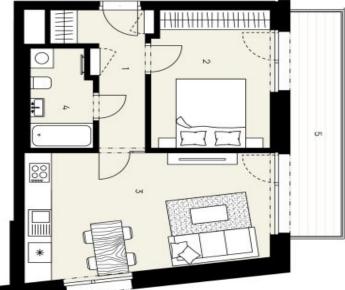

#### Apartment One-bedroom (2+kk)

51.2 m², Prague 4, Podolí, Ve Svahu

| Total area       | 61 m²         |
|------------------|---------------|
| Floor area*      | 51 m²         |
| Balcony          | 10 m²         |
| Parking          | 1 210 000 CZK |
| Garage           | Yes           |
| Cellar           | 5 m²          |
| PENB             | В             |
| Reference number | 104752        |

The practical layout of the 1st floor apartment consists of a living room with a preparation for a kitchen, 1 bedroom, a bathroom, and an entrance hall. Both rooms have access to a **balcony overlooking the garden**. The apartment comes with a spacious **cellar**.

Floor area 51.2 m², balcony 9.83 m², cellar 5.19 m².

For more information, please visit the project website www.villagallery.cz.

Svoboda & Williams s.r.o. info@svoboda-williams.com www.svoboda-williams.com Prague +420 257 328 281 +420 724 551 238 Brno +420 543 250 711 +420 724 551 238

# Apartment One-bedroom (2+kk)

51.2 m², Prague 4, Podolí, Ve Svahu

| ω    | BYT 2.1 2+KK       | 2. NP                |
|------|--------------------|----------------------|
| -    | Předsíň            | 6,57 m <sup>2</sup>  |
| N    | Ložnice            | 12,98 m <sup>2</sup> |
| ŝ    | Obývaci pokoj + kk | 23,22 m <sup>2</sup> |
| 4    | Koupelna           | 4,72 m <sup>2</sup>  |
| Uži  | Užitná plocha      | 47,49 m <sup>2</sup> |
| Poo  | Podlahová plocha   | 51,20 m <sup>2</sup> |
| CT . | 5 Balkón           | 9,83 m²              |
| Ce   | Celková plocha     | 61 D3 m <sup>2</sup> |