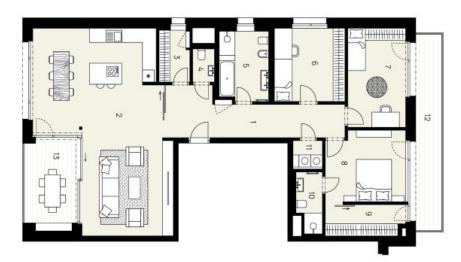

The generously conceived layout of the apartment on the elevated ground floor consists of an almost 60-meter living room with a preparation for an open plan kitchen and access to the southeast-facing terrace, a master bedroom with a terrace, walk-in wardrobe, and en-suite bathroom, an additional 2 bedrooms, a storage closet, a central bathroom, a spacious hall, and a separate toilet and walk-in wardrobe by the entrance to the apartment. Access to the garden or terrace is possible from all bedrooms. The apartment comes with a spacious cellar storage unit.

Floor area 155.1 m<sup>2</sup>, balcony 14.16 m<sup>2</sup>, loggia 11.55 m<sup>2</sup>, cellar 10.66 m<sup>2</sup>.

For more information, please visit the project website <u>www.villagallery.cz.</u>

\*\*Projekt Viiia Gallery si whrazuje právo na změry, Veškeré materiály a informace jsou pouze přiček a vnitřních nosrých stěn die vládního nařízení 366/2013 Sb.

| W   | BYT 3.2 4+KK       |  |
|-----|--------------------|--|
| -   | Předsíň            |  |
| 2   | Obývací pokoj + kk |  |
| W   | Šatna              |  |
| 4   | WC                 |  |
| G   | Koupelna           |  |
| σ   | Pokoj              |  |
| V   | Pokoj              |  |
| 8   | Ložnice            |  |
| 9   | Šatna              |  |
| 6   | Koupeina           |  |
| =   | Komora             |  |
| Uži | Užitná plocha      |  |
| Poc | Podlahová plocha   |  |
| 12  | Balkón             |  |
| ü   | Lodžie             |  |
| Cel | Celková plocha     |  |
|     |                    |  |