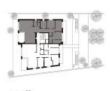

## **Apartment Three-bedroom (4+kk)**

155.1 m², Prague 4, Podolí, Ve Svahu

0 1m 2m 5m

VIIIa GALLERY www.viiiagallery.cz

EXKLUZIWI ZASTOUPENI

SVOBOda@williams | Christies

info@viiiagallery.cz

+(420) 724 551 238

\*\*Projekt Viiia Gallery si whrazuje právo na změry, Veškeré materiály a informace jsou pouze přiček a vnitřních nosrých stěn die vládního nařízení 366/2013 Sb.

| W   | BYT 3.2 4+KK       |  |
|-----|--------------------|--|
| -   | Předsíň            |  |
| 2   | Obývací pokoj + kk |  |
| W   | Šatna              |  |
| 4   | WC                 |  |
| G   | Koupelna           |  |
| σ   | Pokoj              |  |
| V   | Pokoj              |  |
| 8   | Ložnice            |  |
| 9   | Šatna              |  |
| 6   | Koupeina           |  |
| =   | Komora             |  |
| Uži | Užitná plocha      |  |
| Poc | Podlahová plocha   |  |
| 12  | Balkón             |  |
| ü   | Lodžie             |  |
| Cel | Celková plocha     |  |
|     |                    |  |