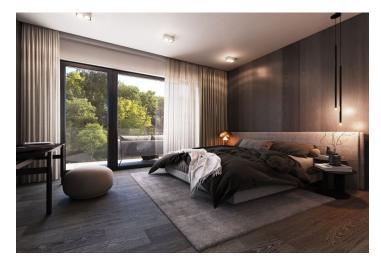

The generously conceived layout of the apartment on the elevated ground floor consists of an almost 60-meter living room with a preparation for an open plan kitchen and access to the southeast-facing terrace, a master bedroom with a terrace, walk-in wardrobe, and en-suite bathroom, an additional 2 bedrooms, a storage closet, a central bathroom, a spacious hall, and a separate toilet and walk-in wardrobe by the entrance to the apartment. Access to the garden or terrace is possible from all bedrooms. The apartment comes with a spacious cellar storage unit.

The top standard facilities include three-layer Boen wooden floors (choice of 3 shades), large-area aluminum windows with triple glazing and exterior blinds, bathroom sanitary ware by quality brands, large-format Italgraniti Silver Grain floor and wall tiles, 2,200 mm high entrance safety fire doors, 2,400 mm high interior rebateless doors in white matt with black fittings, glazed doors in an aluminum frame, Jung designer switches and sockets, and a smart home system. Facilities also include central HVAC with recovery and air-conditioning with its own unit. At the client's request, a unique architectural design from a renowned interior studio can be purchased. The garden arrangements were designed by the Flera studio under the leadership of Ferdinand Leffler and the greenery will be complemented by artistic elements by Jakub Flejšar.