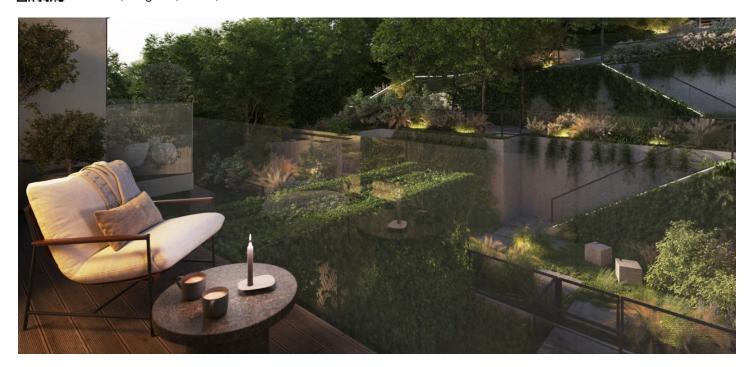

The generously conceived layout of the apartment on the elevated ground floor consists of an almost 60-meter living room with a preparation for an open plan kitchen and access to the southeast-facing terrace, a master bedroom with a terrace, walk-in wardrobe, and en-suite bathroom, an additional 2 bedrooms, a storage closet, a central bathroom, a spacious hall, and a separate toilet and walk-in wardrobe by the entrance to the apartment. Access to the garden or terrace is possible from all bedrooms. The apartment comes with a spacious cellar storage unit.

The top standard facilities include three-layer Boen wooden floors (choice of 3 shades), large-area aluminum windows with triple glazing and exterior blinds, bathroom sanitary ware by quality brands, large-format Italgraniti Silver Grain floor and wall tiles, 2,200 mm high entrance safety fire doors, 2,400 mm high interior rebateless doors in white matt with black fittings, glazed doors in an aluminum frame, Jung designer switches and sockets, and a smart home system. Facilities also include central HVAC with recovery and air-conditioning with its own unit. At the client's request, a unique architectural design from a renowned interior studio can be purchased. The garden arrangements were designed by the Flera studio under the leadership of Ferdinand Leffler and the greenery will be complemented by artistic elements by Jakub Flejšar.

The place in which Villa Gallery is emerging is on a southwesterly slope rising towards **Vyšehrad**, on which mature orchards are spread, perfect for walks in silence and greenery. The complete range of services in the area will contribute to a happy lifestyle, while restaurants, cafes, shops, and sports grounds, including a **swimming stadium** or the **Žluté Lázně** complex, are within walking distance. Excellent access to the city center is provided by trams, and you can also use the **bike path along the VItava River**.