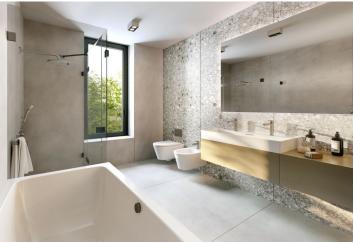

The generously conceived layout of the apartment on the elevated ground floor consists of an almost 60-meter living room with a preparation for an open plan kitchen and access to the southeast-facing terrace, a master bedroom with a terrace, walk-in wardrobe, and en-suite bathroom, an additional 2 bedrooms, a storage closet, a central bathroom, a spacious hall, and a separate toilet and walk-in wardrobe by the entrance to the apartment. Access to the garden or terrace is possible from all bedrooms. The apartment comes with a spacious cellar storage unit.

The top standard facilities include three-layer Boen wooden floors (choice of 3 shades), large-area aluminum windows with triple glazing and exterior blinds, bathroom sanitary ware by quality brands, large-format Italgraniti Silver Grain floor and wall tiles, 2,200 mm high entrance safety fire doors, 2,400 mm high interior rebateless doors in white matt with black fittings, glazed doors in an aluminum frame, Jung designer switches and sockets, and a smart home system. Facilities also include central HVAC with recovery and air-conditioning with its own unit. At the client's request, a unique architectural design from a renowned interior studio can be purchased. The garden arrangements were designed by the Flera studio under the leadership of Ferdinand Leffler and the greenery will be complemented by artistic elements by Jakub Flejšar.