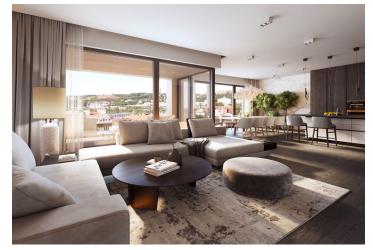

The generously conceived layout of the apartment on the elevated ground floor consists of an almost 60-meter living room with a preparation for an open plan kitchen and access to the southeast-facing terrace, a master bedroom with a terrace, walk-in wardrobe, and en-suite bathroom, an additional 2 bedrooms, a storage closet, a central bathroom, a spacious hall, and a separate toilet and walk-in wardrobe by the entrance to the apartment. Access to the garden or terrace is possible from all bedrooms. The apartment comes with a spacious cellar storage unit.

The top standard facilities include three-layer Boen wooden floors (choice of 3 shades), large-area aluminum windows with triple glazing and exterior blinds, bathroom sanitary ware by quality brands, large-format Italgraniti Silver Grain floor and wall tiles, 2,200 mm high entrance safety fire doors, 2,400 mm high interior rebateless doors in white matt with black fittings, glazed doors in an aluminum frame, Jung designer switches and sockets, and a smart home system. Facilities also include central HVAC with recovery and air-conditioning with its own unit. At the client's request, a unique architectural design from a renowned interior studio can be purchased. The garden arrangements were designed by the Flera studio under the leadership of Ferdinand Leffler and the greenery will be complemented by artistic elements by Jakub Flejšar.