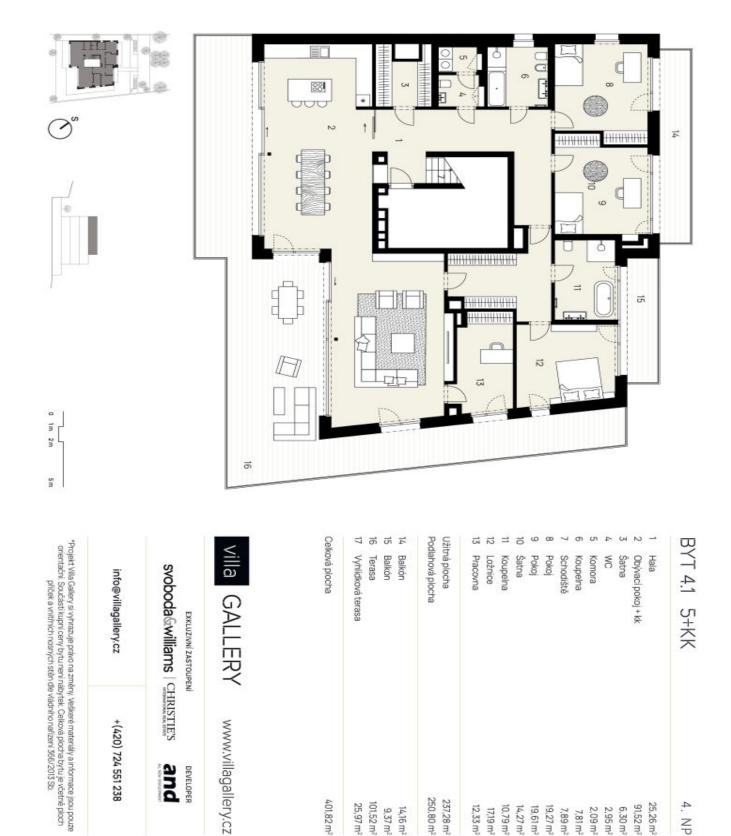

## Apartment Four-bedroom (5+kk)

250.8 m², Prague 4, Podolí, Ve Svahu

0 1m 2m 5m

VIIIa GALLERY WWW.VIIIagallery.cz

| Ξ   | BYT 4.1 5+KK       | 5+KK | 4. NP                 |
|-----|--------------------|------|-----------------------|
| -   | Hala               |      | 25,26 m <sup>2</sup>  |
| N   | Obývací pokoj + kk | K.   | 91,52 m <sup>2</sup>  |
| ŝ   | Šatna              |      | 6,30 m <sup>2</sup>   |
| 4   | WO                 |      | 2,95 m <sup>2</sup>   |
| Ch  | Komora             |      | 2,09 m <sup>2</sup>   |
| σ   | Koupelna           |      | 7,81 m <sup>2</sup>   |
| 7   | Schodiště          |      | 7,89 m <sup>2</sup>   |
| 00  | Pokoj              |      | 19,27 m <sup>2</sup>  |
| ø   | Pokoj              |      | 19,61 m <sup>2</sup>  |
| 5   | Šatna              |      | 14,27 m <sup>2</sup>  |
| ≓   | Koupelna           |      | 10,79 m <sup>2</sup>  |
| 12  | Ložnice            |      | 17,19 m <sup>2</sup>  |
| t,  | Pracovna           |      | 12,33 m <sup>2</sup>  |
| Uži | Užitná plocha      |      | 237,28 m <sup>2</sup> |
| Poo | Podlahová plocha   |      | 250,80 m <sup>2</sup> |
| 74  | Balkón             |      | 14,16 m <sup>2</sup>  |
| ថ   | Balkón             |      | 9,37 m <sup>2</sup>   |
| 16  | Terasa             |      | 101,52 m <sup>2</sup> |
| 77  | Vyhlidková terasa  | sa   | 25,97 m <sup>2</sup>  |
| 8   |                    |      |                       |