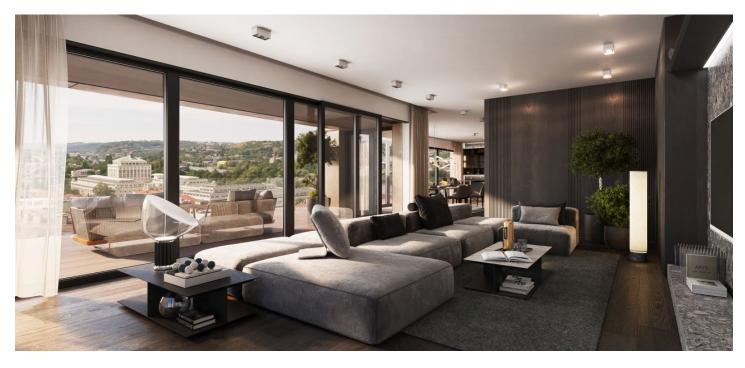

The generously conceived layout of the apartment on the 3rd floor consists of an over **90-meter living room** with a preparation for an open plan kitchen, 3 bedrooms, a study, a storage closet, and a spacious entrance hall. All bedrooms and 1 bathroom have access to the **balcony**, and the living room with a kitchen and dining room, 1 bedroom, and a study are connected to **a sunny terrace** surrounding the apartment on two sides. The apartment comes with **a spacious cellar storage unit**.

The top-of-the-line facilities include **three-layer Boen wooden floors** (choice of 3 shades), large-area aluminum windows with triple glazing and **exterior blinds**, bathroom sanitary ware by quality brands, large-format **Italgraniti Silver Grain** floor and wall tiles, **2,200 mm high** entrance safety fire doors, **2,400 mm high** interior rebateless doors in white matt with black fittings, glazed doors in an aluminum frame, **Jung designer switches and sockets**, and a smart home system. Facilities also include central **HVAC with recovery and air-conditioning** with its own unit. At the client's request, **a unique architectural design** from **a renowned interior studio** can be purchased. The garden arrangements were designed by the **Flera studio** under the leadership of **Ferdinand Leffler** and the greenery will be complemented by **artistic elements by Jakub Flejšar.** 