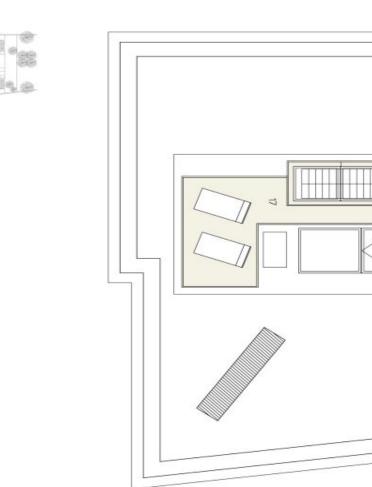

Floor area 250.8  $m^2$  , balconies 14.16  $m^2$  and 9.37  $m^2$  , terrace 101.52  $m^2$  , cellar 13.65  $m^2$  .

For more information, please visit the project website www.villagallery.cz.

Svoboda & Williams s.r.o. info@svoboda-williams.com www.svoboda-williams.com Prague +420 257 328 281 +420 724 551 238 Brno +420 543 250 711 +420 724 551 238