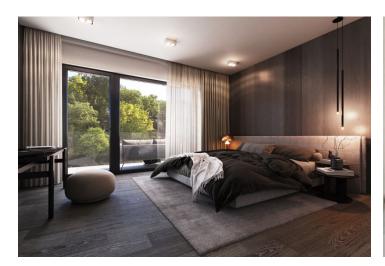

The generously conceived layout of the apartment on the 3rd floor consists of an over **90-meter living room** with a preparation for an open plan kitchen, 3 bedrooms, a study, a storage closet, and a spacious entrance hall. All bedrooms and 1 bathroom have access to the **balcony**, and the living room with a kitchen and dining room, 1 bedroom, and a study are connected to **a sunny terrace** surrounding the apartment on two sides. The apartment comes with **a spacious cellar storage unit**.

The top-of-the-line facilities include **three-layer Boen wooden floors** (choice of 3 shades), large-area aluminum windows with triple glazing and **exterior blinds**, bathroom sanitary ware by quality brands, large-format **Italgraniti Silver Grain** floor and wall tiles, **2,200 mm high** entrance safety fire doors, **2,400 mm high** interior rebateless doors in white matt with black fittings, glazed doors in an aluminum frame, **Jung designer switches and sockets**, and a smart home system. Facilities also include central **HVAC with recovery and air-conditioning** with its own unit. At the client's request, **a unique architectural design** from **a renowned interior studio** can be purchased. The garden arrangements were designed by the **Flera studio** under the leadership of **Ferdinand Leffler** and the greenery will be complemented by **artistic elements by Jakub Flejšar.** 