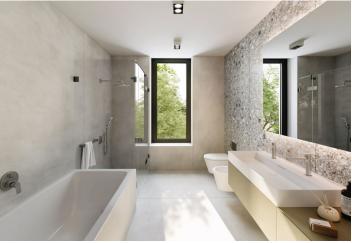

The generously conceived layout of the apartment on the 3rd floor consists of an over **90-meter living room** with a preparation for an open plan kitchen, 3 bedrooms, a study, a storage closet, and a spacious entrance hall. All bedrooms and 1 bathroom have access to the **balcony**, and the living room with a kitchen and dining room, 1 bedroom, and a study are connected to **a sunny terrace** surrounding the apartment on two sides. The apartment comes with **a spacious cellar storage unit**.

The top-of-the-line facilities include **three-layer Boen wooden floors** (choice of 3 shades), large-area aluminum windows with triple glazing and **exterior blinds**, bathroom sanitary ware by quality brands, large-format **Italgraniti Silver Grain** floor and wall tiles, **2,200 mm high** entrance safety fire doors, **2,400 mm high** interior rebateless doors in white matt with black fittings, glazed doors in an aluminum frame, **Jung designer switches and sockets**, and a smart home system. Facilities also include central **HVAC with recovery and air-conditioning** with its own unit. At the client's request, **a unique architectural design** from **a renowned interior studio** can be purchased. The garden arrangements were designed by the **Flera studio** under the leadership of **Ferdinand Leffler** and the greenery will be complemented by **artistic elements by Jakub Flejšar.** 