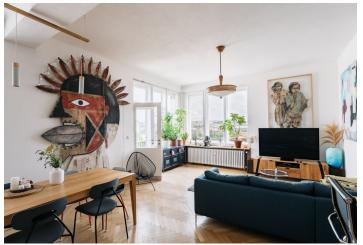

The dominant feature of the apartment is the corner living room with a kitchen, dining room, study, and **southeast-facing balcony** providing **impressive views.** The layout is completed by 2 bedrooms, a bathroom (with a bathtub), a separate toilet, a closet, and an entrance hall. One of the bedrooms has access to the **balcony** facing the **green courtyard**.

The apartment was **completely renovated** in 2018, which was carried out with respect for the architectural character of the building. Facilities include original wooden casement windows and **refurbished parquet floors. Cast iron radiators** also belong to the original elements. The building has wellmaintained common areas and **an elevator**.