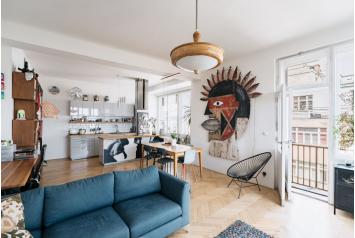

The dominant feature of the apartment is the corner living room with a kitchen, dining room, study, and **southeast-facing balcony** providing **impressive views.** The layout is completed by 2 bedrooms, a bathroom (with a bathtub), a separate toilet, a closet, and an entrance hall. One of the bedrooms has access to the **balcony** facing the **green courtyard**.

The apartment was **completely renovated** in 2018, which was carried out with respect for the architectural character of the building. Facilities include original wooden casement windows and **refurbished parquet floors. Cast iron radiators** also belong to the original elements. The building has wellmaintained common areas and **an elevator**.