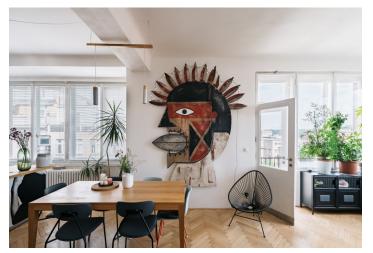

The dominant feature of the apartment is the corner living room with a kitchen, dining room, study, and **southeast-facing balcony** providing **impressive views.** The layout is completed by 2 bedrooms, a bathroom (with a bathtub), a separate toilet, a closet, and an entrance hall. One of the bedrooms has access to the **balcony** facing the **green courtyard**.

The apartment was **completely renovated** in 2018, which was carried out with respect for the architectural character of the building. Facilities include original wooden casement windows and **refurbished parquet floors. Cast iron radiators** also belong to the original elements. The building has wellmaintained common areas and **an elevator**.