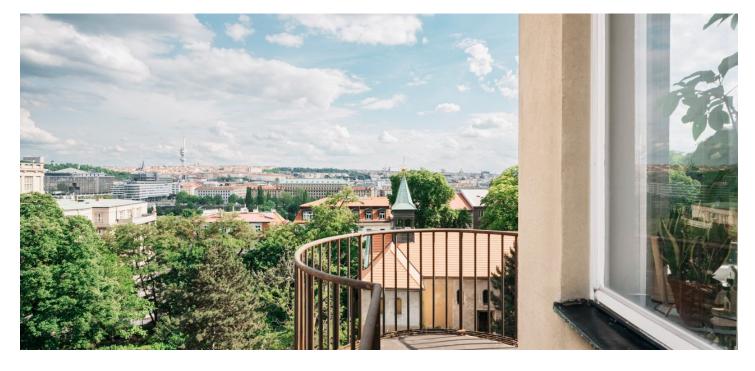

riloviska dobia riloviska riloviska

\* Area of the unit according to the Civil Code. The area consists of the sum total area of the entire unit bounded by perimeter walls.

This exceptional apartment with high ceilings, two balconies, and wonderful views of Prague is located on the 5th floor of a classic apartment building with an elevator. The corner building is situated in a sought-after part of Prague 7 right next to the park near Strossmayer Square.

The dominant feature of the apartment is the corner living room with a kitchen, dining room, study, and **southeast-facing balcony** providing **impressive views.** The layout is completed by 2 bedrooms, a bathroom (with a bathtub), a separate toilet, a closet, and an entrance hall. One of the bedrooms has access to the **balcony** facing the **green courtyard**.

Floor area 111 m<sup>2</sup>, balconies approx. 9 m<sup>2</sup> and 2 m<sup>2</sup>.

Svoboda & Williams s.r.o. info@svoboda-williams.com www.svoboda-williams.com Prague +420 257 328 281 +420 724 551 238 Brno +420 543 250 711 +420 724 551 238 **Bratislava** +421 948 939 938 **PDF created** 06. 02. 2025, 02:00