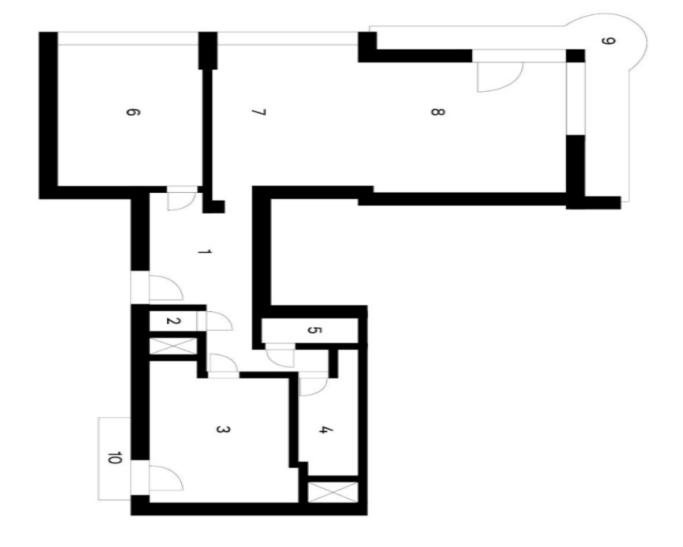

## Apartment Two-bedroom (3+kk)

111 m², Prague 7, Holešovice, Veverkova

1 Vstupní hala 2 WC 3 Ložnice 4 Koupelna 5 Komora 6 Ložnice 7 Kuchyň 8 Obývací pokoj 9 Balkon 10 Balkon

Svoboda & Williams s.r.o. info@svoboda-williams.com www.svoboda-williams.com Prague +420 257 328 281 +420 724 551 238 Brno +420 543 250 711 +420 724 551 238 **Bratislava** +421 948 939 938 **PDF created** 06. 02. 2025, 02:00