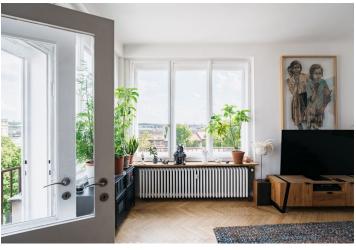

The dominant feature of the apartment is the corner living room with a kitchen, dining room, study, and **southeast-facing balcony** providing **impressive views.** The layout is completed by 2 bedrooms, a bathroom (with a bathtub), a separate toilet, a closet, and an entrance hall. One of the bedrooms has access to the **balcony** facing the **green courtyard**.

The apartment was **completely renovated** in 2018, which was carried out with respect for the architectural character of the building. Facilities include original wooden casement windows and **refurbished parquet floors. Cast iron radiators** also belong to the original elements. The building has wellmaintained common areas and **an elevator**.