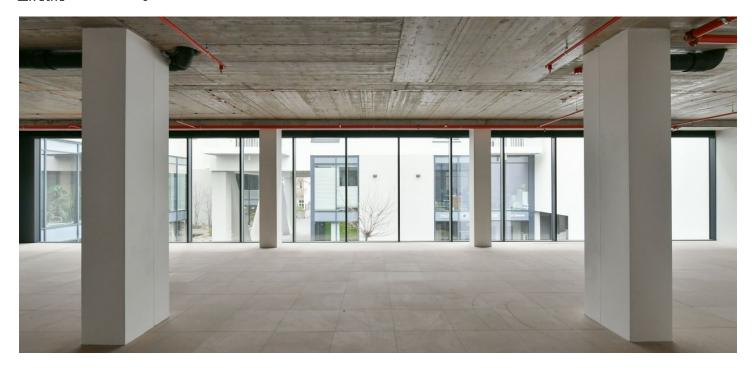

#### € 906 751 I CZK 22 900 000

This non-residential space with the possibility of variable use, for example as a showroom or an office, is located on the 1st floor of the modern Karolina Plazza multi-functional building in close proximity to the Křižíkova metro station, in the middle of the lively Karlín district adjacent to the center of the metropolis. Up to 2 garage spaces can be added to the unit.

The space consists of a main open room (more than 200 m²), 3 separate toilets, and a cleaning room. The space includes a warehouse (20.8 m²), and you can purchase up to 2 parking spaces in a garage with a camera system and a car wash. Parking spaces in the underground floors offer comfortable parking right in the city center.

The space is in a shell & core condition, and has separate water and electricity connections, an air-conditioning unit, a heat source, and a preparation for air-conditioning. The new owner can complete the interior wiring, layout, and equipment according to their own ideas and the planned purpose of use. The offer also includes a valid building permit (modification of the building before completion). The entrance to the offered space is from a passable courtyard, which connects the busy Křižíková and Sokolovská streets.