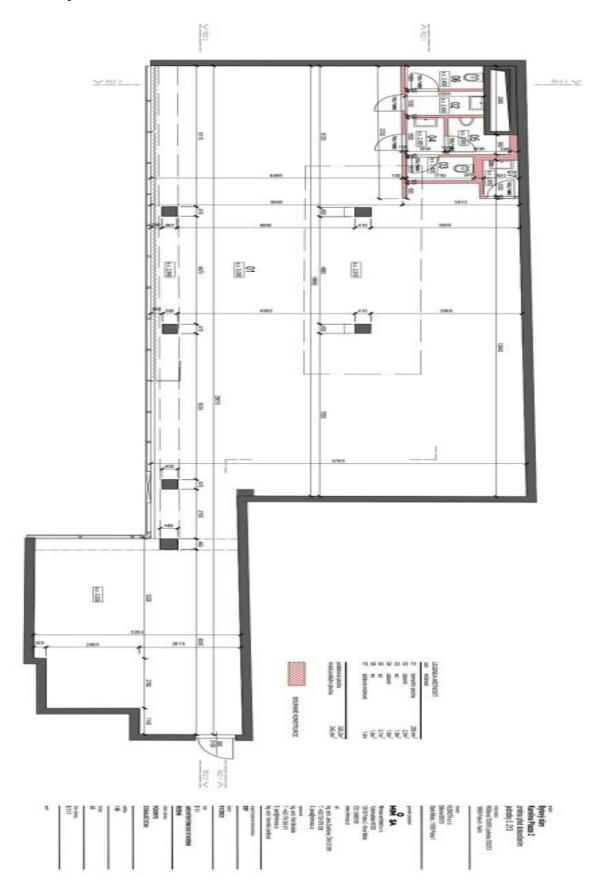

The space consists of a main open room (more than 200 m²), 3 separate toilets, and a cleaning room. The space includes a warehouse (20.8 m²), and you can purchase up to 2 parking spaces in a garage with a camera system and a car wash. Parking spaces in the underground floors offer comfortable parking right in the city center.

Total area 224 m², warehouse 20.8 m².

The offer price of the property is stated without VAT and its sale is subject to this tax.