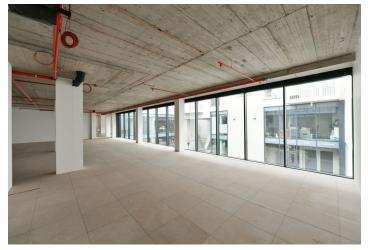

#### € 906 751 I CZK 22 900 000

This non-residential space with the possibility of variable use, for example as a showroom or an office, is located on the 1st floor of the modern Karolina Plazza multi-functional building in close proximity to the Křižíkova metro station, in the middle of the lively Karlín district adjacent to the center of the metropolis. Up to 2 garage spaces can be added to the unit.

The space consists of a main open room (more than 200 m²), 3 separate toilets, and a cleaning room. The space includes a warehouse (20.8 m²), and you can purchase up to 2 parking spaces in a garage with a camera system and a car wash. Parking spaces in the underground floors offer comfortable parking right in the city center.

The space is in a shell & core condition, and has separate water and electricity connections, an air-conditioning unit, a heat source, and a preparation for air-conditioning. The new owner can complete the interior wiring, layout, and equipment according to their own ideas and the planned purpose of use. The offer also includes a valid building permit (modification of the building before completion). The entrance to the offered space is from a passable courtyard, which connects the busy Křižíková and Sokolovská streets.