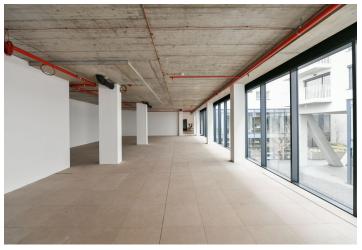

#### € 906 751 I CZK 22 900 000

This non-residential space with the possibility of variable use, for example as a showroom or an office, is located on the 1st floor of the modern Karolina Plazza multi-functional building in close proximity to the Křižíkova metro station, in the middle of the lively Karlín district adjacent to the center of the metropolis. Up to 2 garage spaces can be added to the unit.

The space consists of a main open room (more than 200 m²), 3 separate toilets, and a cleaning room. The space includes a warehouse (20.8 m²), and you can purchase up to 2 parking spaces in a garage with a camera system and a car wash. Parking spaces in the underground floors offer comfortable parking right in the city center.

The space is in a shell & core condition, and has separate water and electricity connections, an air-conditioning unit, a heat source, and a preparation for air-conditioning. The new owner can complete the interior wiring, layout, and equipment according to their own ideas and the planned purpose of use. The offer also includes a valid building permit (modification of the building before completion). The entrance to the offered space is from a passable courtyard, which connects the busy Křižíková and Sokolovská streets.