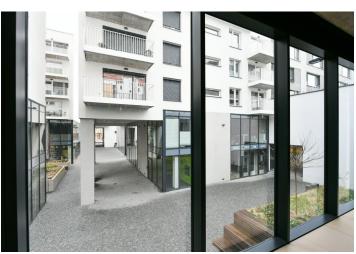

#### € 906 751 I CZK 22 900 000

This non-residential space with the possibility of variable use, for example as a showroom or an office, is located on the 1st floor of the modern Karolina Plazza multi-functional building in close proximity to the Křižíkova metro station, in the middle of the lively Karlín district adjacent to the center of the metropolis. Up to 2 garage spaces can be added to the unit.

The space is in a shell & core condition, and has separate water and electricity connections, an air-conditioning unit, a heat source, and a preparation for air-conditioning. The new owner can complete the interior wiring, layout, and equipment according to their own ideas and the planned purpose of use. The offer also includes a valid building permit (modification of the building before completion). The entrance to the offered space is from a passable courtyard, which connects the busy Křižíková and Sokolovská streets.