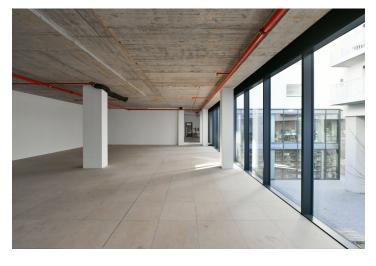

#### € 906 751 I CZK 22 900 000

This non-residential space with the possibility of variable use, for example as a showroom or an office, is located on the 1st floor of the modern Karolina Plazza multi-functional building in close proximity to the Křižíkova metro station, in the middle of the lively Karlín district adjacent to the center of the metropolis. Up to 2 garage spaces can be added to the unit.

The space consists of a main open room (more than 200 m²), 3 separate toilets, and a cleaning room. The space includes a warehouse (20.8 m²), and you can purchase up to 2 parking spaces in a garage with a camera system and a car wash. Parking spaces in the underground floors offer comfortable parking right in the city center.

The space is in a shell & core condition, and has separate water and electricity connections, an air-conditioning unit, a heat source, and a preparation for air-conditioning. The new owner can complete the interior wiring, layout, and equipment according to their own ideas and the planned purpose of use. The offer also includes a valid building permit (modification of the building before completion). The entrance to the offered space is from a passable courtyard, which connects the busy Křižíková and Sokolovská streets.