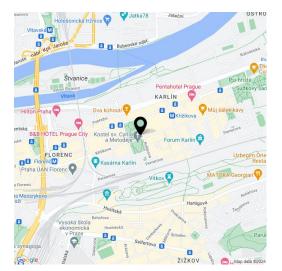

#### € 906 751 I CZK 22 900 000

This non-residential space with the possibility of variable use, for example as a showroom or an office, is located on the 1st floor of the modern Karolina Plazza multi-functional building in close proximity to the Křižíkova metro station, in the middle of the lively Karlín district adjacent to the center of the metropolis. Up to 2 garage spaces can be added to the unit.

The multifunctional set of buildings offers business premises with businsses, offices, and apartments. There is a metro station and a tram stop in the immediate vicinity, the international Florenc bus terminal and the Prague-Hlavní nádraží railway junction are within quick reach, and you can quickly connect to the main road by car. On the first floor of the building there is a passageway to the commercial spaces (wellness and spa, fitness, restaurant, beauty salon, cafes, supermarket, etc.), and the second floor is used for offices and from the third floor up residential housing.