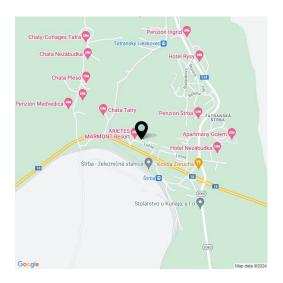

The sought-after location offers many hikes in the forest, sports opportunities, **natural swimming spots**, and golf. The hotel complex includes a restaurant, outdoor playground, **wellness area** with a swimming pool and bar, **massages**, a children's corner, outdoor playground, **gym**, night bar, cigar lounge, and ARIETES and MARMONT conference rooms. Less than 200 meters away from the apartment is the **Štrba railway station**, which is on the fast train line from Bratislava and Košice. From the station you can also take the cog railway directly to the **Štrbské pleso tourist resort**. Near the apartment is an exit to the **D1 highway**.