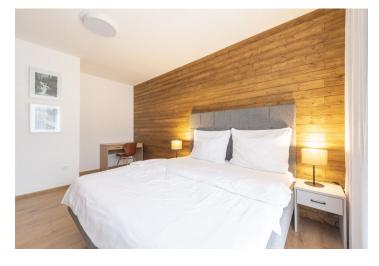

The layout of the apartment consists of an entrance hall and a living area connected to the kitchen, dining room, and access to the **balcony** with picturesque views of the **High Tatras**. There is also a bedroom with access to the **balcony** and a bathroom (shower, toilet).