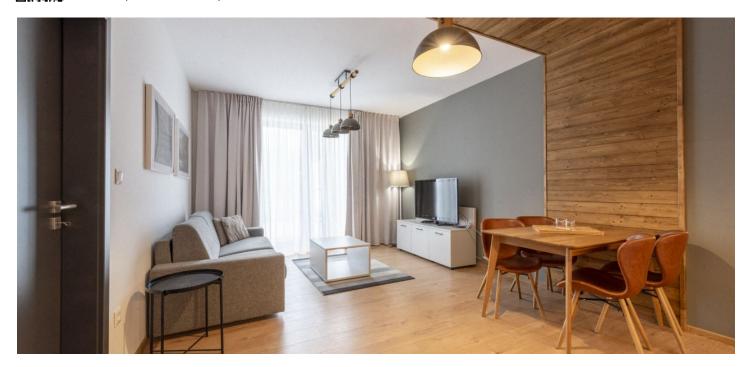

The layout of the apartment consists of an entrance hall and a living area connected to the kitchen, dining room, and access to the **balcony** with picturesque views of the **High Tatras**. There is also a bedroom with access to the **balcony** and a bathroom (shower, toilet).

The quality facilities of this **fully equipped apartment** include a **fully fitted kitchen** with **appliances** (Mora hob, Philco fridge/freezer, **Gorenje** microwave and kettle). The apartment includes hotel services and a wellness area.