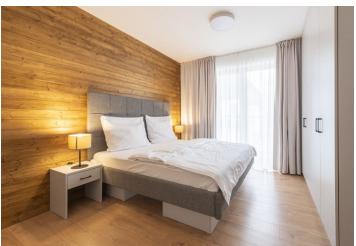

The layout of the apartment consists of an entrance hall and a living area connected to the kitchen, dining room, and access to the **balcony** with picturesque views of the **High Tatras**. There is also a bedroom with access to the **balcony** and a bathroom (shower, toilet).