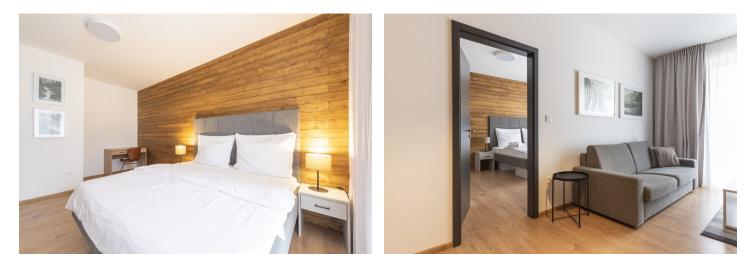

The layout of the apartment consists of an entrance hall and a living area connected to the kitchen, dining room, and access to the **balcony** with picturesque views of the **High Tatras**. There is also a bedroom with access to the **balcony** and a bathroom (shower, toilet).