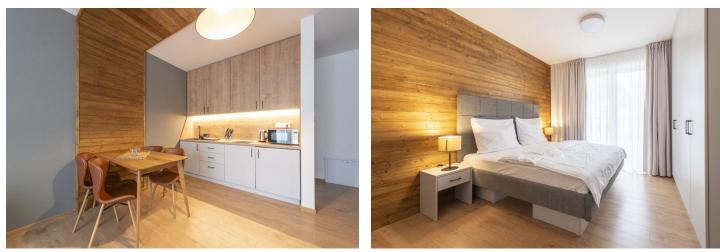

The layout of the apartment consists of an entrance hall and a living area connected to the kitchen, dining room, and access to the **balcony** with picturesque views of the **High Tatras**. There is also a bedroom with access to the **balcony** and a bathroom (shower, toilet).

The quality facilities of this **fully equipped apartment** include a **fully fitted kitchen** with **appliances** (Mora hob, Philco fridge/freezer, **Gorenje** microwave and kettle). The apartment includes hotel services and a wellness area.