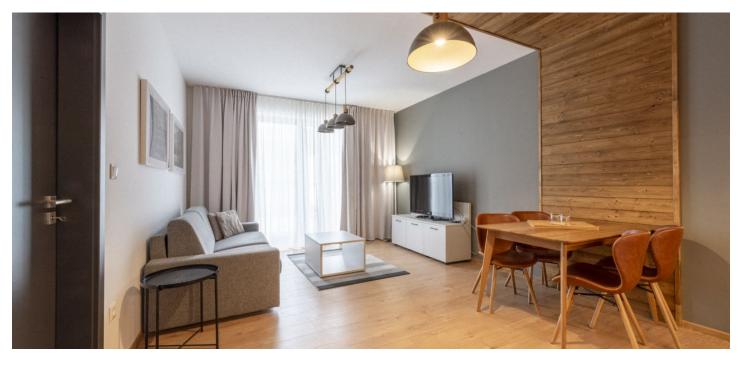

\* Area of the unit according to the Civil Code. The area consists of the sum total area of the entire unit bounded by perimeter walls.

This fully furnished one-bedroom apartment that can be used for both permanent living or recreational housing is surrounded by the beautiful and clean nature of the High Tatras. The apartment with a balcony is located on the 2nd floor of the Arietes Marmont Resort\*\*\*\* 4-star complex in Tatranská Štrba.

The layout of the apartment consists of an entrance hall and a living area connected to the kitchen, dining room, and access to the **balcony** with picturesque views of the **High Tatras**. There is also a bedroom with access to the **balcony** and a bathroom (shower, toilet).

The quality facilities of this **fully equipped apartment** include a **fully fitted kitchen** with **appliances** (Mora hob, Philco fridge/freezer, **Gorenje** microwave and kettle). The apartment includes hotel services and a wellness area.