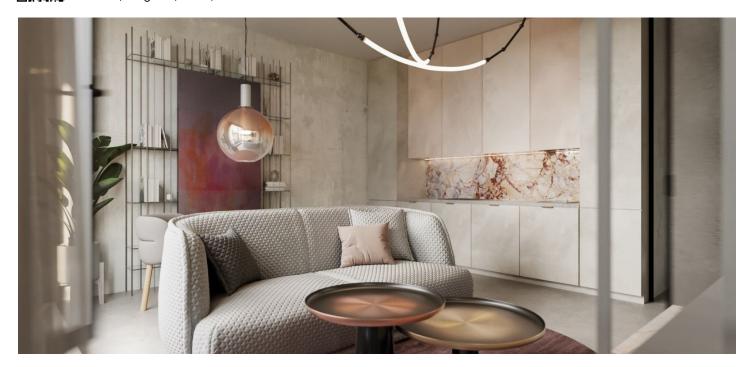

The purposeful layout of the 1st floor unit consists of a living space with a preparation for a kitchen, a bathroom with a toilet, and an entrance hall. The living room, lit from two sides, has access to the terrace and from there to the garden.

The high-standard facilities include quality Oakcent oak floors, large-format floor and wall tiles in neutral earth tones from Citistone, Laufen and Kartell by Laufen sanitary ware, Grohe Essence designer concealed taps, rebateless interior doors, and a Samsung cooling unit. The building in a timeless design is equipped with an elevator; heating is handled centrally. It is necessary to purchase a cellar storage cubicle at an extra cost and possible to purchase a garage parking space.

Floor area 33.8 m², terrace 10.1 m², garden 75.9 m².

Visualizations serve as inspiration for possible completion under the guidance of the project's architect.

For more information please contact our office.