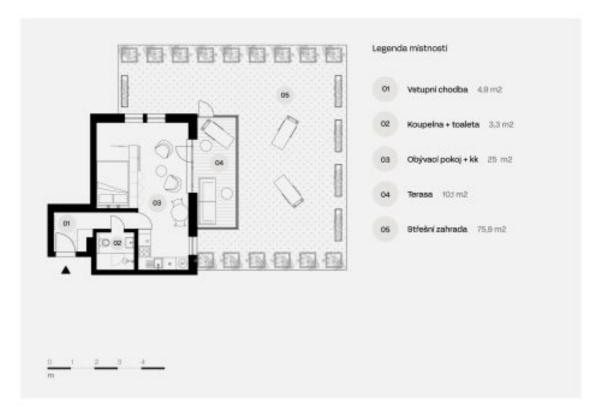

The purposeful layout of the 1st floor unit consists of a living space with a preparation for a kitchen, a bathroom with a toilet, and an entrance hall. The living room, lit from two sides, has access to the terrace and from there to the garden.

Floor area 33.8 m², terrace 10.1 m², garden 75.9 m².

Visualizations serve as inspiration for possible completion under the guidance of the project's architect.

For more information please contact our office.