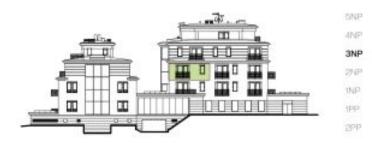

The purposeful layout of the 2nd floor unit consists of a living space with a preparation for a kitchen and the possibility of creating a partially separate sleeping area, an entrance hall, and a bathroom (with a walk-in shower and toilet). The living room has access to the balcony.

The high-standard facilities include quality Oakcent oak floors, large-format floor and wall tiles in neutral earth tones from Citistone, Laufen and Kartell by Laufen sanitary ware, Grohe Essence designer concealed taps, rebateless interior doors, and a Samsung cooling unit. The building in a timeless design is equipped with an elevator; heating is handled centrally. It is necessary to purchase a cellar storage cubicle at an extra cost and possible to purchase a garage parking space.