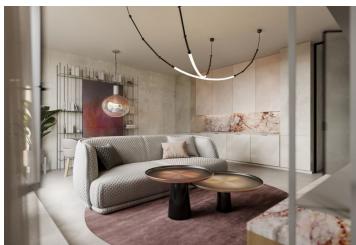

The purposeful layout of the 2nd floor unit consists of a living space with a preparation for a kitchen and the possibility of creating a partially separate sleeping area, an entrance hall, and a bathroom (with a walk-in shower and toilet). The living room has access to the balcony.

The high-standard facilities include quality Oakcent oak floors, large-format floor and wall tiles in neutral earth tones from Citistone, Laufen and Kartell by Laufen sanitary ware, Grohe Essence designer concealed taps, rebateless interior doors, and a Samsung cooling unit. The building in a timeless design is equipped with an elevator; heating is handled centrally. It is necessary to purchase a cellar storage cubicle at an extra cost and possible to purchase a garage parking space.

Floor area 37.8 m², balcony 3.6 m².

Visualizations serve as inspiration for possible completion under the guidance of the project's architect.

Please contact our office for more information.