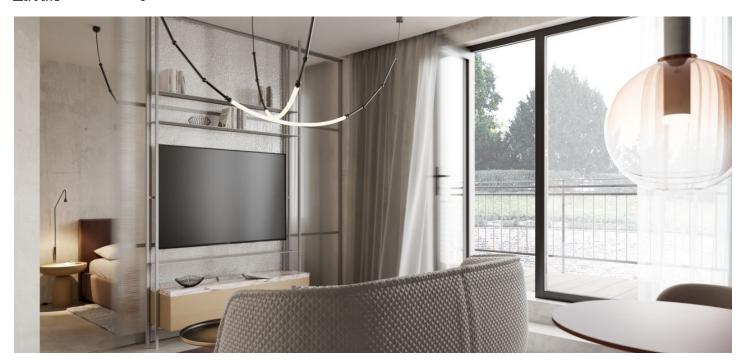

The purposeful layout of the 2nd floor unit consists of a living space with a preparation for a kitchen and the possibility of creating a partially separate sleeping area, an entrance hall, and a bathroom (with a walk-in shower and toilet). The living room has access to the balcony.

The high-standard facilities include quality Oakcent oak floors, large-format floor and wall tiles in neutral earth tones from Citistone, Laufen and Kartell by Laufen sanitary ware, Grohe Essence designer concealed taps, rebateless interior doors, and a Samsung cooling unit. The building in a timeless design is equipped with an elevator; heating is handled centrally. It is necessary to purchase a cellar storage cubicle at an extra cost and possible to purchase a garage parking space.

Floor area 37.8 m², balcony 3.6 m².

Visualizations serve as inspiration for possible completion under the guidance of the project's architect.

Please contact our office for more information.