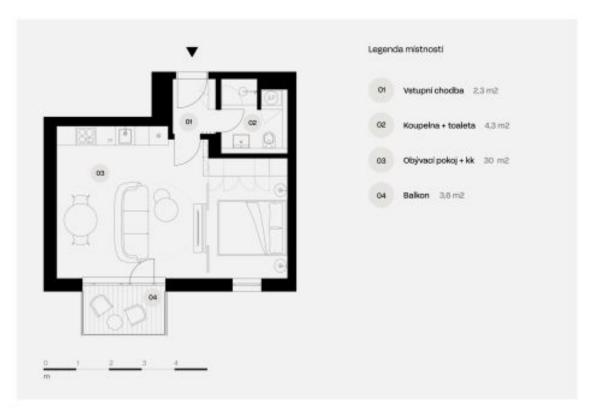

## **Apartment Studio (1+kk)**

Yes

37.8 m², Prague 4, Nusle, Lumírova

| Parking     |       |
|-------------|-------|
| Balcony     | 4 m²  |
| Floor area* | 38 m² |
| l otal area | 41 m² |

| PENB             | С      |
|------------------|--------|
| Reference number | 104790 |

The purposeful layout of the 2nd floor unit consists of a living space with a preparation for a kitchen and the possibility of creating a partially separate sleeping area, an entrance hall, and a bathroom (with a walk-in shower and toilet). The living room has access to the balcony.

Floor area 37.8 m², balcony 3.6 m².

Visualizations serve as inspiration for possible completion under the guidance of the project's architect.

Please contact our office for more information.

#### Číslo bytu

| Celková obytná plocha bytu                           | 40,2 m2 |
|------------------------------------------------------|---------|
| Čistá podľahová plocha podľe vyhlátky<br>388/2013 sb | 37,8 m2 |