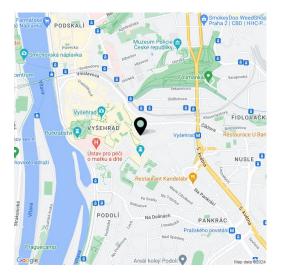

\* Area of the unit according to the Civil Code. The area consists of the sum total area of the entire unit bounded by perimeter walls.

Sold

This modern studio with a terrace and private roof garden is located in a new residence, created under the baton of a Czech architectural studio, in a quiet green corner on the border of Pragues 2 and 4, near the walls surrounding magical Vyšehrad, associated with the origin myths of Czech history. In the midst of a full range of civic amenities, but still with enough peace and privacy, a few steps from a metro station. The completion of the project is scheduled for Februray 2025.

The residence is located in an exceptional area. Residents will enjoy the neighboring Vyšehrad parks and all nearby amenities. There is a massage studio right in the building and it is possible to walk to the Výtoň embankment in just a short time. Many great restaurants and cafes, a sports complex, a wellness center, and the Prague Congress Center, where cultural events are held, are in the immediate vicinity of the residence located almost next to the Vyšehrad metro station. There are also tram stops within walking distance.