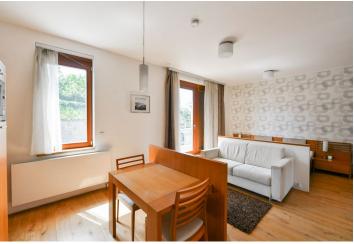

The purposeful layout of the 2nd floor unit consists of a living space with a preparation for a kitchen and the possibility of creating a partially separate sleeping area, an entrance hall, and a bathroom (with a walk-in shower and toilet). The living room has access to the **balcony**.