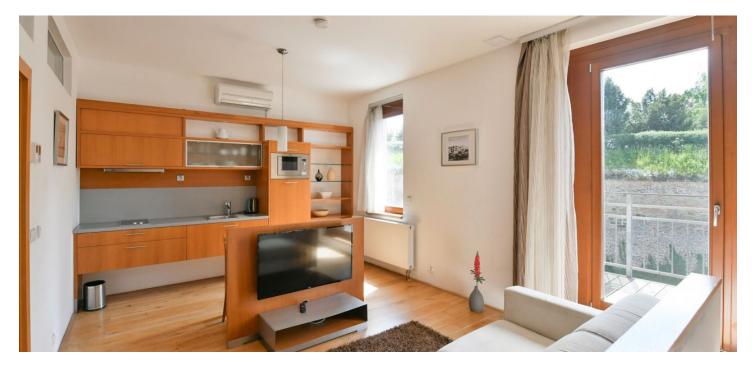

The purposeful layout of the 2nd floor unit consists of a living space with a preparation for a kitchen and the possibility of creating a partially separate sleeping area, an entrance hall, and a bathroom (with a walk-in shower and toilet). The living room has access to the **balcony**.

The investor allows the apartment to be purchased either in its current state or **fully completed** based on your **individual requirements**. The investor's top implementation team is ready to provide clients with unlimited care and assistance for the completion of the interior. The building in a timeless design is equipped with an **elevator**, while the heating and **cooling** of the apartments is handled centrally. Necessity to purchase **a cellar storage cubicle** at an extra cost and it is possible to purchase **a garage parking space**.