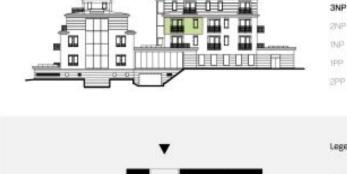

### € 289 052 I CZK 7 300 000

Pražský hrad

Číslo bytu

Celková obytná plocha bytu

Čistá podlahová plocha podle vyhlášky.

40,2 m2

37.8 m2

| Vytehrad |         | 7 | 398/2013 ab |  |
|----------|---------|---|-------------|--|
|          |         |   | :6NP        |  |
|          | milita. |   | 4NP         |  |