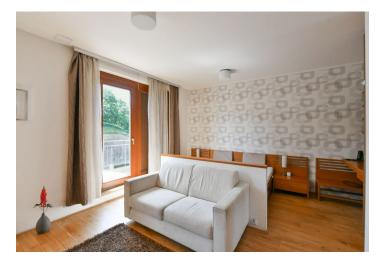

The purposeful layout of the 2nd floor unit consists of a living space with a preparation for a kitchen and the possibility of creating a partially separate sleeping area, an entrance hall, and a bathroom (with a walk-in shower and toilet). The living room has access to the **balcony**.