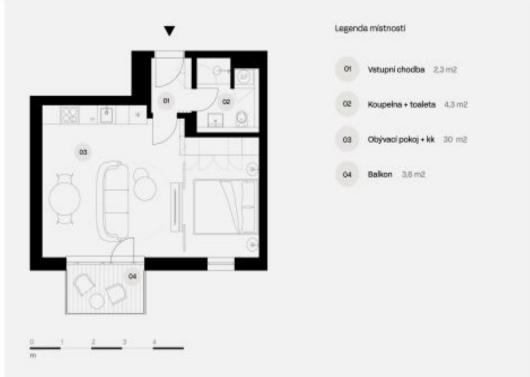

The purposeful layout of the 2nd floor unit consists of a living space with a preparation for a kitchen and the possibility of creating a partially separate sleeping area, an entrance hall, and a bathroom (with a walk-in shower and toilet). The living room has access to the **balcony**.

Floor area 37.8 m², balcony 3.6 m².

Visualizations serve as inspiration for possible completion under the guidance of the project's architect.

Please contact our office for more information.

37.8 m², Prague 4, Nusle