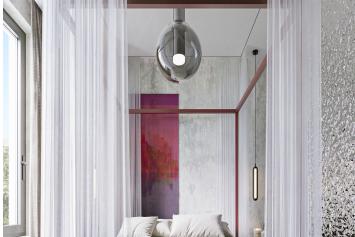

The purposeful layout of the unit consists of a living room with access to the **balcony**, a connecting kitchen area with a window, a bedroom, an entrance hall, a bathroom (with a walk-in shower), and a separate toilet.

Floor area 44.4 m<sup>2</sup>, balcony 2.6 m<sup>2</sup>.

The price of the unit is for a condition with standards from 2007, or in a condition of white walls, if the interested party requests it. Visualizations serve as inspiration for possible completion under the guidance of the project's architect.