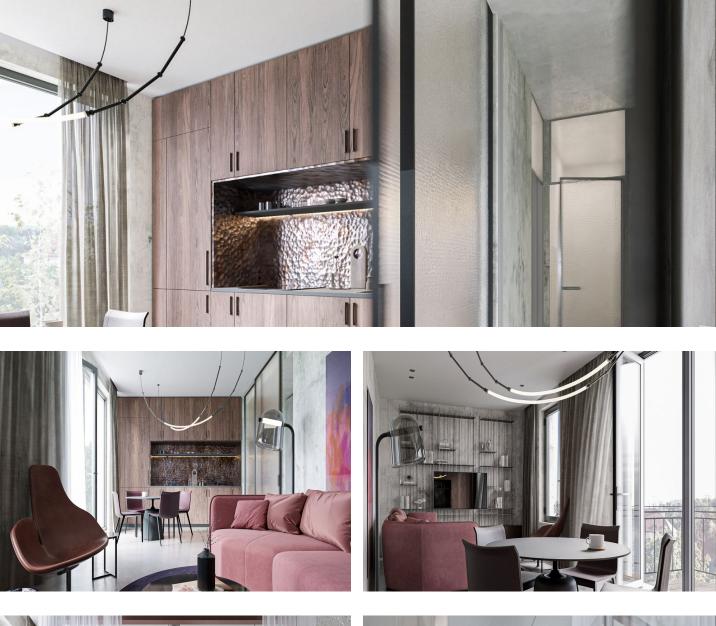

The purposeful layout of the unit consists of a living room with access to the **balcony**, a connecting kitchen area with a window, a bedroom, an entrance hall, a bathroom (with a walk-in shower), and a separate toilet.

The investor allows the apartment to be purchased either in its current state or in so-called shell & core, or **fully completed** based on your **individual requirements**. The investor's top implementation team in cooperation with the **Konsepti studio** is ready to provide clients with unlimited care and assistance for the completion of the interior. The building in a **timeless design** is equipped with an **elevator**, while the heating and **cooling** of the apartments is handled centrally. Necessity to purchase **a cellar storage cubicle** at an extra cost and it is possible to **purchase a garage parking space**.

Floor area 44.4 m<sup>2</sup>, balcony 2.6 m<sup>2</sup>.

The price of the unit is for a condition with standards from 2007, or in a condition of white walls, if the interested party requests it. Visualizations serve as inspiration for possible completion under the guidance of the project's architect.