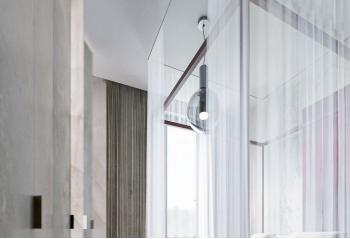

The purposeful layout of the unit consists of a living room with access to the **balcony**, a connecting kitchen area with a window, a bedroom, an entrance hall, a bathroom (with a walk-in shower), and a separate toilet.

Floor area 44.4 m<sup>2</sup>, balcony 2.6 m<sup>2</sup>.

The price of the unit is for a condition with standards from 2007, or in a condition of white walls, if the interested party requests it. Visualizations serve as inspiration for possible completion under the guidance of the project's architect.