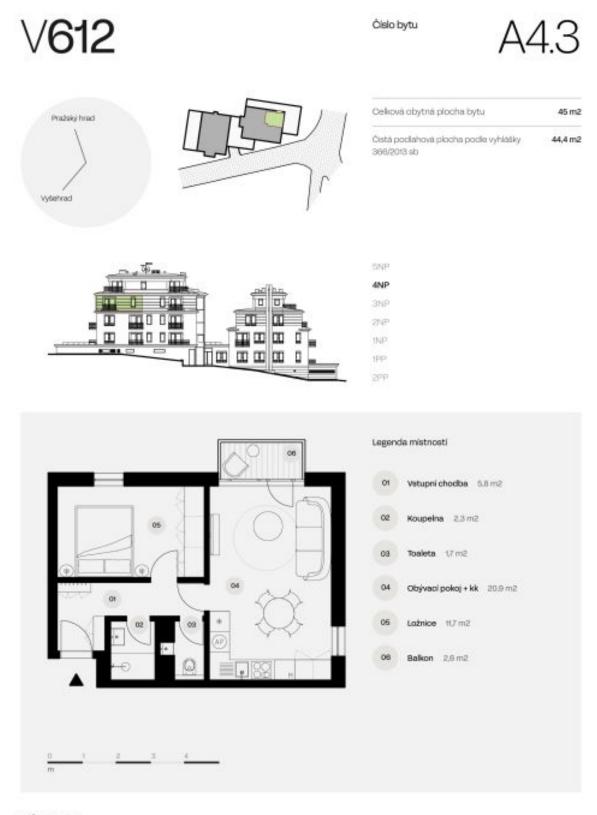

The purposeful layout of the unit consists of a living room with access to the **balcony**, a connecting kitchen area with a window, a bedroom, an entrance hall, a bathroom (with a walk-in shower), and a separate toilet.

Floor area 44.4 m<sup>2</sup>, balcony 2.6 m<sup>2</sup>.

The price of the unit is for a condition with standards from 2007, or in a condition of white walls, if the interested party requests it. Visualizations serve as inspiration for possible completion under the guidance of the project's architect.