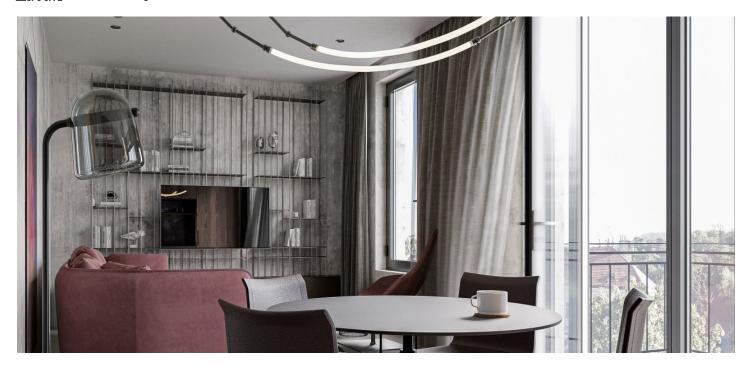

The purposeful layout of the unit consists of a living room with access to the **balcony**, a connecting kitchen area with a window, a bedroom, an entrance hall, and a bathroom (with a walk-in shower and WC).

Floor area 38.2 m<sup>2</sup>, balcony 2.8 m<sup>2</sup>.

Visualizations serve as inspiration for possible completion under the guidance of the project's architect.

Please contact our office for more information.