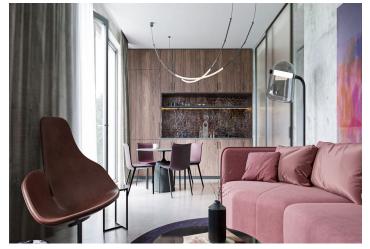

The purposeful layout of the unit consists of a living room with access to the **balcony**, a connecting kitchen area with a window, a bedroom, an entrance hall, and a bathroom (with a walk-in shower and WC).

Floor area 38.2 m<sup>2</sup>, balcony 2.8 m<sup>2</sup>.

Visualizations serve as inspiration for possible completion under the guidance of the project's architect.

Please contact our office for more information.