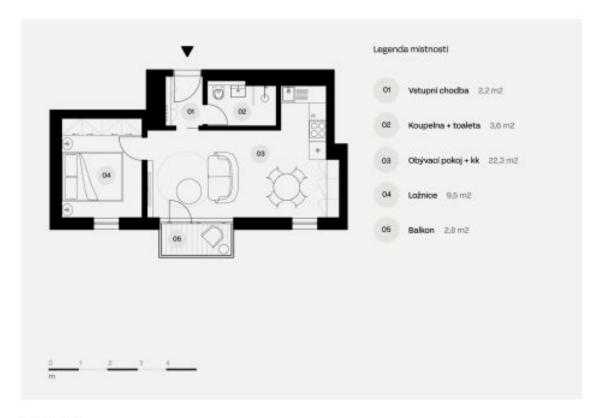

The purposeful layout of the unit consists of a living room with access to the **balcony**, a connecting kitchen area with a window, a bedroom, an entrance hall, and a bathroom (with a walk-in shower and WC).

Floor area 38.2 m<sup>2</sup>, balcony 2.8 m<sup>2</sup>.

Visualizations serve as inspiration for possible completion under the guidance of the project's architect.

Please contact our office for more information.

## V612

A4.1

| Praziský hrad |  |
|---------------|--|
| >             |  |
| Vytehrad      |  |

| Celková obytná plocha bytu                           | 40,4 m2 |  |
|------------------------------------------------------|---------|--|
| Čistá podlahová plocha podle vyhlášky<br>366/2013 sb | 38,2 m2 |  |