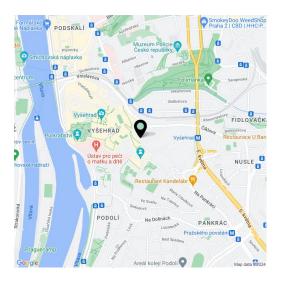

\* Area of the unit according to the Civil Code. The area consists of the sum total area of the entire unit bounded by perimeter walls.

This modern yet timeless apartment with a balcony and impressive views is located on the 3rd floor of the new residence, created under the baton of a Czech architectural studio, in a quiet green corner on the border of Pragues 2 and 4, near the walls surrounding magical Vyšehrad, associated with the origin myths of Czech history. In the midst of a full range of civic amenities, but still with enough peace and privacy, a few steps from a metro station. The completion of the project is scheduled for the end of 2024.

The residence is located in an **exceptional area**. Residents will enjoy the neighboring **Vyšehrad parks** and all nearby amenities. There is a massage studio right in the building and it is possible to walk to the **Výtoň embankment** in just a short time. Many great restaurants and cafes, **a sports complex**, **a wellness center**, and the Prague Congress Center, where cultural events are held, are in the immediate vicinity of the residence located almost next to the Vyšehrad metro station. There are also tram stops within walking distance.

VYŠEHRAD 612 Lumirova 1715, Nusle – Praha 4, 140 00 Praha