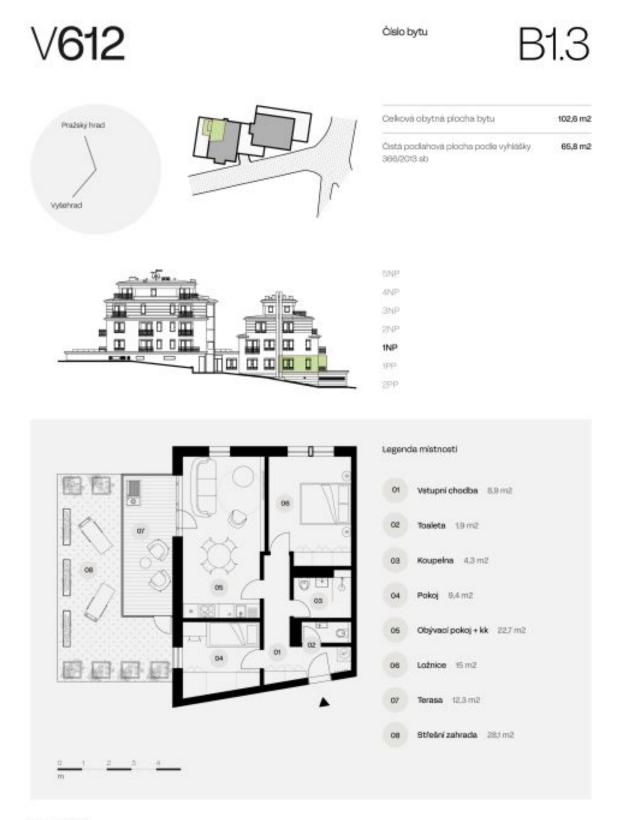

#### Apartment Two-bedroom (3+kk)

65.8 m², Prague 4, Nusle, Lumírova

| Total area       | 78 m²        |
|------------------|--------------|
| Floor area*      | 66 m²        |
| Terrace          | 12 m²        |
| Garden           | 28 m²        |
| Parking          | 1000 000 CZK |
| Garage           | Yes          |
| Cellar           | Yes          |
| PENB             | G            |
| Reference number | 104794       |

The purposeful layout of the ground floor unit consists of a living space with a preparation for a kitchen, 2 bedrooms, a bathroom, a separate toilet, and an entrance hall. The living room and bedrooms have access to the **terrace** and **garden**.

Floor area 65.8 m², terrace 12.3 m², garden 28.1 m².

The price of the unit is for a condition with standards from 2002, or in a condition of white walls, if the interested party requests it. Visualizations serve as inspiration for possible completion under the guidance of the project's architect.