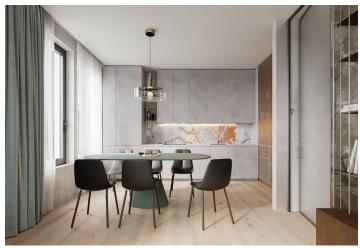

The purposeful layout of the ground floor unit consists of a living space with a preparation for a kitchen, 2 bedrooms, a bathroom, a separate toilet, and an entrance hall. The living room and bedrooms have access to the **terrace** and **garden**.

The investor allows the apartment to be purchased either in its current state or in so-called shell & core, or **fully completed** based on your **individual requirements.** The investor's top implementation team in cooperation with the **Konsepti studio** is ready to provide clients with unlimited care and assistance for the completion of the interior. The building in **a timeless design** is equipped with an **elevator**, while the heating and cooling of the apartments is handled centrally. The unit includes **a cellar storage cubicle** and it is possible to purchase **a garage parking space**.

Floor area 65.8 m², terrace 12.3 m², garden 28.1 m².

The price of the unit is for a condition with standards from 2002, or in a condition of white walls, if the interested party requests it. Visualizations serve as inspiration for possible completion under the guidance of the project's architect.