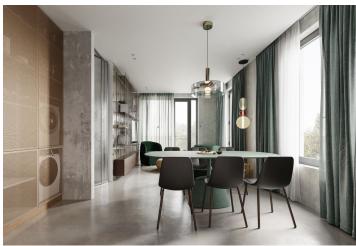

The purposeful layout of the ground floor unit consists of a living space with a preparation for a kitchen, 2 bedrooms, a bathroom, a separate toilet, and an entrance hall. The living room and bedrooms have access to the **terrace** and **garden**.

The investor allows the apartment to be purchased either in its current state or in so-called shell & core, or **fully completed** based on your **individual requirements.** The investor's top implementation team in cooperation with the **Konsepti studio** is ready to provide clients with unlimited care and assistance for the completion of the interior. The building in **a timeless design** is equipped with an **elevator**, while the heating and cooling of the apartments is handled centrally. The unit includes **a cellar storage cubicle** and it is possible to purchase **a garage parking space**.

Floor area 65.8 m², terrace 12.3 m², garden 28.1 m².

The price of the unit is for a condition with standards from 2002, or in a condition of white walls, if the interested party requests it. Visualizations serve as inspiration for possible completion under the guidance of the project's architect.