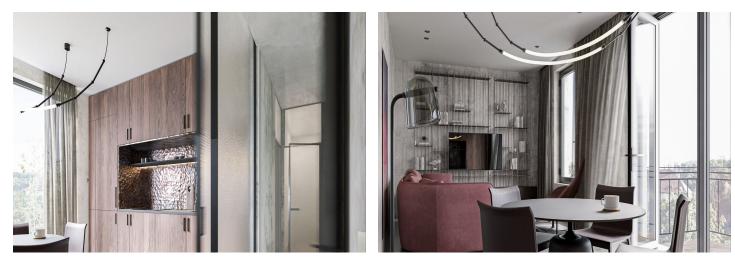

\* Area of the unit according to the Civil Code. The area consists of the sum total area of the entire unit bounded by perimeter walls.

This modern yet timeless apartment with a green views is located on the ground floor of a new residence, created under the baton of a Czech architectural studio, in a quiet green corner on the border of Pragues 2 and 4, near the walls surrounding magical Vyšehrad, associated with the origin myths of Czech history. In the midst of a full range of civic amenities, but still with enough peace and privacy, a few steps from a metro station. The completion of the project is scheduled for the end of 2024.

The purposeful layout of the unit consists of a living room with a preparation for a kitchen, a bedroom, an entrance hall, a bathroom (with a walk-in shower), and a separate toilet.

The investor allows the apartment to be purchased either in its current state or **fully completed** based on your **individual requirements.** The investor's top implementation team is ready to provide clients with unlimited care and assistance for the completion of the interior. The building in a **timeless design** is equipped with an elevator, while the heating and cooling of the apartments are handled centrally. Necessity to purchase a **cellar storage cubicle** at an extra cost and it is possible to **purchase a garage parking space**.

Floor area 55.9 m<sup>2</sup>.

Visualizations serve as inspiration for possible completion under the guidance of the project's architect.

For more information, please visit the project website www.vysehrad612.cz.