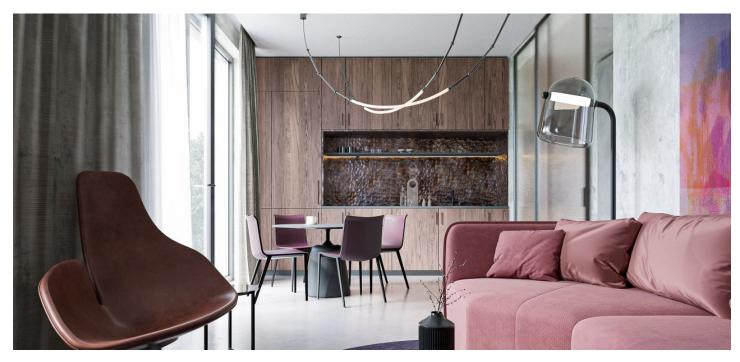

\* Area of the unit according to the Civil Code. The area consists of the sum total area of the entire unit bounded by perimeter walls.

This modern yet timeless apartment with a green views is located on the ground floor of a new residence, created under the baton of a Czech architectural studio, in a quiet green corner on the border of Pragues 2 and 4, near the walls surrounding magical Vyšehrad, associated with the origin myths of Czech history. In the midst of a full range of civic amenities, but still with enough peace and privacy, a few steps from a metro station. The completion of the project is scheduled for the end of 2024.

The purposeful layout of the unit consists of a living room with a preparation for a kitchen, a bedroom, an entrance hall, a bathroom (with a walk-in shower), and a separate toilet.

The investor allows the apartment to be purchased either in its current state or **fully completed** based on your **individual requirements.** The investor's top implementation team is ready to provide clients with unlimited care and assistance for the completion of the interior. The building in a **timeless design** is equipped with an elevator, while the heating and cooling of the apartments are handled centrally. Necessity to purchase a **cellar storage cubicle** at an extra cost and it is possible to **purchase a garage parking space**.

Floor area 55.9 m<sup>2</sup>.

Visualizations serve as inspiration for possible completion under the guidance of the project's architect.

For more information, please visit the project website www.vysehrad612.cz.