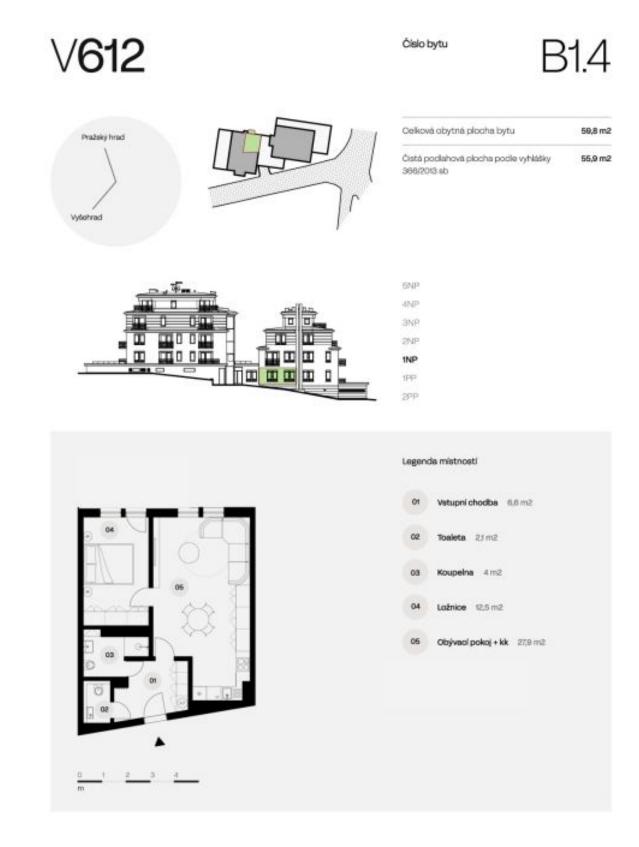

# € 414 590 | CZK 10 400 000

55.9 m², Prague 4, Nusle, Lumírova

| Total area       | 56 m²  |
|------------------|--------|
| Parking          | Yes    |
| Garage           | Yes    |
| Cellar           | Yes    |
| PENB             | С      |
| Reference number | 104795 |

\* Area of the unit according to the Civil Code. The area consists of the sum total area of the entire unit bounded by perimeter walls.

This modern yet timeless apartment with a green views is located on the ground floor of a new residence, created under the baton of a Czech architectural studio, in a quiet green corner on the border of Pragues 2 and 4, near the walls surrounding magical Vyšehrad, associated with the origin myths of Czech history. In the midst of a full range of civic amenities, but still with enough peace and privacy, a few steps from a metro station. The completion of the project is scheduled for the end of 2024.

The purposeful layout of the unit consists of a living room with a preparation for a kitchen, a bedroom, an entrance hall, a bathroom (with a walk-in shower), and a separate toilet.

The investor allows the apartment to be purchased either in its current state or **fully completed** based on your **individual requirements.** The investor's top implementation team is ready to provide clients with unlimited care and assistance for the completion of the interior. The building in a **timeless design** is equipped with an elevator, while the heating and cooling of the apartments are handled centrally. Necessity to purchase a **cellar storage cubicle** at an extra cost and it is possible to **purchase a garage parking space**.

Floor area 55.9 m<sup>2</sup>.

Visualizations serve as inspiration for possible completion under the guidance of the project's architect.

For more information, please visit the project website www.vysehrad612.cz.