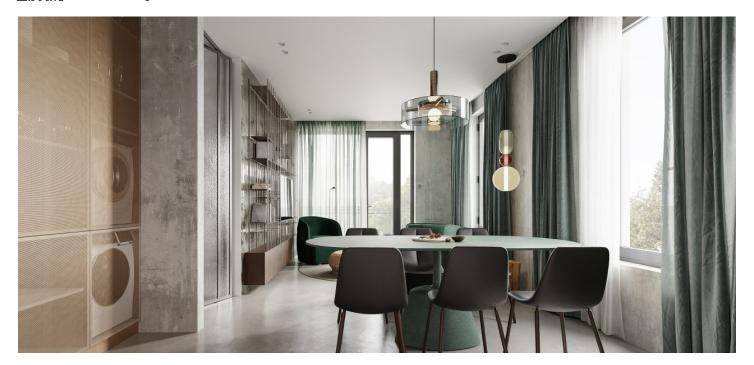

The purposeful layout of the 1st floor unit consists of a living space with a preparation for a kitchen and access to the **balcony**, a bedroom, a children's room, a bathroom, a separate toilet, and an entrance hall.

The investor allows the apartment to be purchased either in its current state or in so-called shell & core, or **fully completed** based on your **individual requirements**. The investor's top implementation team in cooperation with the **Konsepti studio** is ready to provide clients with unlimited care and assistance for the completion of the interior. The building in **a timeless design** is equipped with an elevator, while the heating and cooling of the apartments is handled centrally. The unit includes **a cellar storage cubicle** and it is possible to **purchase a garage parking space**.

Floor area 62.8 m², balcony 3.5 m².

The price of the unit is for the condition with standards from 2002, or in a condition of white walls, if the interested party requests it. Visualizations serve as inspiration for possible completion under the guidance of the project's architect.