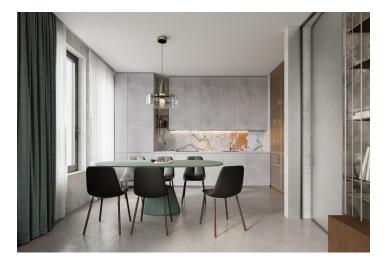

The purposeful layout of the 1st floor unit consists of a living space with a preparation for a kitchen and access to the **balcony**, a bedroom, a children's room, a bathroom, a separate toilet, and an entrance hall.

The investor allows the apartment to be purchased either in its current state or in so-called shell & core, or **fully completed** based on your **individual requirements**. The investor's top implementation team in cooperation with the **Konsepti studio** is ready to provide clients with unlimited care and assistance for the completion of the interior. The building in **a timeless design** is equipped with an elevator, while the heating and cooling of the apartments is handled centrally. The unit includes **a cellar storage cubicle** and it is possible to **purchase a garage parking space**.

Floor area 62.8 m², balcony 3.5 m².

The price of the unit is for the condition with standards from 2002, or in a condition of white walls, if the interested party requests it. Visualizations serve as inspiration for possible completion under the guidance of the project's architect.