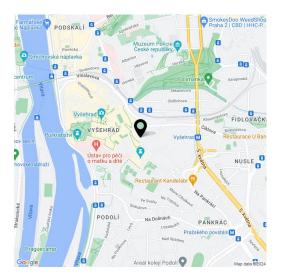

\* Area of the unit according to the Civil Code. The area consists of the sum total area of the entire unit bounded by perimeter walls.

A modern yet timeless apartment with a balcony is located in the new residence, created under the baton of the Czech studio, in a quiet green corner on the border of Prague 2 and 4, near the walls surrounding magical Vyšehrad, associated with the beginnings of Czech history. In the middle of a full range of civic amenities, but still with enough peace and privacy, a few steps from a metro station. The completion of the project is scheduled for the end of 2024.

The residence is located in an **exceptional area**. Residents will enjoy the neighboring **Vyšehrad parks** and all nearby amenities. There is a **massage studio** right in the building and it is possible to walk to the **Výtoň embankment** in just a short time. Many great restaurants and cafes, **a sports complex**, **a wellness center**, and the Prague Congress Center, where cultural events are held, are in the immediate vicinity of the residence located almost next to the Vyšehrad metro station. There are also tram stops within walking distance.