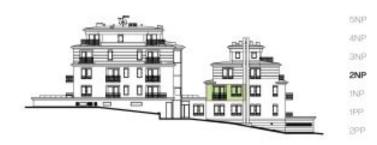

The purposeful layout of the 1st floor unit consists of a living space with a preparation for a kitchen and access to the **balcony**, a bedroom, a children's room, a bathroom, a separate toilet, and an entrance hall.