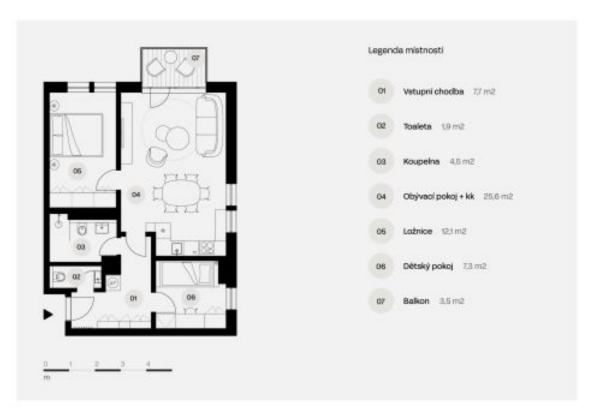

The purposeful layout of the 1st floor unit consists of a living space with a preparation for a kitchen and access to the **balcony**, a bedroom, a children's room, a bathroom, a separate toilet, and an entrance hall.

Floor area 62.8 m², balcony 3.5 m².

The price of the unit is for the condition with standards from 2002, or in a condition of white walls, if the interested party requests it. Visualizations serve as inspiration for possible completion under the guidance of the project's architect.