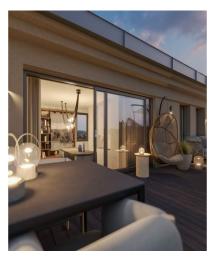

\* Area of the unit according to the Civil Code. The area consists of the sum total area of the entire unit bounded by perimeter walls.

Premium duplex apartment with a stunning terrace offering postcard views of Prague Castle and the Basilica of St. Peter and Paul is located on the 2nd and 3rd floors of the new residence, created under the baton of the Czech studio, in a quiet green corner on the border of Prague 2 and 4, near the walls surrounding magical Vyšehrad, associated with many legends and the beginnings of Czech history. In the middle of a full range of civic amenities, but still with enough peace and privacy, a few steps from a metro station.

On the entry level is an entrance hall, 1 bedroom, a study, a bathroom (with a walk-in shower) and a separate toilet. In the upper part of the apartment is a bright and airy living room with preparation for the kitchen, a bedroom, a hallway and a bathroom with a large shower and toilet. A more than 40-meter terrace with breathtaking views of Prague's landmarks stretches along the entire length of the apartment.

Floor area 97.3 m<sup>2</sup>, terrace 41.8 m<sup>2</sup>.

The price of the unit is for the condition with standards from 2002, or in a condition of white walls, if the interested party requests it. Visualizations serve as inspiration for possible completion under the guidance of the project's architect.