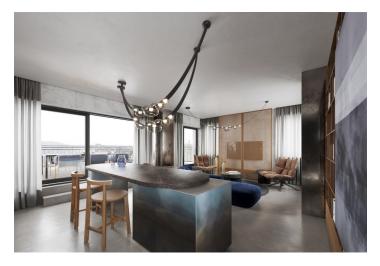

On the entry level is an entrance hall, 1 bedroom, a study, a bathroom (with a walk-in shower) and a separate toilet. In the upper part of the apartment is a bright and airy living room with preparation for the kitchen, a bedroom, a hallway and a bathroom with a large shower and toilet. A more than 40-meter terrace with breathtaking views of Prague's landmarks stretches along the entire length of the apartment.

The investor allows the apartment to be purchased either in its current state or in so-called shell & core, or **fully completed** based on your **individual requirements**. The investor's top implementation team in cooperation with the Konsepti studio is ready to provide clients with unlimited care and assistance for the completion of the interior. The building in **a timeless design** is equipped with an **elevator**, while the heating and **cooling** of the apartments is handled centrally. The unit includes **a cellar storage cubicle** and it is possible to purchase **a garage parking space**.

Floor area 97.3 m<sup>2</sup>, terrace 41.8 m<sup>2</sup>.

The price of the unit is for the condition with standards from 2002, or in a condition of white walls, if the interested party requests it. Visualizations serve as inspiration for possible completion under the guidance of the project's architect.