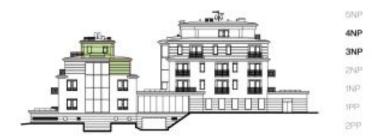

On the entry level is an entrance hall, 1 bedroom, a study, a bathroom (with a walk-in shower) and a separate toilet. In the upper part of the apartment is a bright and airy living room with preparation for the kitchen, a bedroom, a hallway and a bathroom with a large shower and toilet. A more than 40-meter terrace with breathtaking views of Prague's landmarks stretches along the entire length of the apartment.