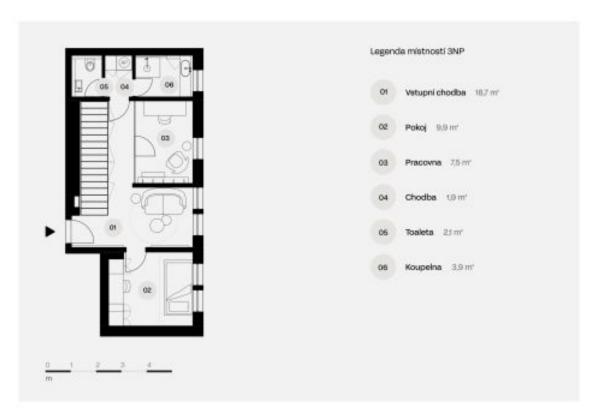

On the entry level is an entrance hall, 1 bedroom, a study, a bathroom (with a walk-in shower) and a separate toilet. In the upper part of the apartment is a bright and airy living room with preparation for the kitchen, a bedroom, a hallway and a bathroom with a large shower and toilet. A more than 40-meter terrace with breathtaking views of Prague's landmarks stretches along the entire length of the apartment.

Floor area 97.3 m<sup>2</sup>, terrace 41.8 m<sup>2</sup>.

The price of the unit is for the condition with standards from 2002, or in a condition of white walls, if the interested party requests it. Visualizations serve as inspiration for possible completion under the guidance of the project's architect.