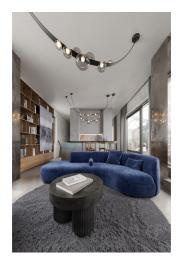

On the entry level is an entrance hall, 1 bedroom, a study, a bathroom (with a walk-in shower) and a separate toilet. In the upper part of the apartment is a bright and airy living room with preparation for the kitchen, a bedroom, a hallway and a bathroom with a large shower and toilet. A more than 40-meter terrace with breathtaking views of Prague's landmarks stretches along the entire length of the apartment.

The investor allows the apartment to be purchased either in its current state or in so-called shell & core, or **fully completed** based on your **individual requirements**. The investor's top implementation team in cooperation with the Konsepti studio is ready to provide clients with unlimited care and assistance for the completion of the interior. The building in **a timeless design** is equipped with an **elevator**, while the heating and **cooling** of the apartments is handled centrally. The unit includes **a cellar storage cubicle** and it is possible to purchase **a garage parking space**.

Floor area 97.3 m<sup>2</sup>, terrace 41.8 m<sup>2</sup>.

The price of the unit is for the condition with standards from 2002, or in a condition of white walls, if the interested party requests it. Visualizations serve as inspiration for possible completion under the guidance of the project's architect.