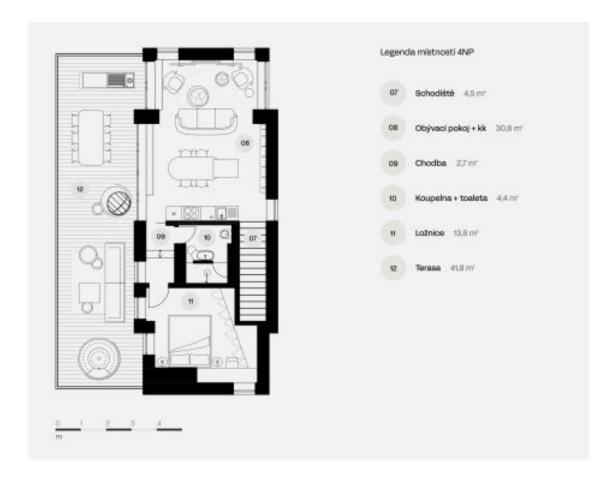

On the entry level is an entrance hall, 1 bedroom, a study, a bathroom (with a walk-in shower) and a separate toilet. In the upper part of the apartment is a bright and airy living room with preparation for the kitchen, a bedroom, a hallway and a bathroom with a large shower and toilet. A more than 40-meter terrace with breathtaking views of Prague's landmarks stretches along the entire length of the apartment.

Floor area 97.3 m<sup>2</sup>, terrace 41.8 m<sup>2</sup>.

The price of the unit is for the condition with standards from 2002, or in a condition of white walls, if the interested party requests it. Visualizations serve as inspiration for possible completion under the guidance of the project's architect.