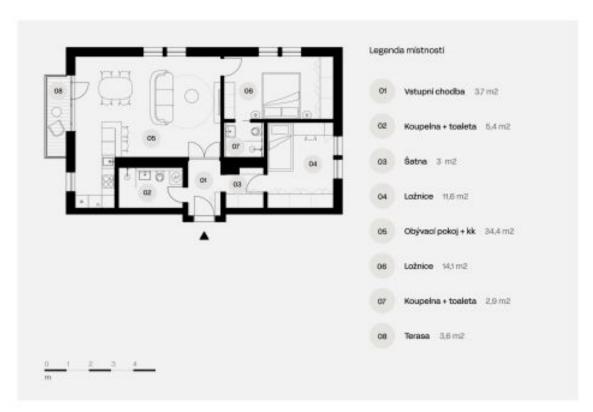

The purposeful layout of the 2nd floor unit consists of a living space with a preparation for a kitchen and access to the **terrace**, 2 bedrooms (1 with an en-suite bathroom), **a walk-in wardrobe**, a main bathroom (with a toilet), and an entrance hall.

Floor area 78.7 m<sup>2</sup>, terrace 3.6 m<sup>2</sup>.

The price of the unit is for the condition with standards from 2002, or in a condition of white walls, if the interested party requests it. Visualizations serve as inspiration for possible completion under the guidance of the project's architect.