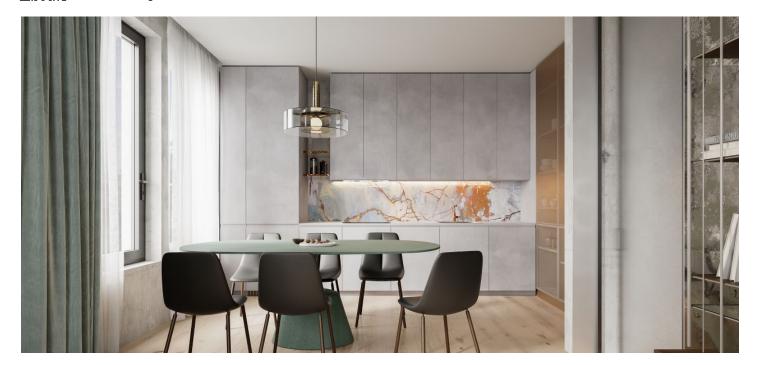

The purposeful layout of the 2nd floor unit consists of a living space with a preparation for a kitchen and access to the **terrace**, 2 bedrooms (1 with an en-suite bathroom), **a walk-in wardrobe**, a main bathroom (with a toilet), and an entrance hall.

Floor area 78.7 m<sup>2</sup>, terrace 3.6 m<sup>2</sup>.

The price of the unit is for the condition with standards from 2002, or in a condition of white walls, if the interested party requests it. Visualizations serve as inspiration for possible completion under the guidance of the project's architect.