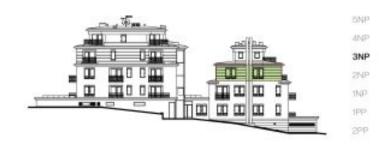

The purposeful layout of the 2nd floor unit consists of a living space with a preparation for a kitchen and access to the **terrace**, 2 bedrooms (1 with an en-suite bathroom), **a walk-in wardrobe**, a main bathroom (with a toilet), and an entrance hall.