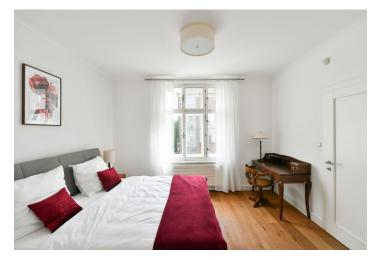

The apartment includes a living room, a fully fitted kitchen with a dining area, a bedroom with an en-suite bathroom (bathtub, walk-in shower), a separate toilet, and an entrance hall with built-in wardrobes.