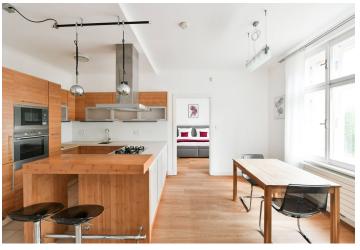

The apartment includes a living room, a fully fitted kitchen with a dining area, a bedroom with an en-suite bathroom (bathtub, walk-in shower), a separate toilet, and an entrance hall with built-in wardrobes.

Wooden floating floors, tiles, sofabed, gas boiler, washing machine, dishwasher, microwave oven.

\* Size of the unit according to the Housing Act. The area consists of the sum total of the internal area of every room.