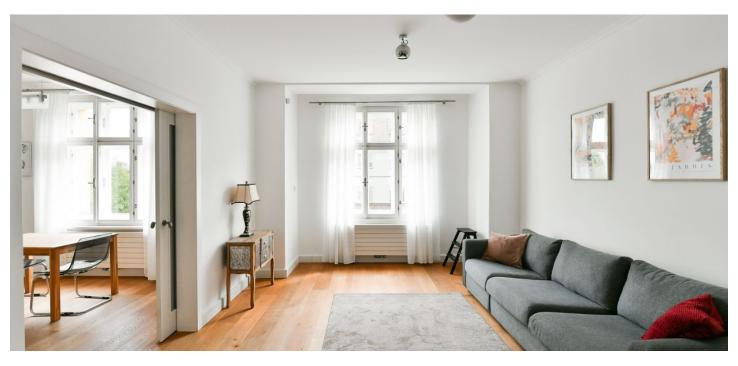

This completely furnished apartment is on the 1st floor of a well-maintained residential building with an elevator, beautifully located on a quiet street in a Prague 6 neighborhood just minutes from the Dejvická metro station (6 min. to the city center) with full amenities in the area, a short walk from the Technical University Campus and the largest park in Prague, Stromovka. Conveniently located for international schools in Prague 6 and the airport.

The apartment includes a living room, a fully fitted kitchen with a dining area, a bedroom with an en-suite bathroom (bathtub, walk-in shower), a separate toilet, and an entrance hall with built-in wardrobes.