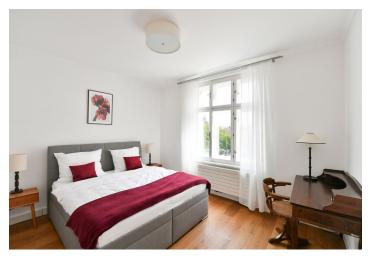

The apartment includes a living room, a fully fitted kitchen with a dining area, a bedroom with an en-suite bathroom (bathtub, walk-in shower), a separate toilet, and an entrance hall with built-in wardrobes.