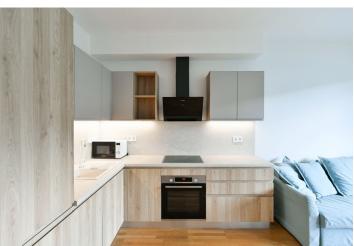

The interior features a living room with a fully fitted open plan kitchen and dining area, a bedroom, a fitted **walk-in closet**, a bathroom with a bathtub and a toilet, and an entrance hall. The **enclosed balcony** is accessible from both main rooms.

Wooden floating floors, tiles, automatic exterior blinds, sofabed, central heating, washer/dryer, dishwasher, induction cooktop, TV, video entry phone, **cellar**. A **garage parking** space is included. Available from June 1st, 2024 (or earlier).