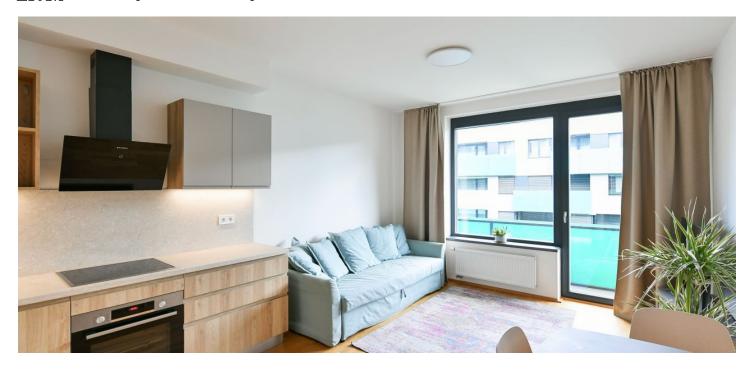

\* Area of the unit according to the Civil Code. The area consists of the sum total area of the entire unit bounded by perimeter walls.

This fully furnished apartment with an enclosed balcony facing a quiet green courtyard is on the 3rd floor of the Vivus Argentinská housing project. Located in the Holešovice district, in the wider center of Prague, within walking distance of the Vltavská metro station and U Průhonu tram stop. The project is next to a sports complex, close to the DOX Contemporary Art Center, the Mecca Club, the Vnitroblock creative center, and the Holešovice Market.

The interior features a living room with a fully fitted open plan kitchen and dining area, a bedroom, a fitted **walk-in closet**, a bathroom with a bathtub and a toilet, and an entrance hall. The **enclosed balcony** is accessible from both main rooms.

Wooden floating floors, tiles, automatic exterior blinds, sofabed, central heating, washer/dryer, dishwasher, induction cooktop, TV, video entry phone, **cellar**. A **garage parking** space is included. Available from June 1st, 2024 (or earlier).