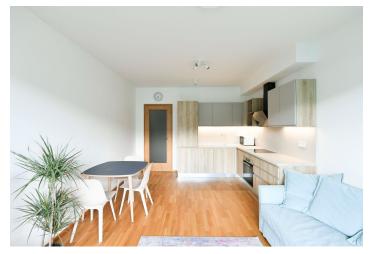

The interior features a living room with a fully fitted open plan kitchen and dining area, a bedroom, a fitted **walk-in closet**, a bathroom with a bathtub and a toilet, and an entrance hall. The **enclosed balcony** is accessible from both main rooms.

Wooden floating floors, tiles, automatic exterior blinds, sofabed, central heating, washer/dryer, dishwasher, induction cooktop, TV, video entry phone, **cellar**. A **garage parking** space is included. Available from June 1st, 2024 (or earlier).