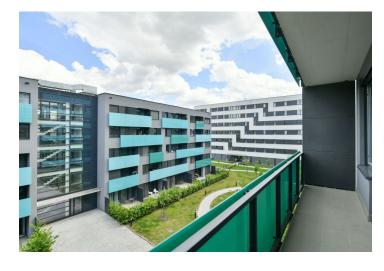

\* Area of the unit according to the Civil Code. The area consists of the sum total area of the entire unit bounded by perimeter walls.

This fully furnished apartment with an enclosed balcony facing a quiet green courtyard is on the 3rd floor of the Vivus Argentinská housing project. Located in the Holešovice district, in the wider center of Prague, within walking distance of the Vltavská metro station and U Průhonu tram stop. The project is next to a sports complex, close to the DOX Contemporary Art Center, the Mecca Club, the Vnitroblock creative center, and the Holešovice Market.

The interior features a living room with a fully fitted open plan kitchen and dining area, a bedroom, a fitted **walk-in closet**, a bathroom with a bathtub and a toilet, and an entrance hall. The **enclosed balcony** is accessible from both main rooms.