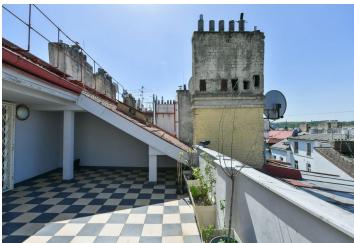

The current layout offers a living room, a separate kitchen, 3 bedrooms, and 2 bathrooms on the entrance level. In the attic is an open room (ideal as a study) with access to a **west-facing terrace** overlooking the **courtyard**. By adjusting the layout, you can create a spacious **walk-in wardrobe**.