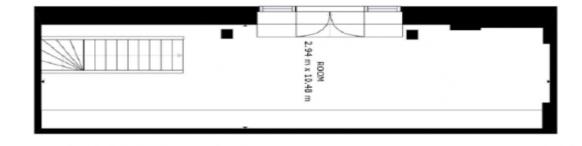

The current layout offers a living room, a separate kitchen, 3 bedrooms, and 2 bathrooms on the entrance level. In the attic is an open room (ideal as a study) with access to a **west-facing terrace** overlooking the **courtyard**. By adjusting the layout, you can create a spacious **walk-in wardrobe**.

## Apartment Four-bedroom (5+1)

192.4 m², Prague 2, Nové Město, Gorazdova

FLOOR 2

Svoboda & Williams s.r.o. info@svoboda-williams.com www.svoboda-williams.com **Prague** +420 257 328 281 +420 724 551 238 Brno +420 543 250 711 +420 724 551 238 **Bratislava** +421 948 939 938 **PDF created** 05. 02. 2025, 19:59