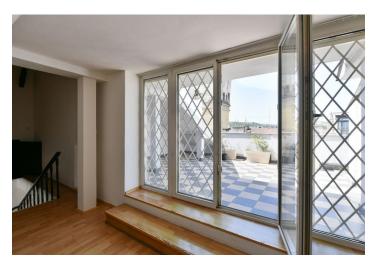

The current layout offers a living room, a separate kitchen, 3 bedrooms, and 2 bathrooms on the entrance level. In the attic is an open room (ideal as a study) with access to a **west-facing terrace** overlooking the **courtyard**. By adjusting the layout, you can create a spacious **walk-in wardrobe**.