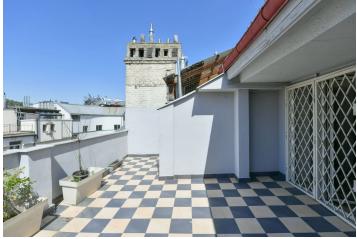

The current layout offers a living room, a separate kitchen, 3 bedrooms, and 2 bathrooms on the entrance level. In the attic is an open room (ideal as a study) with access to a **west-facing terrace** overlooking the **courtyard**. By adjusting the layout, you can create a spacious **walk-in wardrobe**.

The apartment is in a condition requiring **reconstruction**, and a proposal for its modernization is part of the offer. Windows are **wooden**, and in some rooms the **original parquet floors** have been preserved. The apartment comes with a **cellar** accessible by **elevator**.