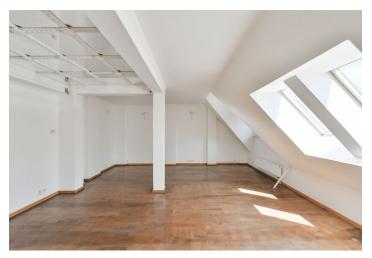

The current layout offers a living room, a separate kitchen, 3 bedrooms, and 2 bathrooms on the entrance level. In the attic is an open room (ideal as a study) with access to a **west-facing terrace** overlooking the **courtyard**. By adjusting the layout, you can create a spacious **walk-in wardrobe**.

The apartment is in a condition requiring **reconstruction**, and a proposal for its modernization is part of the offer. Windows are **wooden**, and in some rooms the **original parquet floors** have been preserved. The apartment comes with a **cellar** accessible by **elevator**.