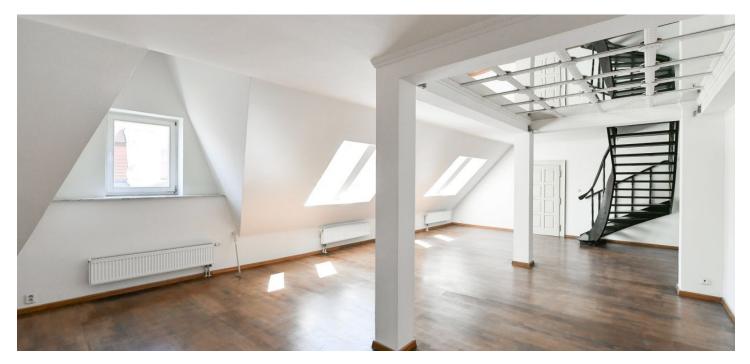

The current layout offers a living room, a separate kitchen, 3 bedrooms, and 2 bathrooms on the entrance level. In the attic is an open room (ideal as a study) with access to a **west-facing terrace** overlooking the **courtyard**. By adjusting the layout, you can create a spacious **walk-in wardrobe**.

The apartment is in a condition requiring **reconstruction**, and a proposal for its modernization is part of the offer. Windows are **wooden**, and in some rooms the **original parquet floors** have been preserved. The apartment comes with a **cellar** accessible by **elevator**.