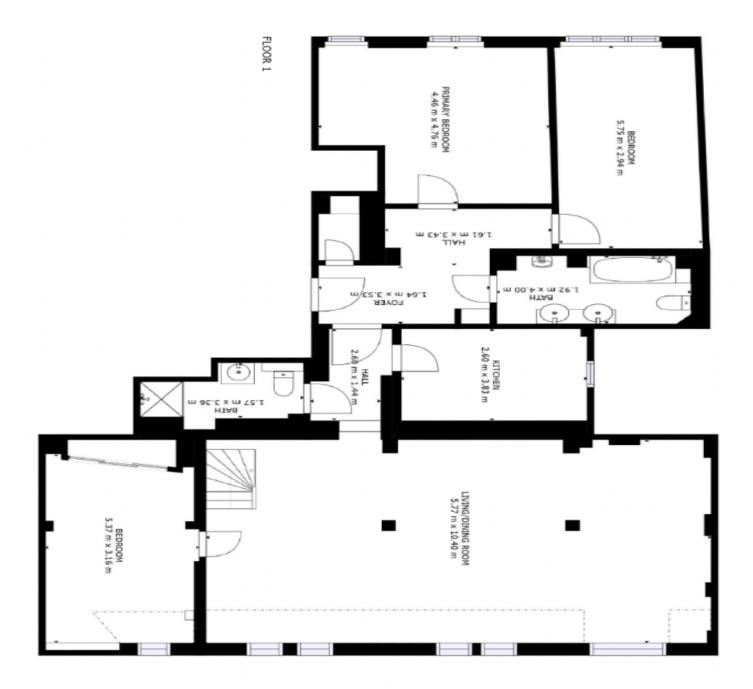

The current layout offers a living room, a separate kitchen, 3 bedrooms, and 2 bathrooms on the entrance level. In the attic is an open room (ideal as a study) with access to a **west-facing terrace** overlooking the **courtyard**. By adjusting the layout, you can create a spacious **walk-in wardrobe**.

The apartment is in a condition requiring **reconstruction**, and a proposal for its modernization is part of the offer. Windows are **wooden**, and in some rooms the **original parquet floors** have been preserved. The apartment comes with a **cellar** accessible by **elevator**.

Floor area 192.4 m², terrace 28.5 m², cellar cubicle 2 m².

\* Area of the unit according to the Civil Code. The area consists of the sum total area of the entire unit bounded by perimeter walls.

Svoboda & Williams s.r.o. info@svoboda-williams.com www.svoboda-williams.com Prague +420 257 328 281 +420 724 551 238 Brno +420 543 250 711 +420 724 551 238 **Bratislava** +421 948 939 938 **PDF created** 05. 02. 2025, 19:59