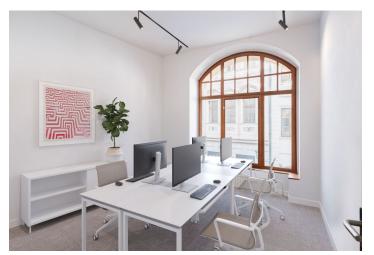

The premises are divided into a main corridor (13.2 sq. m), a social facilities (3 sq. m), a lobby (4.9 sq. m), a cleaning room (1.3 sq. m), a staircase (10.9 sq. m), a corridor to the office space (23.5 sq. m) and 4 office units (16.8 sq. m; 21.5 sq. m; 10.5 sq. m and 13.9 sq. m). Tenants also have access to a roof terrace with attractive views.

### **Features and Services:**

Shop windows, large windows, high ceilings Elevator in the office and residential part of the building Private elevator and staircase in the commercial unit Possibility to build a garden in the courtyard Balcony towards the courtyard in the office part Toilets and kitchenette on each floor Shower and closet on the first underground floor Fiber-optic cable