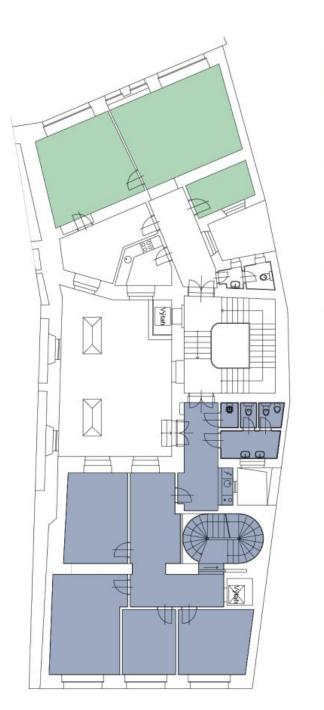

The premises are divided into a main corridor (13.2 sq. m), a social facilities (3 sq. m), a lobby (4.9 sq. m), a cleaning room (1.3 sq. m), a staircase (10.9 sq. m), a corridor to the office space (23.5 sq. m) and 4 office units (16.8 sq. m; 21.5 sq. m; 10.5 sq. m and 13.9 sq. m). Tenants also have access to a roof terrace with attractive views.