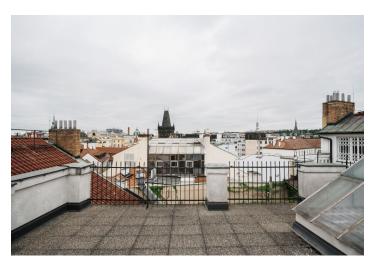

The premises are divided into a main corridor (13.2 sq. m), a social facilities (3 sq. m), a lobby (4.9 sq. m), a cleaning room (1.3 sq. m), a staircase (10.9 sq. m), a corridor to the office space (23.5 sq. m) and 4 office units (16.8 sq. m; 21.5 sq. m; 10.5 sq. m and 13.9 sq. m). Tenants also have access to a roof terrace with attractive views.