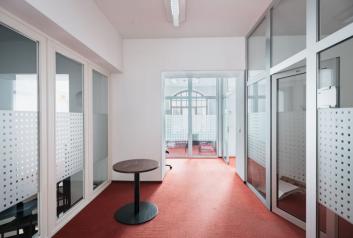

The premises are divided into a main corridor (13.2 sq. m), a social facilities (3 sq. m), a lobby (4.9 sq. m), a cleaning room (1.3 sq. m), a staircase (10.9 sq. m), a corridor to the office space (23.5 sq. m) and 4 office units (16.8 sq. m; 21.5 sq. m; 10.5 sq. m and 13.9 sq. m). Tenants also have access to a roof terrace with attractive views.

### **Features and Services:**

Shop windows, large windows, high ceilings Elevator in the office and residential part of the building Private elevator and staircase in the commercial unit Possibility to build a garden in the courtyard Balcony towards the courtyard in the office part Toilets and kitchenette on each floor Shower and closet on the first underground floor Fiber-optic cable