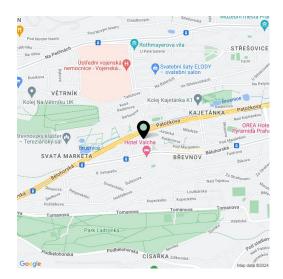

This bright apartment with a loggia facing a green courtyard and a covered parking space is located in Břevnov, within walking distance of popular Ladronka Park and near the Hvězda Game Preserve. The location will delight both due to its perfect civic amenities and proximity to Prague Castle and the accessibility of Bílá Hora.

Thermal comfort is ensured by a heat exchanger in the basement of the house.

A great location in Prague 6, easily accessible by personal and public transport. The ride to the city center takes approx. 20 minutes by tram from the nearby stop, and it is possible to reach the **Malostranská** metro station in less than 15 minutes. The **airport**, a tunnel complex, and the entrance to the Prague Ring Road are within quick reach by car. There are many cafes and restaurants, a supermarket, and farm produce shops in the immediate vicinity. A big advantage is the proximity to **Ladronka Park**, where various food festivals, concerts, and sports matches take place.