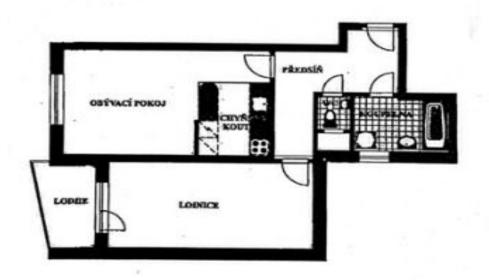

The apartment located on the 2nd floor consists of a living room with a kitchen, a bedroom with a door to the **loggia**, a bathroom, a separate toilet, and a foyer. The apartment includes a **brick cellar** in the basement of the building. The **garage** is located in a separate building next door.

Floor area 59.03 m², loggia 4.83 m², cellar 6.4 m².

\* Size of the unit according to the Housing Act. The area consists of the sum total of the internal area of every room.

Svoboda & Williams s.r.o. info@svoboda-williams.com www.svoboda-williams.com Prague +420 257 328 281 +420 724 551 238 Brno +420 543 250 711 +420 724 551 238

# **BYT 2 + k.k.** 58,33 m<sup>2</sup> + lodžie 4,83 m<sup>2</sup>

| předsíň        | 9,38 m <sup>2</sup>  |
|----------------|----------------------|
| wc             | 1,20 m <sup>2</sup>  |
| koupelna       | 5,29 m <sup>2</sup>  |
| kuchyňský kout | 5,61 m <sup>2</sup>  |
| obývací pokoj  | 17,66 m <sup>2</sup> |
| ložnice        | 19,19 m <sup>2</sup> |
| lodžie         | 4,83 m <sup>2</sup>  |