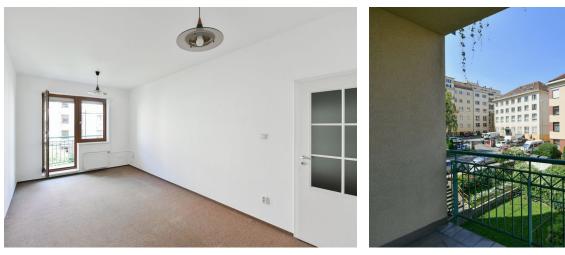

The apartment located on the 2nd floor consists of a living room with a kitchen, a bedroom with a door to the **loggia**, a bathroom, a separate toilet, and a foyer. The apartment includes a **brick cellar** in the basement of the building. The **garage** is located in a separate building next door.

Floor area 59.03 m², loggia 4.83 m², cellar 6.4 m².

\* Size of the unit according to the Housing Act. The area consists of the sum total of the internal area of every room.

Svoboda & Williams s.r.o. info@svoboda-williams.com www.svoboda-williams.com Prague +420 257 328 281 +420 724 551 238 Brno +420 543 250 711 +420 724 551 238