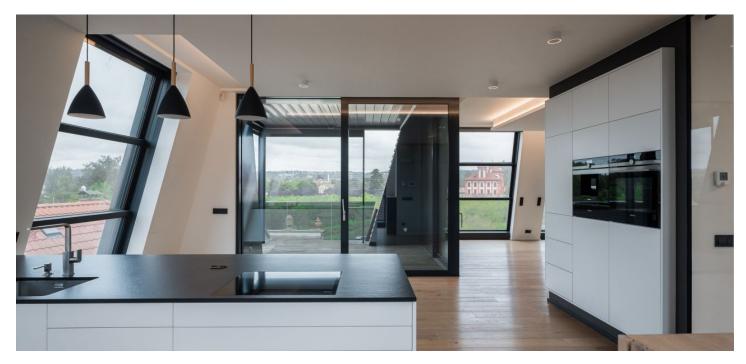

\* Area of the unit according to the Civil Code. The area consists of the sum total area of the entire unit bounded by perimeter walls.

This superbly equipped, air-conditioned duplex penthouse with an elevator leading directly to the apartment, a large garage, a winter garden, terraces, and a view of the Troja Castle is located in an apartment building in a premium secure project, which was built in 2019 in a unique and completely quiet area near the castle garden and vineyards.

The well-thought-out layout divides the penthouse into a social and private zone. The social part is located on the top floor of the house (2nd floor) and includes more than **70 meters of living space** with a kitchen, dining room, and **two terraces** - a shaded northern one and a sunny southern one. There is also a walk-in wardrobe, a toilet, and an entrance hall with access from the stairs and from the elevator. The private part on the 1st floor consists of three bedrooms, two bathrooms, a lounge, **two terraces**, a utility room, a sauna, and a large hall.

The mansard apartment received its final form in 2022. The floors are a combination of wood and concrete coverage, electrically controlled aluminum windows with insulating double glazing and exterior shading let in a lot of daylight. The first-class facilities include a Humiproff sauna, a safe, ceiling cooling (connected to a heat pump), the apartment is heated by floor heating connected to a central boiler. Tall frameless doors boast Griffwerk fittings, Villeroy & Boch, Laufen and Hansgrohe sanitary ware. The space is secured by security and fireproof entrance doors, the apartment and garage are guarded by the Jablotron security system, the entire closed complex is protected by reception and security. The apartment includes a garage (separate unit) with 3 parking spaces and storage space.