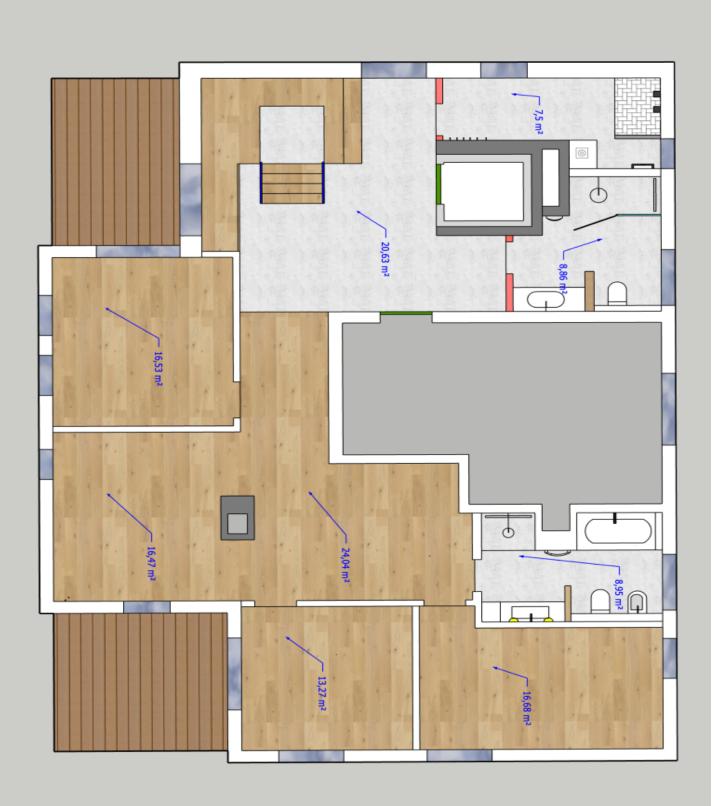

The well-thought-out layout divides the penthouse into a social and private zone. The social part is located on the top floor of the house (2nd floor) and includes more than **70 meters of living space** with a kitchen, dining room, and **two terraces** - a shaded northern one and a sunny southern one. There is also a walk-in wardrobe, a toilet, and an entrance hall with access from the stairs and from the elevator. The private part on the 1st floor consists of three bedrooms, two bathrooms, a lounge, **two terraces**, a utility room, a sauna, and a large hall.

Floor area 251 m², terraces 51 m², garage 98 m².

Svoboda & Williams s.r.o. info@svoboda-williams.com www.svoboda-williams.com Prague +420 257 328 281 +420 724 551 238 Brno +420 543 250 711 +420 724 551 238 **Bratislava** +421 948 939 938 **PDF created** 23. 02. 2025, 05:28