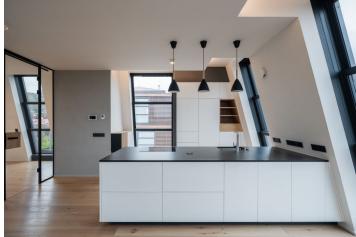

\* Area of the unit according to the Civil Code. The area consists of the sum total area of the entire unit bounded by perimeter walls.

This superbly equipped, air-conditioned duplex penthouse with an elevator leading directly to the apartment, a large garage, a winter garden, terraces, and a view of the Troja Castle is located in an apartment building in a premium secure project, which was built in 2019 in a unique and completely quiet area near the castle garden and vineyards.

The well-thought-out layout divides the penthouse into a social and private zone. The social part is located on the top floor of the house (2nd floor) and includes more than **70 meters of living space** with a kitchen, dining room, and **two terraces** - a shaded northern one and a sunny southern one. There is also a walk-in wardrobe, a toilet, and an entrance hall with access from the stairs and from the elevator. The private part on the 1st floor consists of three bedrooms, two bathrooms, a lounge, **two terraces**, a utility room, a sauna, and a large hall.

The mansard apartment received its final form in 2022. The floors are a combination of wood and concrete coverage, electrically controlled aluminum windows with insulating double glazing and exterior shading let in a lot of daylight. The first-class facilities include a Humiproff sauna, a safe, ceiling cooling (connected to a heat pump), the apartment is heated by floor heating connected to a central boiler. Tall frameless doors boast Griffwerk fittings, Villeroy & Boch, Laufen and Hansgrohe sanitary ware. The space is secured by security and fireproof entrance doors, the apartment and garage are guarded by the Jablotron security system, the entire closed complex is protected by reception and security. The apartment includes a garage (separate unit) with 3 parking spaces and storage space.