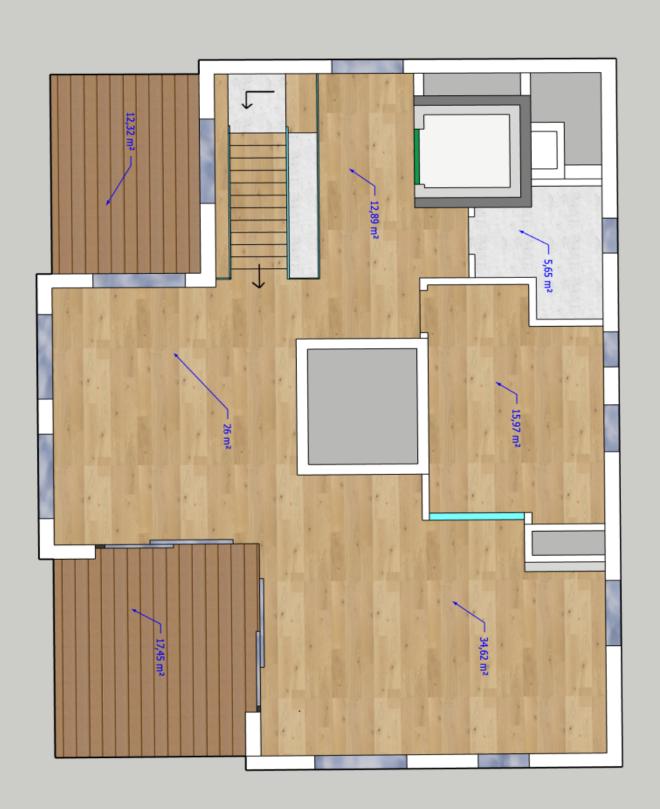

The well-thought-out layout divides the penthouse into a social and private zone. The social part is located on the top floor of the house (2nd floor) and includes more than **70 meters of living space** with a kitchen, dining room, and **two terraces** - a shaded northern one and a sunny southern one. There is also a walk-in wardrobe, a toilet, and an entrance hall with access from the stairs and from the elevator. The private part on the 1st floor consists of three bedrooms, two bathrooms, a lounge, **two terraces**, a utility room, a sauna, and a large hall.

Floor area 251 m², terraces 51 m², garage 98 m².

Svoboda & Williams s.r.o. info@svoboda-williams.com www.svoboda-williams.com Prague +420 257 328 281 +420 724 551 238 Brno +420 543 250 711 +420 724 551 238 **Bratislava** +421 948 939 938 **PDF created** 23. 02. 2025, 05:28