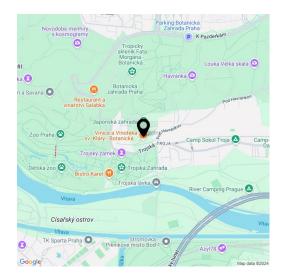

The gated residential area surrounded by **landscaped greenery** is located on a quiet street leading to the new **Trojská lávka bridge**, a short distance from the entrance to the **botanical and zoological gardens**, **the Troja Chateau**, and **Stromovka Park**. There are grocery stores, a popular eco-school nearby, and an elementary school and a **private high school** within walking distance. Perfect accessibility by car is ensured by the nearby entrance to the Blanka tunnel complex, and the Nádraží Holešovice metro station is a few minutes away by bus. It is also possible to get to the city center by bicycle along a comfortable and safe bike path leading mainly through **parks** and **green areas along the Vltava River**.