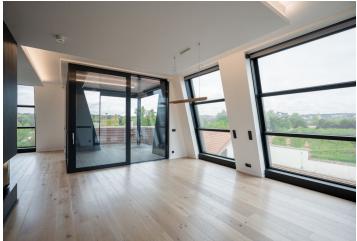

The well-thought-out layout divides the penthouse into a social and private zone. The social part is located on the top floor of the house (2nd floor) and includes more than **70 meters of living space** with a kitchen, dining room, and **two terraces** - a shaded northern one and a sunny southern one. There is also a walk-in wardrobe, a toilet, and an entrance hall with access from the stairs and from the elevator. The private part on the 1st floor consists of three bedrooms, two bathrooms, a lounge, **two terraces**, a utility room, a sauna, and a large hall.

The mansard apartment received its final form in 2022. The floors are a combination of wood and concrete coverage, electrically controlled aluminum windows with insulating double glazing and exterior shading let in a lot of daylight. The first-class facilities include a Humiproff sauna, a safe, ceiling cooling (connected to a heat pump), the apartment is heated by floor heating connected to a central boiler. Tall frameless doors boast Griffwerk fittings, Villeroy & Boch, Laufen and Hansgrohe sanitary ware. The space is secured by security and fireproof entrance doors, the apartment and garage are guarded by the Jablotron security system, the entire closed complex is protected by reception and security. The apartment includes a garage (separate unit) with 3 parking spaces and storage space.