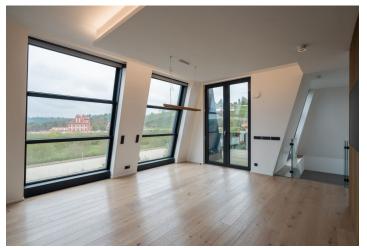

The well-thought-out layout divides the penthouse into a social and private zone. The social part is located on the top floor of the house (2nd floor) and includes more than **70 meters of living space** with a kitchen, dining room, and **two terraces** - a shaded northern one and a sunny southern one. There is also a walk-in wardrobe, a toilet, and an entrance hall with access from the stairs and from the elevator. The private part on the 1st floor consists of three bedrooms, two bathrooms, a lounge, **two terraces**, a utility room, a sauna, and a large hall.

The mansard apartment received its final form in 2022. The floors are a combination of wood and concrete coverage, electrically controlled aluminum windows with insulating double glazing and exterior shading let in a lot of daylight. The first-class facilities include a Humiproff sauna, a safe, ceiling cooling (connected to a heat pump), the apartment is heated by floor heating connected to a central boiler. Tall frameless doors boast Griffwerk fittings, Villeroy & Boch, Laufen and Hansgrohe sanitary ware. The space is secured by security and fireproof entrance doors, the apartment and garage are guarded by the Jablotron security system, the entire closed complex is protected by reception and security. The apartment includes a garage (separate unit) with 3 parking spaces and storage space.