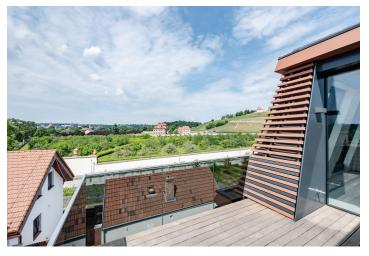

The well-thought-out layout divides the penthouse into a social and private zone. The social part is located on the top floor of the house (2nd floor) and includes more than **70 meters of living space** with a kitchen, dining room, and **two terraces** - a shaded northern one and a sunny southern one. There is also a walk-in wardrobe, a toilet, and an entrance hall with access from the stairs and from the elevator. The private part on the 1st floor consists of three bedrooms, two bathrooms, a lounge, **two terraces**, a utility room, a sauna, and a large hall.

The gated residential area surrounded by **landscaped greenery** is located on a quiet street leading to the new **Trojská lávka bridge**, a short distance from the entrance to the **botanical and zoological gardens**, **the Troja Chateau**, and **Stromovka Park**. There are grocery stores, a popular eco-school nearby, and an elementary school and a **private high school** within walking distance. Perfect accessibility by car is ensured by the nearby entrance to the Blanka tunnel complex, and the Nádraží Holešovice metro station is a few minutes away by bus. It is also possible to get to the city center by bicycle along a comfortable and safe bike path leading mainly through **parks** and **green areas along the Vltava River**.