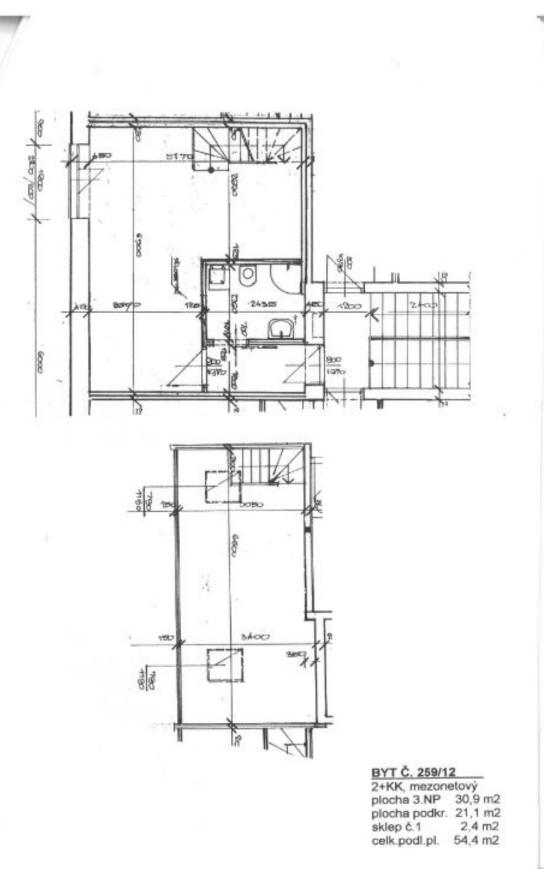

Floor area 54.4 m<sup>2</sup>.

Svoboda & Williams s.r.o. info@svoboda-williams.com www.svoboda-williams.com Prague +420 257 328 281 +420 724 551 238

Brno +420 543 250 711 +420 724 551 238 **Bratislava** +421 948 939 938 **PDF created** 31. 01. 2025, 00:10