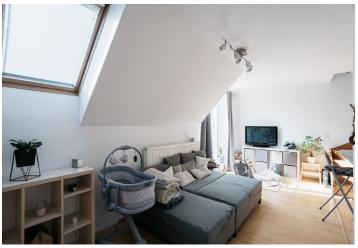

The entry level consists of a living room with a kitchen and dining area, an entrance hall, and a bathroom (shower, toilet, washing machine connection). In the upper part is a bedroom with a study.

The brick building was built in 2005. Floors are **wooden**, as are the windows. Heating is provided by a gas boiler, and the apartment comes with **a small** cellar storage unit.