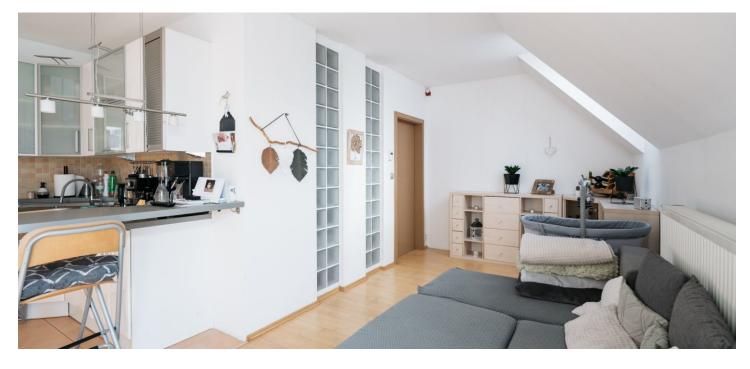

\* Area of the unit according to the Civil Code. The area consists of the sum total area of the entire unit bounded by perimeter walls.

This quiet attic duplex apartment is located on the 2nd floor of a small apartment building without an elevator. The building is situated in a quiet and green part of Letňany, close to a shopping area and many sports fields.

The entry level consists of a living room with a kitchen and dining area, an entrance hall, and a bathroom (shower, toilet, washing machine connection). In the upper part is a bedroom with a study.

The brick building was built in 2005. Floors are **wooden**, as are the windows. Heating is provided by a gas boiler, and the apartment comes with **a small** cellar storage unit.