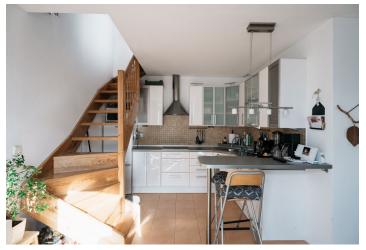

The entry level consists of a living room with a kitchen and dining area, an entrance hall, and a bathroom (shower, toilet, washing machine connection). In the upper part is a bedroom with a study.

The brick building was built in 2005. Floors are **wooden**, as are the windows. Heating is provided by a gas boiler, and the apartment comes with **a small** cellar storage unit.