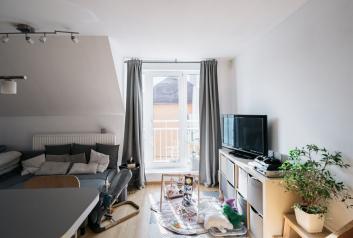

\* Area of the unit according to the Civil Code. The area consists of the sum total area of the entire unit bounded by perimeter walls.

This quiet attic duplex apartment is located on the 2nd floor of a small apartment building without an elevator. The building is situated in a quiet and green part of Letňany, close to a shopping area and many sports fields.

The entry level consists of a living room with a kitchen and dining area, an entrance hall, and a bathroom (shower, toilet, washing machine connection). In the upper part is a bedroom with a study.

The brick building was built in 2005. Floors are **wooden**, as are the windows. Heating is provided by a gas boiler, and the apartment comes with **a small** cellar storage unit.