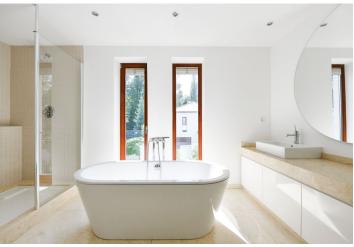

The ground floor includes a comfortable living room with a fireplace and overwized windows leading to the terrace and garden, a spacious kitchen with a dining area, and a utility room with access to the garden, a hall, a guest toilet, a walk-in closet, an entry hall, and a garage access. The upper floor features two bedrooms with en-suite bathrooms and walk-in closets, three additional bedrooms, a family bathroom, a large walk-in closet, and a hall. Two bedrooms have access to the terrace.

Wooden floors, marble bathrooms, lots of French windows, video entry phone, american fridge, gas boiler, good quality appliances including a washer and dryer.