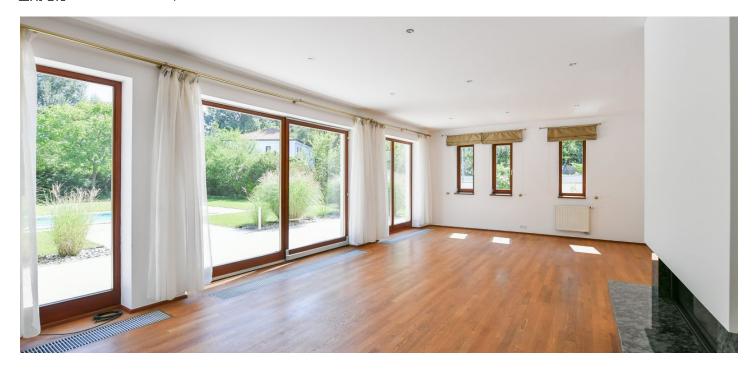

The ground floor includes a comfortable living room with a fireplace and overwized windows leading to the terrace and garden, a spacious kitchen with a dining area, and a utility room with access to the garden, a hall, a guest toilet, a walk-in closet, an entry hall, and a garage access. The upper floor features two bedrooms with en-suite bathrooms and walk-in closets, three additional bedrooms, a family bathroom, a large walk-in closet, and a hall. Two bedrooms have access to the terrace.

Wooden floors, marble bathrooms, lots of French windows, video entry phone, american fridge, gas boiler, good quality appliances including a washer and dryer.