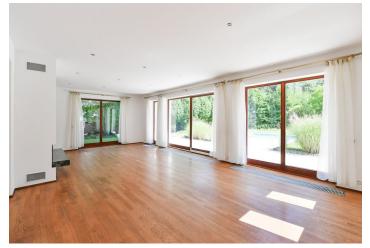

The ground floor includes a comfortable living room with a fireplace and overwized windows leading to the terrace and garden, a spacious kitchen with a dining area, and a utility room with access to the garden, a hall, a guest toilet, a walk-in closet, an entry hall, and a garage access. The upper floor features two bedrooms with en-suite bathrooms and walk-in closets, three additional bedrooms, a family bathroom, a large walk-in closet, and a hall. Two bedrooms have access to the terrace.

Wooden floors, marble bathrooms, lots of French windows, video entry phone, american fridge, gas boiler, good quality appliances including a washer and dryer.