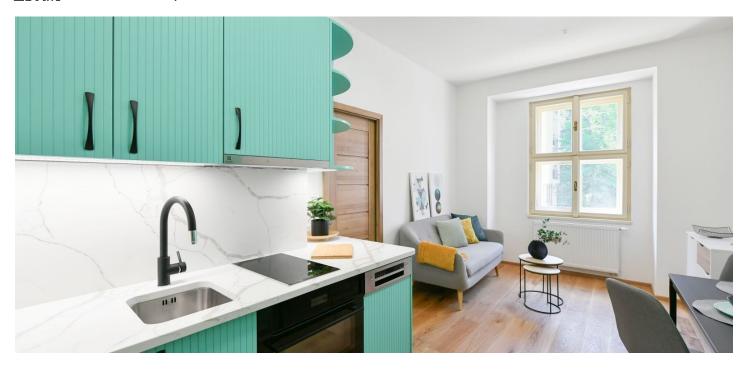

\* Size of the unit according to the Housing Act.
The area consists of the sum total of the internal
area of every room.

This stylishly furnished apartment is located on the 1st floor of an apartment building, in which a boutique residential project in the style of 1930s was created thanks to a recent sensitive reconstruction. A unique location near Vítězné Square and a university campus, just a few steps from a metro station and tram stop.

The layout consists of a living room with a kitchen, 1 bedroom, a bathroom (with a shower and toilet), and a hallway.

The west-facing apartment has just been renovated and is **fully furnished**. The ceiling height is 3 m. The kitchen, custom-made by a carpenter, is equipped with a **Technistone** hardened artificial stone worktop, a **Franke** sink, and top-of-the-line appliances: a refrigerator, an induction hob and a Bosch dishwasher, an **AEG** oven, and an **Electrolux** hood. The building was completely renovated in 2021-2024. The apartment comes with a cellar. A **laundry room** and a **beautiful**, **quiet garden** are available to residents.