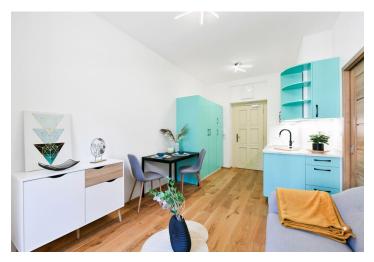

The layout consists of a living room with a kitchen, 1 bedroom, a bathroom (with a shower and toilet), and a hallway.

The west-facing apartment has just been renovated and is **fully furnished**. The ceiling height is 3 m. The kitchen, custom-made by a carpenter, is equipped with a **Technistone** hardened artificial stone worktop, a **Franke** sink, and top-of-the-line appliances: a refrigerator, an induction hob and a Bosch dishwasher, an **AEG** oven, and an **Electrolux** hood. The building was completely renovated in 2021-2024. The apartment comes with a cellar. A **laundry room** and a **beautiful**, **quiet garden** are available to residents.