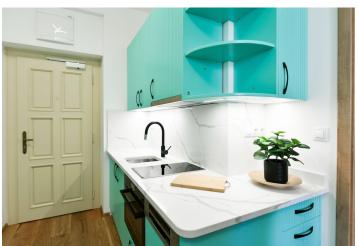

The layout consists of a living room with a kitchen, 1 bedroom, a bathroom (with a shower and toilet), and a hallway.

The west-facing apartment has just been renovated and is **fully furnished**. The ceiling height is 3 m. The kitchen, custom-made by a carpenter, is equipped with a **Technistone** hardened artificial stone worktop, a **Franke** sink, and top-of-the-line appliances: a refrigerator, an induction hob and a Bosch dishwasher, an **AEG** oven, and an **Electrolux** hood. The building was completely renovated in 2021-2024. The apartment comes with a cellar. A **laundry room** and a **beautiful**, **quiet garden** are available to residents.