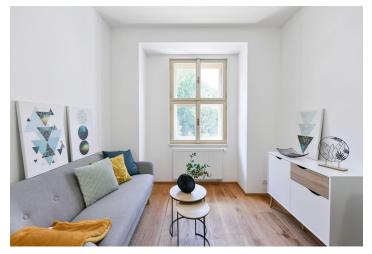

The layout consists of a living room with a kitchen, 1 bedroom, a bathroom (with a shower and toilet), and a hallway.

The west-facing apartment has just been renovated and is **fully furnished**. The ceiling height is 3 m. The kitchen, custom-made by a carpenter, is equipped with a **Technistone** hardened artificial stone worktop, a **Franke** sink, and top-of-the-line appliances: a refrigerator, an induction hob and a Bosch dishwasher, an **AEG** oven, and an **Electrolux** hood. The building was completely renovated in 2021-2024. The apartment comes with a cellar. A **laundry room** and a **beautiful**, **quiet garden** are available to residents.