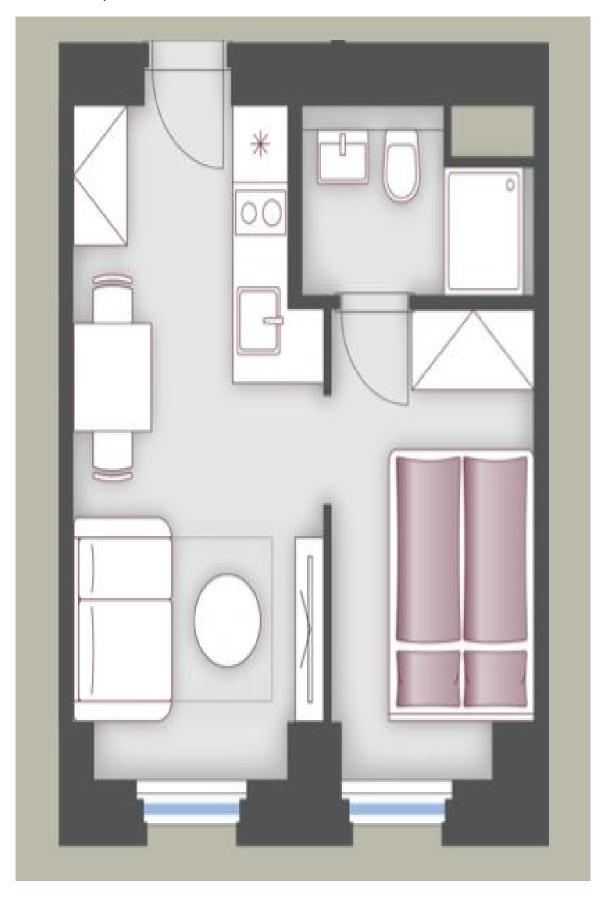

The layout consists of a living room with a kitchen, 1 bedroom, a bathroom (with a shower and toilet), and a hallway.

The west-facing apartment has just been renovated and is **fully furnished**. The ceiling height is 3 m. The kitchen, custom-made by a carpenter, is equipped with a **Technistone** hardened artificial stone worktop, a **Franke** sink, and top-of-the-line appliances: a refrigerator, an induction hob and a Bosch dishwasher, an **AEG** oven, and an **Electrolux** hood. The building was completely renovated in 2021-2024. The apartment comes with a cellar. A **laundry room** and a **beautiful**, **quiet garden** are available to residents.

Floor area 27.9 m², basement 1.3 m². Approved as an accommodation unit.

Financing for the unit has already been arranged at 4.69%, including an appraisal confirming the purchase price.