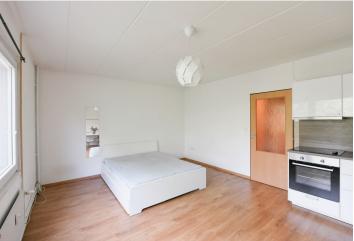

The area of the 1st floor apartment consists of a living room with a sleeping, dining, and kitchen area, a bathroom (with a bathtub, a sink, and a connection for a washing machine), a separate toilet, and an entrance hall.

The brick building without an elevator was renovated and insulated around 2000. Windows are plastic; the floor in the living room is laminate. The kitchen is equipped with an electric oven and a hob. Residents of the building have the option of parking on the enclosed property.