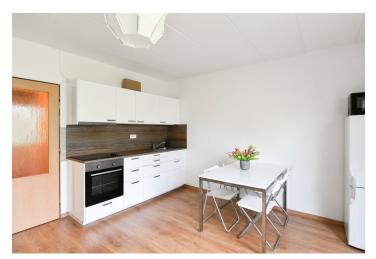

The area of the 1st floor apartment consists of a living room with a sleeping, dining, and kitchen area, a bathroom (with a bathtub, a sink, and a connection for a washing machine), a separate toilet, and an entrance hall.

The brick building without an elevator was renovated and insulated around 2000. Windows are plastic; the floor in the living room is laminate. The kitchen is equipped with an electric oven and a hob. Residents of the building have the option of parking on the enclosed property.