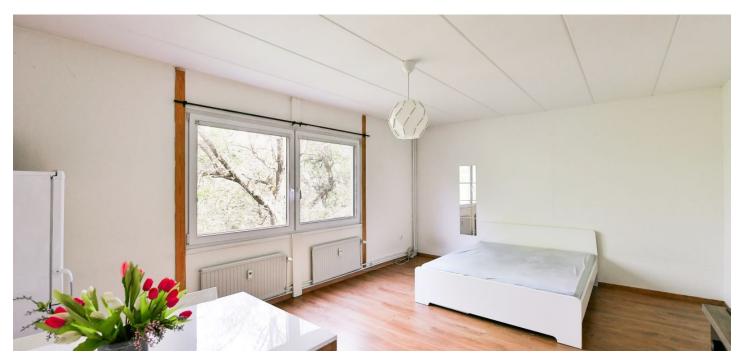

The area of the 1st floor apartment consists of a living room with a sleeping, dining, and kitchen area, a bathroom (with a bathtub, a sink, and a connection for a washing machine), a separate toilet, and an entrance hall.

The brick building without an elevator was renovated and insulated around 2000. Windows are plastic; the floor in the living room is laminate. The kitchen is equipped with an electric oven and a hob. Residents of the building have the option of parking on the enclosed property.