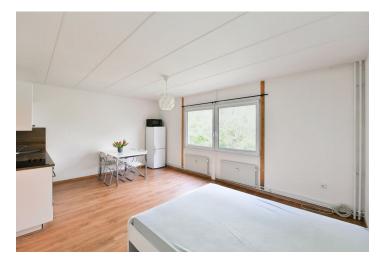

The area of the 1st floor apartment consists of a living room with a sleeping, dining, and kitchen area, a bathroom (with a bathtub, a sink, and a connection for a washing machine), a separate toilet, and an entrance hall.

The brick building without an elevator was renovated and insulated around 2000. Windows are plastic; the floor in the living room is laminate. The kitchen is equipped with an electric oven and a hob. Residents of the building have the option of parking on the enclosed property.