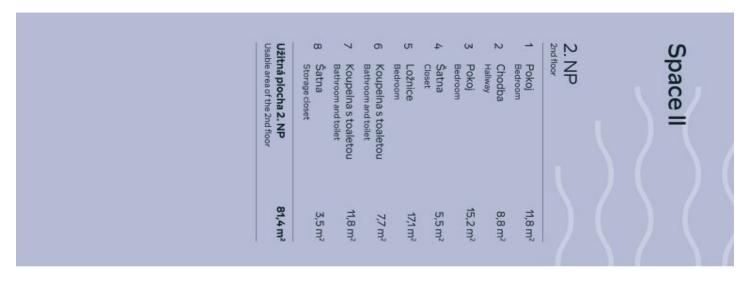

The ground floor will consist of an almost 60-meter living room with a kitchen and dining room, lit from three sides, as well as a study/guest room, a separate toilet, a walk-in wardrobe, a utility room and an anteroom. From the entrance, a nice view opens up to the garden terrace accessible from the living room. A designer staircase will also lead from it to the first floor, where the master bedroom with a walk-in wardrobe and en-suite bathroom, 2 other bedrooms, a central bathroom, a dressing room and a hallway will be located.

Usable area 174.1  $m^2$ , garage 25.6  $m^2$ , terrace 35.5  $m^2$ , plot of choice 815-838  $m^2$ .

For more information, please visit the project website www.ubozivody.cz.

Brno