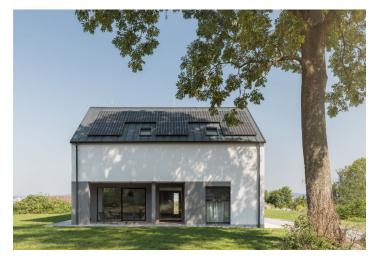

The construction of the house is very fast thanks to the chosen structural solution, complete finalization takes 5 months. The passive standard and design in above-standard quality will guarantee an optimal temperature in the house and a supply of fresh air throughout the year at very low operating costs. The purchase price includes solar panels, batteries, heat pump, recuperation, cooling with the Jablotron Coolbreeze system, underfloor heating, three-layer wooden floors made of European wood from a Czech manufacturer, large windows with triple glazing and exterior blinds. All technology will be managed by the Loxone Smart Home intelligent home system. After approval, the new owner will receive CZK 535,000 from the New Green Savings program. The group of houses will have its own entrance, separated from the road by a noise wall.