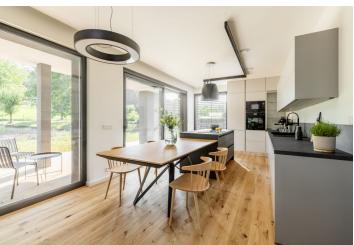

The ground floor will consist of an almost 60-meter living room with a kitchen and dining room, lit from three sides, as well as a study/guest room, a separate toilet, a walk-in wardrobe, a utility room and an anteroom. From the entrance, a nice view opens up to the garden terrace accessible from the living room. A designer staircase will also lead from it to the first floor, where the master bedroom with a walk-in wardrobe and en-suite bathroom, 2 other bedrooms, a central bathroom, a dressing room and a hallway will be located.