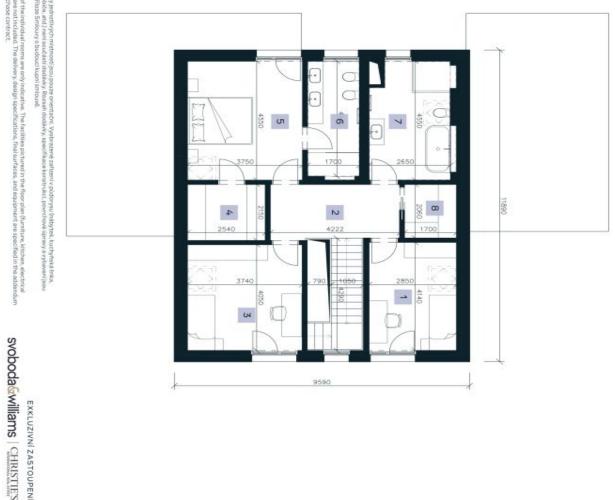

The ground floor will consist of an almost 60-meter living room with a kitchen and dining room, lit from three sides, as well as a study/guest room, a separate toilet, a walk-in wardrobe, a utility room and an anteroom. From the entrance, a nice view opens up to the garden terrace accessible from the living room. A designer staircase will also lead from it to the first floor, where the master bedroom with a walk-in wardrobe and en-suite bathroom, 2 other bedrooms, a central bathroom, a dressing room and a hallway will be located.

Usable area 174.1  $m^2$ , garage 25.6  $m^2$ , terrace 35.5  $m^2$ , plot of choice 815-838  $m^2$ .

For more information, please visit the project website www.ubozivody.cz.

Brno