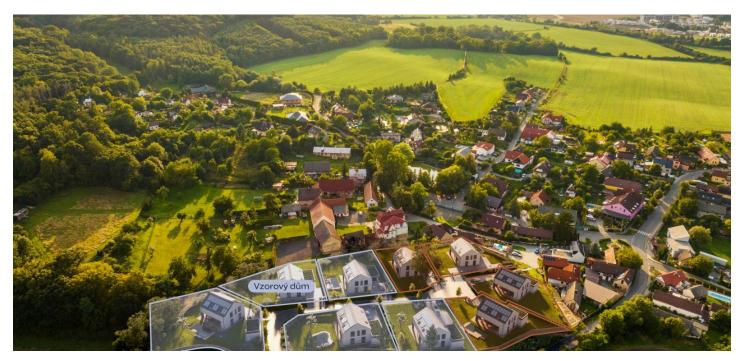

This sustainable Space II family house in the passive standard is currently being built as part of the U Boží vody project. This project with a total of 9 houses is located directly next to the Chlum nature park in the small village of Jemníky on the outskirts of Mladá Boleslav. Proximity to the city and easy connection to Prague will make it possible to have all services within easy reach and at the same time to live surrounded by nature.

The place, surrounded by **breathtaking nature** consisting mainly of **deciduous forests**, is located just a short distance from the edge of Mladá Boleslav, the bus ride to the center takes only 15 minutes. Schools, medical services, shopping possibilities and opportunities for cultural enjoyment are all within a short driving distance. The village of Jemníky also has a convenient location for **regular trips to Prague**, which is now about 30 minutes away by car.