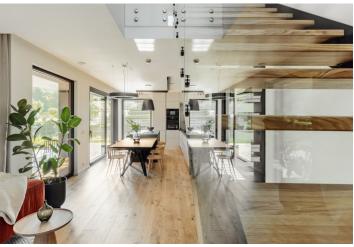

The ground floor will consist of an almost 60-meter living room with a kitchen and dining room, lit from three sides, as well as a study/guest room, a separate toilet, a walk-in wardrobe, a utility room and an anteroom. From the entrance, a nice view opens up to the garden terrace accessible from the living room. A designer staircase will also lead from it to the first floor, where the master bedroom with a walk-in wardrobe and en-suite bathroom, 2 other bedrooms, a central bathroom, a dressing room and a hallway will be located.