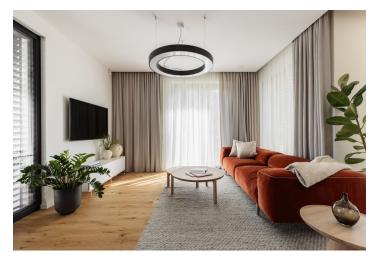

The ground floor will consist of an almost 60-meter living room with a kitchen and dining room, lit from three sides, as well as a study/guest room, a separate toilet, a walk-in wardrobe, a utility room and an anteroom. From the entrance, a nice view opens up to the garden terrace accessible from the living room. A designer staircase will also lead from it to the first floor, where the master bedroom with a walk-in wardrobe and en-suite bathroom, 2 other bedrooms, a central bathroom, a dressing room and a hallway will be located.