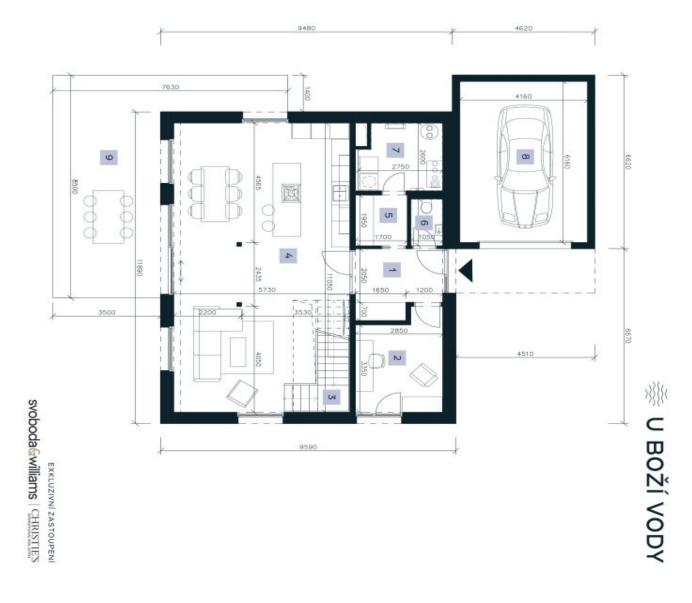

The ground floor will consist of an almost 60-meter living room with a kitchen and dining room, lit from three sides, as well as a study/guest room, a separate toilet, a walk-in wardrobe, a utility room and an anteroom. From the entrance, a nice view opens up to the garden terrace accessible from the living room. A designer staircase will also lead from it to the first floor, where the master bedroom with a walk-in wardrobe and en-suite bathroom, 2 other bedrooms, a central bathroom, a dressing room and a hallway will be located.