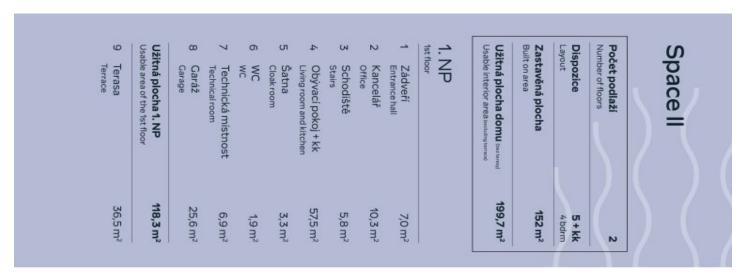

#### € 629 858 I CZK 15 800 000

236 m², Mladá Boleslav, Mladá Boleslav, Jemníky

| Total area       | 236 m² |
|------------------|--------|
| Plot             | 838 m² |
| Foot print       | 152 m² |
| Floor area       | 200 m² |
| Terrace          | 37 m²  |
| Parking          | Yes    |
| Garage           | Yes    |
| Cellar           | -      |
| PENB             | А      |
| Reference number | 104939 |

Usable area 174.1  $m^2$ , garage 25.6  $m^2$ , terrace 35.5  $m^2$ , plot of choice 815-838  $m^2$ .

For more information, please visit the project website www.ubozivody.cz.

Brno