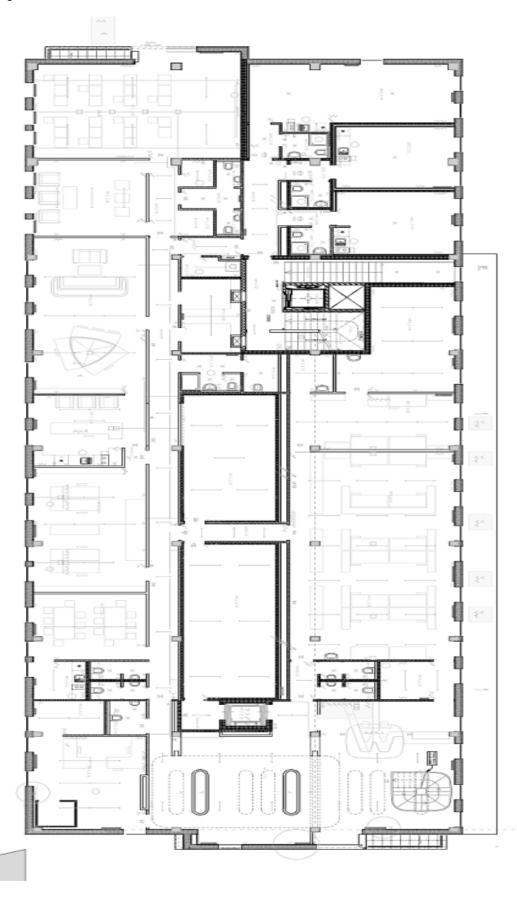

The unit is certified as offices and is divided into a reception area, a doctor's office, a spacious foyer, offices, storage spaces, and meeting and training rooms. Additionally, there are 3 studio apartments, currently used for short-term accommodation.

The available space has **2 entrances**: a private entrance via stairs or by **elevator** from the ground floor and garage, and a second entrance through the apartment building's hallway. The purchase price includes **2 garage spaces**, and an additional **5 spaces can be rented** in the outdoor parking lot.