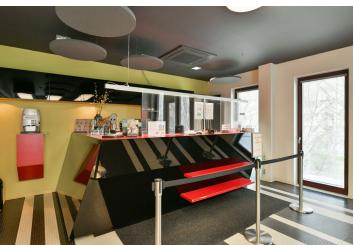

A portion of the space is certified as a doctor's office, waiting room, laboratory, storage of medical equipment and so there is potential for the entire area to be recertified as **medical facilies**.