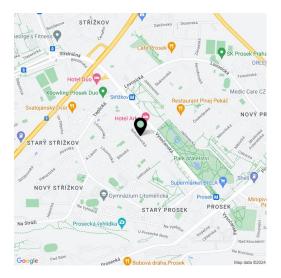

The excellently accessible location is a 3-minute walk from the Střížkov metro station and bus stop. By car, there is easy access to the **Prague Ring Road** as well as the **D10** and **D8** highways. Nearby, there are restaurants and supermarkets, and the area is enhanced by numerous green spaces.