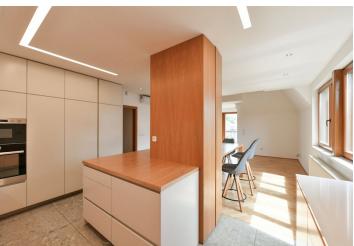

The lower level includes a living room with a fully fitted open plan kitchen and dining area, three bedrooms with **terrace** access (one bedroom is currently used as a walk-in closet), a bathroom (bathtub, walk-in shower), a separate toilet, and an entrance hall with a built-in wardrobe. The upper floor features an open gallery, a master bedroom with an en-suite bathroom (walk-in shower, toilet), and a second **terrace**.

**Air-conditioning**, hardwood floors, tiles, security entry door, automatic exterior roller blinds, central heating, dishwasher, induction cooktop, microwave oven, alarm, 25 m² cellar. Two garage parking spaces are included.