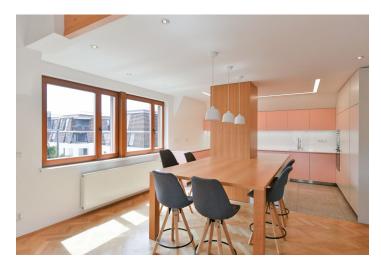

The lower level includes a living room with a fully fitted open plan kitchen and dining area, three bedrooms with **terrace** access (one bedroom is currently used as a walk-in closet), a bathroom (bathtub, walk-in shower), a separate toilet, and an entrance hall with a built-in wardrobe. The upper floor features an open gallery, a master bedroom with an en-suite bathroom (walk-in shower, toilet), and a second **terrace**.

**Air-conditioning**, hardwood floors, tiles, security entry door, automatic exterior roller blinds, central heating, dishwasher, induction cooktop, microwave oven, alarm, 25 m² cellar. Two garage parking spaces are included.