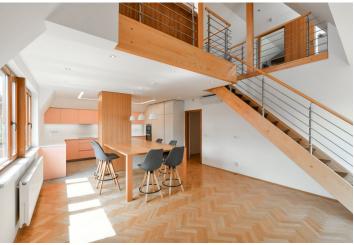

The lower level includes a living room with a fully fitted open plan kitchen and dining area, three bedrooms with **terrace** access (one bedroom is currently used as a walk-in closet), a bathroom (bathtub, walk-in shower), a separate toilet, and an entrance hall with a built-in wardrobe. The upper floor features an open gallery, a master bedroom with an en-suite bathroom (walk-in shower, toilet), and a second **terrace**.

**Air-conditioning**, hardwood floors, tiles, security entry door, automatic exterior roller blinds, central heating, dishwasher, induction cooktop, microwave oven, alarm, 25 m² cellar. Two garage parking spaces are included.