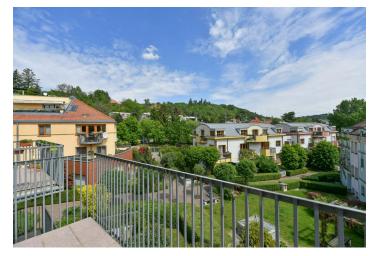

\* Size of the unit according to the Housing Act.
The area consists of the sum total of the internal
area of every room.

This unfurnished split-level apartment with 2 terraces, on the second topmost floor in the Troja gated residential complex with a landscaped garden and underground parking, is situated in a quiet area mere steps from the Vltava riverbank, close to the Prague ZOO and Troja Chateau, near the Botanical Garden, and across the river from Stromovka Park. Numerous sports facilities and a popular bike path along the Vltava River are near the residence. The city center can be reached within 15 minutes, and transport connections are provided by bus links to the Nádraží Holešovice metro station (line C). The entrance to the Blanka tunnel complex is nearby.

The lower level includes a living room with a fully fitted open plan kitchen and dining area, three bedrooms with **terrace** access (one bedroom is currently used as a walk-in closet), a bathroom (bathtub, walk-in shower), a separate toilet, and an entrance hall with a built-in wardrobe. The upper floor features an open gallery, a master bedroom with an en-suite bathroom (walk-in shower, toilet), and a second **terrace**.