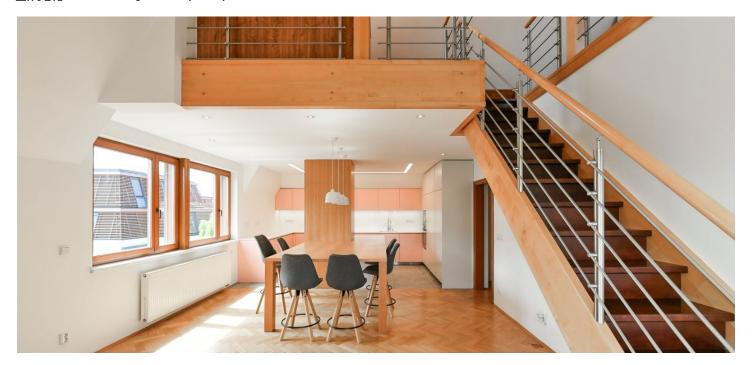

The lower level includes a living room with a fully fitted open plan kitchen and dining area, three bedrooms with **terrace** access (one bedroom is currently used as a walk-in closet), a bathroom (bathtub, walk-in shower), a separate toilet, and an entrance hall with a built-in wardrobe. The upper floor features an open gallery, a master bedroom with an en-suite bathroom (walk-in shower, toilet), and a second **terrace**.

**Air-conditioning**, hardwood floors, tiles, security entry door, automatic exterior roller blinds, central heating, dishwasher, induction cooktop, microwave oven, alarm, 25 m² cellar. Two garage parking spaces are included.