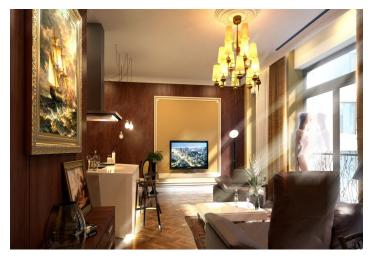

The complex consists of two interconnected, but at the same time different buildings—a historical one and a modern one. The historical building has been **completely reconstructed**, with an intact original front facade and all facade elements, as well as **historic wooden windows**. The new building contrasts its facade with the surrounding buildings by using composite panels and modern window panels that provide elegant shading. Apartment facilities include **ceiling cooling**, **floor heating**, and a **preparation for a fireplace**.

The complex has a generously appointed foyer with a **reception** and common areas. Residents have access to two courtyards with an **atrium**, a private **garden** with mature greenery, and a **fireplace**. **Three parking spaces in the garage** and **3 cellar storage units** are also available.