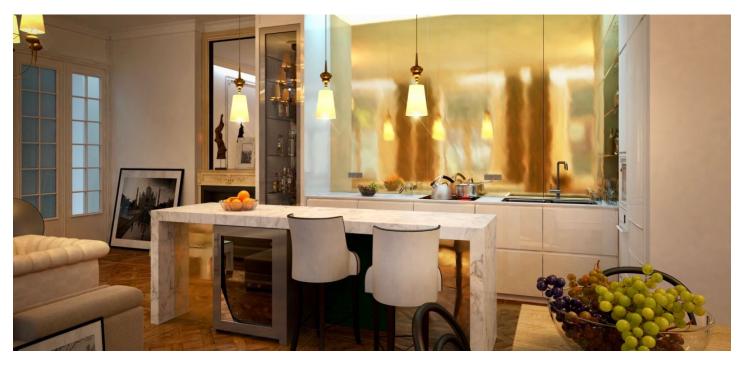

The **first unit** consists of an entrance hall with a toilet and space for adding built-in wardrobes. The day zone has a living area connected to the kitchen and dining room. In the night part is a master bedroom with a **spacious wardrobe** accessible from both sides, a bathroom with large-format **marble tiles**, a bathtub, a shower, a toilet, a bidet, and another bedroom facing a quiet inner courtyard.

The **second unit** consists of an entrance hall from which you enter the bathroom with a shower, sink, and toilet. The central space consists of a living room with a work area and a kitchen with preliminary wiring for a central island. The bedroom has a **wardrobe**, as well as its own smaller bathroom with a sink and shower.