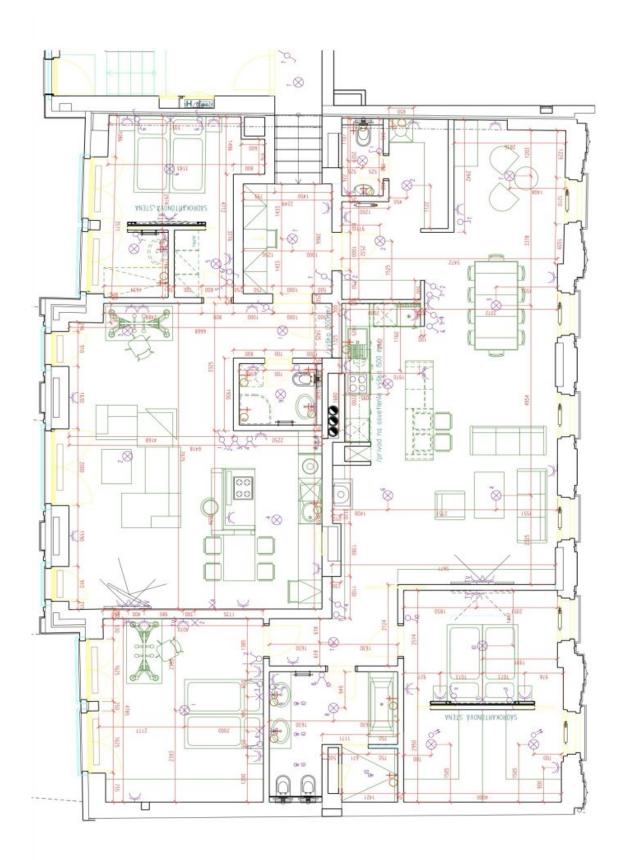

The apartment, located on the third floor out of five with an **elevator**, consists of an entrance hall with access to two separate zones. It can be **divided into 2 units**, a 2-bedroom or 3-bedroom apartment.

The **first unit** consists of an entrance hall with a toilet and space for adding built-in wardrobes. The day zone has a living area connected to the kitchen and dining room. In the night part is a master bedroom with a **spacious wardrobe** accessible from both sides, a bathroom with large-format **marble tiles**, a bathtub, a shower, a toilet, a bidet, and another bedroom facing a quiet inner courtyard.

The **second unit** consists of an entrance hall from which you enter the bathroom with a shower, sink, and toilet. The central space consists of a living room with a work area and a kitchen with preliminary wiring for a central island. The bedroom has a **wardrobe**, as well as its own smaller bathroom with a sink and shower.