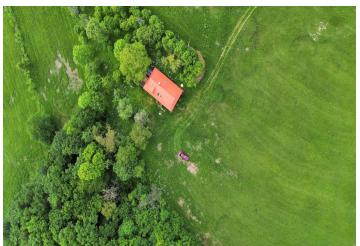

Exclusive two-story premium log cabin for sale with a large terrace and a Jacuzzi in Kopanice near Bošác. The offer includes a large, south-facing plot of land located in the heart of nature, good access, and wonderful views.

The Bošáce area is a great starting point for lovers of exercise and nature. This picturesque place in Kopanice offers many activities for all ages and interests. The surroundings consists of many forests, hiking trails, and bike paths. There are several ski resorts in the region, such as Kalnica with a bike park, Bezovec, Veľká Javorina, and Stará Myjava. The recreation centers of Zelená voda, Horná Streda, Dubník, and the castles in Beckov, Tematín, and Čachtice are nearby. It is only about 10 km away from the district town of Nové Mesto nad Váhom and the highway exit—approximately 110 km from the capital.