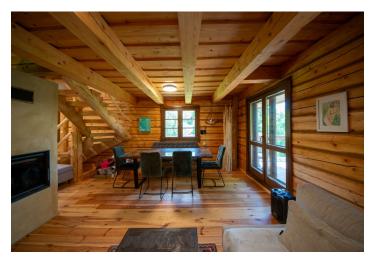

The ground floor of the log cabin consists of a spacious entrance hall, a living room with a **double-sided fireplace** and stove, a dining area, an equipped kitchen with a pantry, and a bathroom with a shower and toilet. The living room has access to a **terrace** with a **Jacuzzi** and **relaxation area**. A **wooden staircase** leads to the second floor, which has a common room, three separate bedrooms, and a bathroom with a **solitary bathtub** and toilet.

The log house was approved in **2022** as a family home. **Eco-materials** and **Steico** thermal insulation were used in the construction. Heating is provided by a **fireplace** and oil radiators, which can be controlled remotely **via Wi-Fi**. The house has a new electrical connection, an ECO septic tank, and a water supply provided by a 35-meter well from a **well**. The high-standard facilities are complemented by a fully equipped kitchen with built-in appliances such as a dishwasher, oven, or refrigerator with freezer, a large dining table, comfortable **wooden double beds**, wardrobes, and chests of drawers.