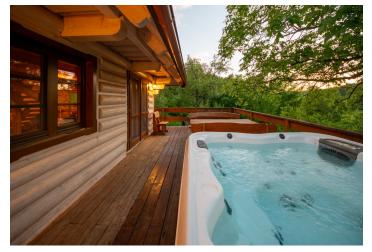

Exclusive two-story premium log cabin for sale with a large terrace and a Jacuzzi in Kopanice near Bošác. The offer includes a large, south-facing plot of land located in the heart of nature, good access, and wonderful views.

The ground floor of the log cabin consists of a spacious entrance hall, a living room with a **double-sided fireplace** and stove, a dining area, an equipped kitchen with a pantry, and a bathroom with a shower and toilet. The living room has access to a **terrace** with a **Jacuzzi** and **relaxation area**. A **wooden staircase** leads to the second floor, which has a common room, three separate bedrooms, and a bathroom with a **solitary bathtub** and toilet.