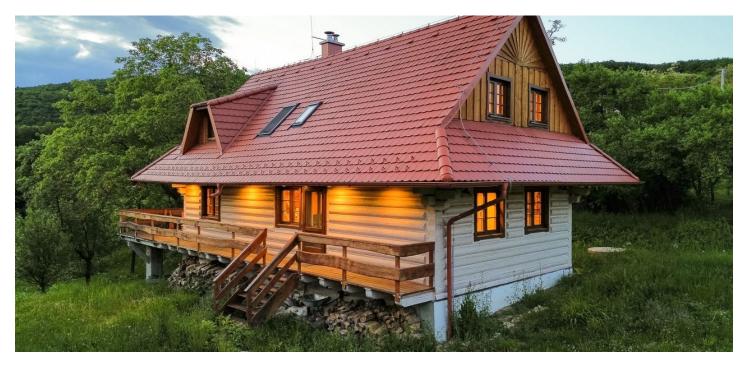

Exclusive two-story premium log cabin for sale with a large terrace and a Jacuzzi in Kopanice near Bošác. The offer includes a large, south-facing plot of land located in the heart of nature, good access, and wonderful views.

The ground floor of the log cabin consists of a spacious entrance hall, a living room with a **double-sided fireplace** and stove, a dining area, an equipped kitchen with a pantry, and a bathroom with a shower and toilet. The living room has access to a **terrace** with a **Jacuzzi** and **relaxation area**. A **wooden staircase** leads to the second floor, which has a common room, three separate bedrooms, and a bathroom with a **solitary bathtub** and toilet.