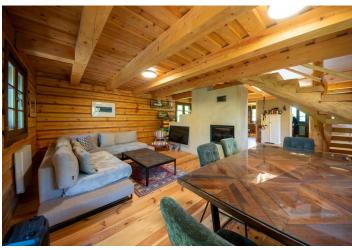

Exclusive two-story premium log cabin for sale with a large terrace and a Jacuzzi in Kopanice near Bošác. The offer includes a large, south-facing plot of land located in the heart of nature, good access, and wonderful views.

The ground floor of the log cabin consists of a spacious entrance hall, a living room with a **double-sided fireplace** and stove, a dining area, an equipped kitchen with a pantry, and a bathroom with a shower and toilet. The living room has access to a **terrace** with a **Jacuzzi** and **relaxation area**. A **wooden staircase** leads to the second floor, which has a common room, three separate bedrooms, and a bathroom with a **solitary bathtub** and toilet.