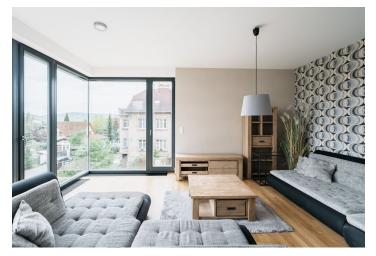

The interior features a living room with a fully fitted open plan kitchen and **balcony** access, 3 bedrooms (one is currently used as a walk-in closet), a bathroom (bathtub, toilet), a storage/utility room, a guest toilet, and an entrnace hall.

Hardwood floors, tiles, security entry door, automatic exterior blinds, central heating, washer, dryer, dishwasher, induction stove top, **cellar**. A **garage parking** space is included.