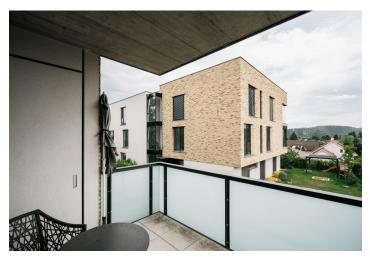

\* Area of the unit according to the Civil Code. The area consists of the sum total area of the entire unit bounded by perimeter walls.

This furnished apartment with a balcony and nice far-reaching views, situated on the 1st floor in a modern building from 2016 with an elevator and parking is in a quiet residential area of Černošice, about a 30-minute drive to the center of Prague. A quiet natural area with excellent amenities within easy reach, about a 20-30 min. drive to international schools. Located in the immediate vicinity of a square with shops, a supermarket, a restaurant, cafes, medical facilities, a pharmacy, and a regular farmers' market. Local amenities also include a kindergarten, a primary school and a winter sports stadium. Access to Prague is provided by quick and frequent train links (16 minutes to the Smíchovské nádraží station) and bus links. A sought-after residential neigborhood within easy reach of the beautiful protected landscape area of Český kras.

The interior features a living room with a fully fitted open plan kitchen and **balcony** access, 3 bedrooms (one is currently used as a walk-in closet), a bathroom (bathtub, toilet), a storage/utility room, a guest toilet, and an entrnace hall.