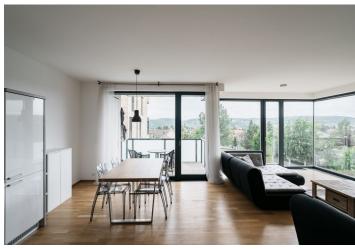

\* Area of the unit according to the Civil Code. The area consists of the sum total area of the entire unit bounded by perimeter walls.

This furnished apartment with a balcony and nice far-reaching views, situated on the 1st floor in a modern building from 2016 with an elevator and parking is in a quiet residential area of Černošice, about a 30-minute drive to the center of Prague. A quiet natural area with excellent amenities within easy reach, about a 20-30 min. drive to international schools. Located in the immediate vicinity of a square with shops, a supermarket, a restaurant, cafes, medical facilities, a pharmacy, and a regular farmers' market. Local amenities also include a kindergarten, a primary school and a winter sports stadium. Access to Prague is provided by quick and frequent train links (16 minutes to the Smíchovské nádraží station) and bus links. A sought-after residential neigborhood within easy reach of the beautiful protected landscape area of Český kras.

The interior features a living room with a fully fitted open plan kitchen and **balcony** access, 3 bedrooms (one is currently used as a walk-in closet), a bathroom (bathtub, toilet), a storage/utility room, a guest toilet, and an entrnace hall.

Hardwood floors, tiles, security entry door, automatic exterior blinds, central heating, washer, dryer, dishwasher, induction stove top, **cellar**. A **garage parking** space is included.