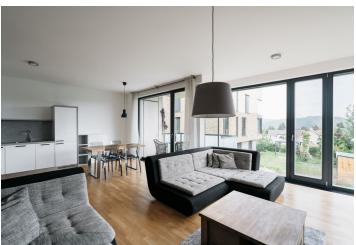

The interior features a living room with a fully fitted open plan kitchen and **balcony** access, 3 bedrooms (one is currently used as a walk-in closet), a bathroom (bathtub, toilet), a storage/utility room, a guest toilet, and an entrnace hall.

Hardwood floors, tiles, security entry door, automatic exterior blinds, central heating, washer, dryer, dishwasher, induction stove top, **cellar**. A **garage parking** space is included.