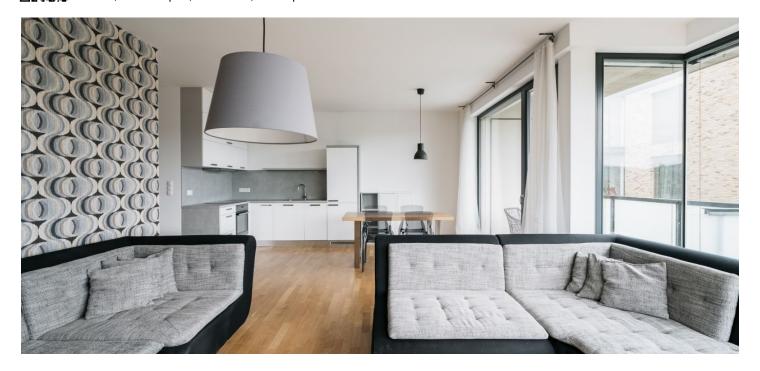

The interior features a living room with a fully fitted open plan kitchen and **balcony** access, 3 bedrooms (one is currently used as a walk-in closet), a bathroom (bathtub, toilet), a storage/utility room, a guest toilet, and an entrnace hall.

Hardwood floors, tiles, security entry door, automatic exterior blinds, central heating, washer, dryer, dishwasher, induction stove top, **cellar**. A **garage parking** space is included.