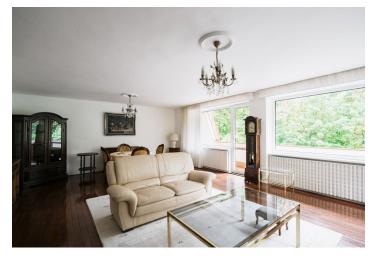

The apartment features a 45 m² living room with a **fireplace** and **terrace** offering green views, a fully fitted kitchen with a dining area and a **terrace**, and 2 bedrooms (one with a fitted **walk-in closet**). There is also a bathroom (walk-in shower, toilet), a guest toilet, and an entrance hall with built-in wardrobes.

Hardwood floors, tiles, central gas heating, dishwasher. A garage parking space and an outdoor parking space on the plot are available. The apartment can be unfurnished.