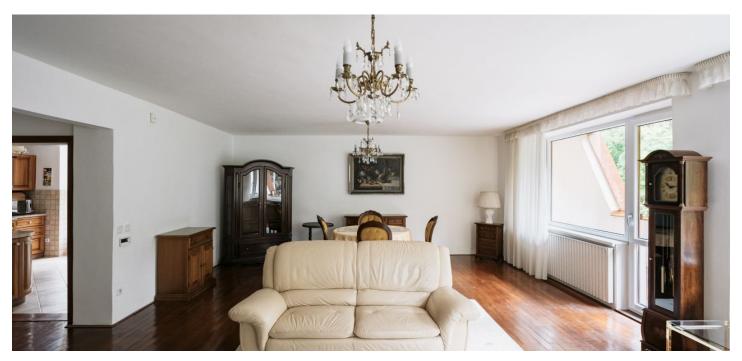

\* Size of the unit according to the Housing Act.
The area consists of the sum total of the internal area of every room.

Benefiting from 2 terraces, this semi-furnished apartment is situated on the ground floor of a freestanding house on a quiet street in a residential part of Krč, Prague 4, in the immediate vicinity of Habrovka Park. A green location with full amenities within easy reach and good transportation connections, convenient for the Southern Section of the Prague Ring Road, near the Prague 4 business and commercial center, in close vicinity of the Budějovická metro station (one bus stop away or a 10 min. walk).

The apartment features a 45 m² living room with a **fireplace** and **terrace** offering green views, a fully fitted kitchen with a dining area and a **terrace**, and 2 bedrooms (one with a fitted **walk-in closet**). There is also a bathroom (walk-in shower, toilet), a guest toilet, and an entrance hall with built-in wardrobes.

Hardwood floors, tiles, central gas heating, dishwasher. A garage parking space and an outdoor parking space on the plot are available. The apartment can be unfurnished.