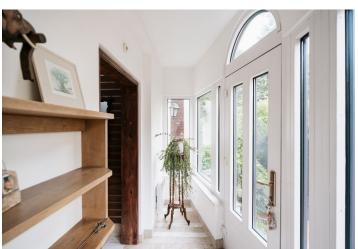

The apartment features a 45 m² living room with a **fireplace** and **terrace** offering green views, a fully fitted kitchen with a dining area and a **terrace**, and 2 bedrooms (one with a fitted **walk-in closet**). There is also a bathroom (walk-in shower, toilet), a guest toilet, and an entrance hall with built-in wardrobes.

Hardwood floors, tiles, central gas heating, dishwasher. A garage parking space and an outdoor parking space on the plot are available. The apartment can be unfurnished.