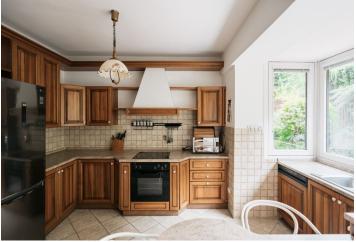

The apartment features a 45 m² living room with a **fireplace** and **terrace** offering green views, a fully fitted kitchen with a dining area and a **terrace**, and 2 bedrooms (one with a fitted **walk-in closet**). There is also a bathroom (walk-in shower, toilet), a guest toilet, and an entrance hall with built-in wardrobes.

Hardwood floors, tiles, central gas heating, dishwasher. A garage parking space and an outdoor parking space on the plot are available. The apartment can be unfurnished.