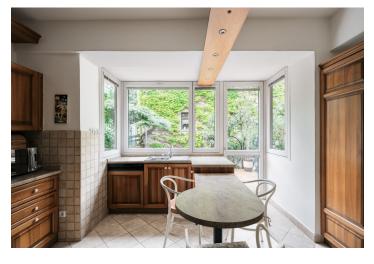

The apartment features a 45 m² living room with a **fireplace** and **terrace** offering green views, a fully fitted kitchen with a dining area and a **terrace**, and 2 bedrooms (one with a fitted **walk-in closet**). There is also a bathroom (walk-in shower, toilet), a guest toilet, and an entrance hall with built-in wardrobes.

Hardwood floors, tiles, central gas heating, dishwasher. A garage parking space and an outdoor parking space on the plot are available. The apartment can be unfurnished.